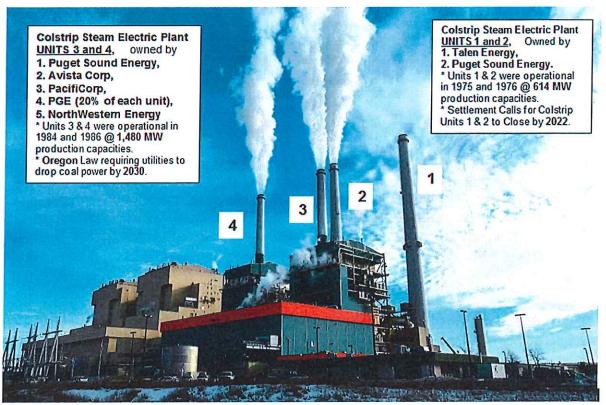

The Colstrip coal plant in Montana serves utility customers across the Pacific. PGE owns 20 percent each of Colstrip Units 3 and 4. At 296 net megawatt of capacity, PGE's power can light nearly 300,000 homes. The following illustration provides additional information on this topic.

Colstrip Power Plants 1-4 from right to left

On October 25, 2016, the Industrial Customers of Northwest Utilities (ICNU) filed comments recommending that the Commission reject PGE's Advice Filing 16-15. Very generally stated, ICNU's primary points are: it does not support single-issue ratemaking; it does not support the use of an AAC; and, because SB 1547 does not prescribe the timing of PGE's filing, ICNU recommends the Commission take this issue up during PGE's next rate case or depreciation case filing to adjust Colstrip's depreciable life. Staff addresses ICNU's concerns in its Staff Review.