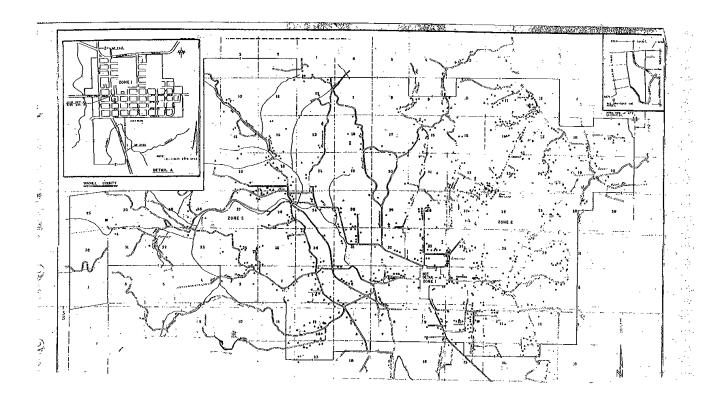

Exchange area maps depict the boundaries of the area, which the Company serves. Base rate area maps depict the boundaries of the area in which local service rates apply without mileage charges.

Due to their size, a separate binder is provided for the following maps, which are an integral part of this tariff: