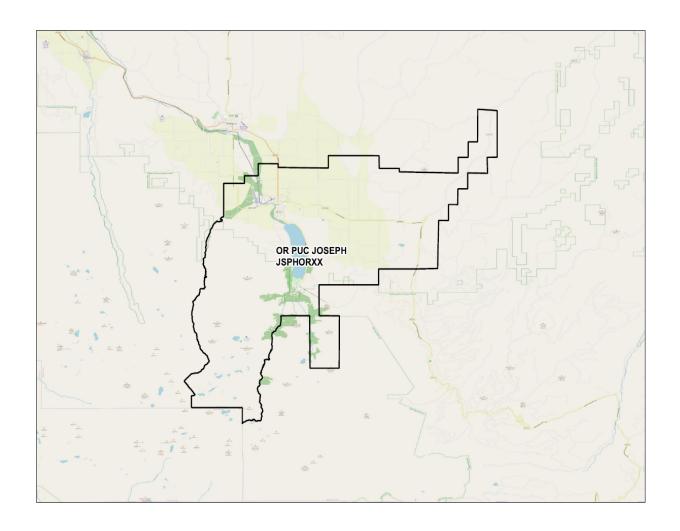

### JOSEPH EXCHANGE AREA MAP

Enterprise: 1st Revised Sheet 18, Cancelling Original Sheet 18
Forest Grove: 1st Revised Sheet 19, Cancelling Original Sheet 19
Joseph: 1st Revised Sheet 26, Cancelling Original Sheet 26
Lostine: 1st Revised Sheet 30, Cancelling Original Sheet 30
Murphy-Provolt: 1st Revised Sheet 33, Cancelling Original Sheet 33
Wallowa: 1st Revised Sheet 48, Cancelling Original Sheet 48

Gaston: Original Sheet 50

This filing is being made to display actual service territory which reflects actual Ziply Fiber customer locations which was previously incorrectly depicted as unserved territory and/or outside the currently depicted exchange boundary. The correction was discovered as a result of comparing the FCC's Study Area Boundaries with our internal network records and the filed exchange boundary maps found in Tariff P.U.C. No. 13.