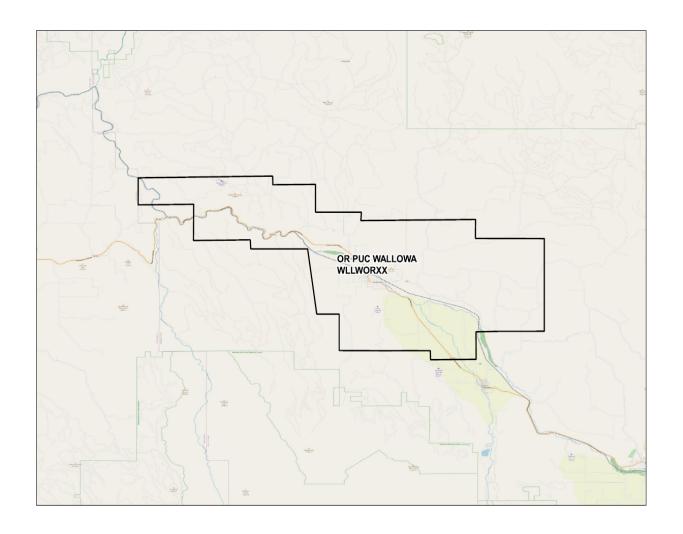

play actual service territory which reflects actual Ziply Fiber customer locations which was previously incorrectly depicted as unserved territory and/or outside the currently depicted exchange boundary. The correction was discovered as a result of comparing the FCC's Study Area Boundaries with our internal network records and the filed exchange boundary maps found in Tariff P.U.C. No. 13.

If you have any questions regarding this filing, you may contact me at (503) 431-0458.

Sincerely,

Jessica Epley

Regulatory & External Affairs Director

### **ENTERPRISE EXCHANGE AREA MAP**



### FOREST GROVE EXCHANGE AREA MAP



### JOSEPH EXCHANGE AREA MAP



### **LOSTINE EXCHANGE AREA MAP**



## MURPHY-PROVOLT EXCHANGE AREA MAP



# WALLOWA EXCHANGE AREA MAP



### **GASTON EXCHANGE AREA MAP**