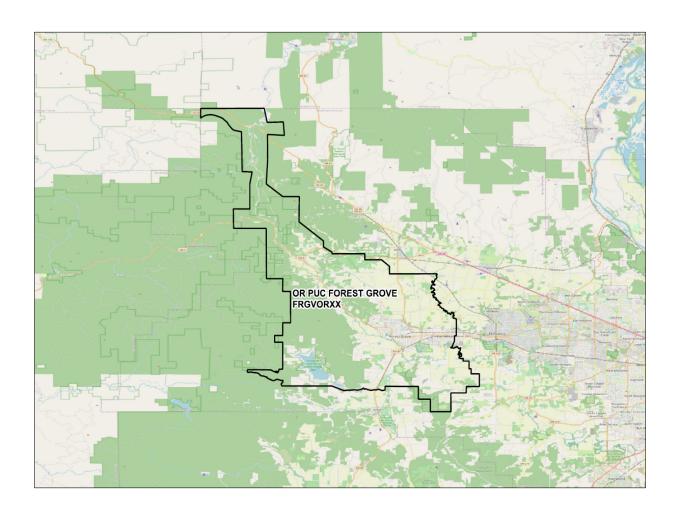

### FOREST GROVE EXCHANGE AREA MAP

Enterprise: 1st Revised Sheet 18, Cancelling Original Sheet 18
Forest Grove: 1st Revised Sheet 19, Cancelling Original Sheet 19
Joseph: 1st Revised Sheet 26, Cancelling Original Sheet 26
Lostine: 1st Revised Sheet 30, Cancelling Original Sheet 30
Murphy-Provolt: 1st Revised Sheet 33, Cancelling Original Sheet 33
Wallowa: 1st Revised Sheet 48, Cancelling Original Sheet 48

Gaston: Original Sheet 50

This filing is being made to display actual service territory which reflects actual Ziply Fiber customer locations which was previously incorrectly depicted as unserved territory and/or outside the currently depicted exchange boundary. The correction was discovered as a result of comparing the FCC's Study Area Boundaries with our internal network records and the filed exchange boundary maps found in Tariff P.U.C. No. 13.