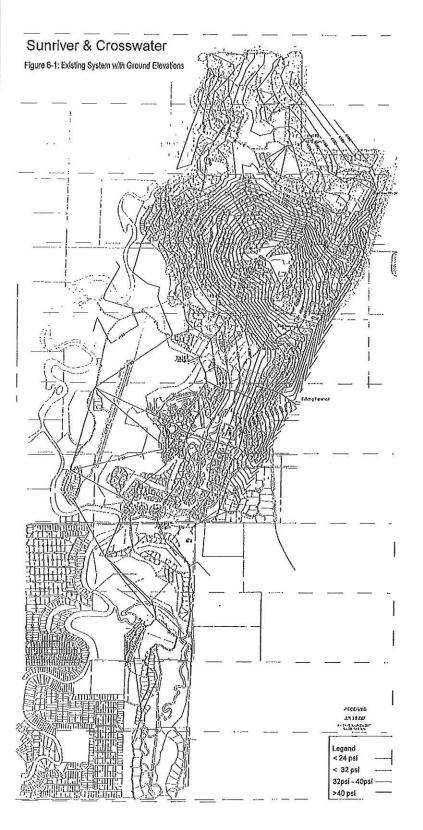

#### **System Description**

The Sunriver water system currently serves Sunriver Community, Sunriver Business Park, Crosswater, Caldera Springs Community, and some of Vandervert Ranch. These developments utilize the water for commercial, domestic and irrigation needs. At the end of 2007, Sunriver Water, LLC records indicate a total of 4,268 commercial, residential and irrigation connections.

There are three main groundwater wells (#2, #9, and #14) supplying the domestic system, with three ground level reservoirs located above Sunriver for reliable gravity flow to Sunriver. The domestic wells have backup generators. The domestic distribution system is 6" to 14" piping. Sunriver, Crosswater and Caldera Springs all have golf courses and common areas that have irrigation water supplied by irrigation wells. These irrigation wells include #4 (not currently in use), #12, GC 9 and GC 17. These wells are not connected to the domestic system.