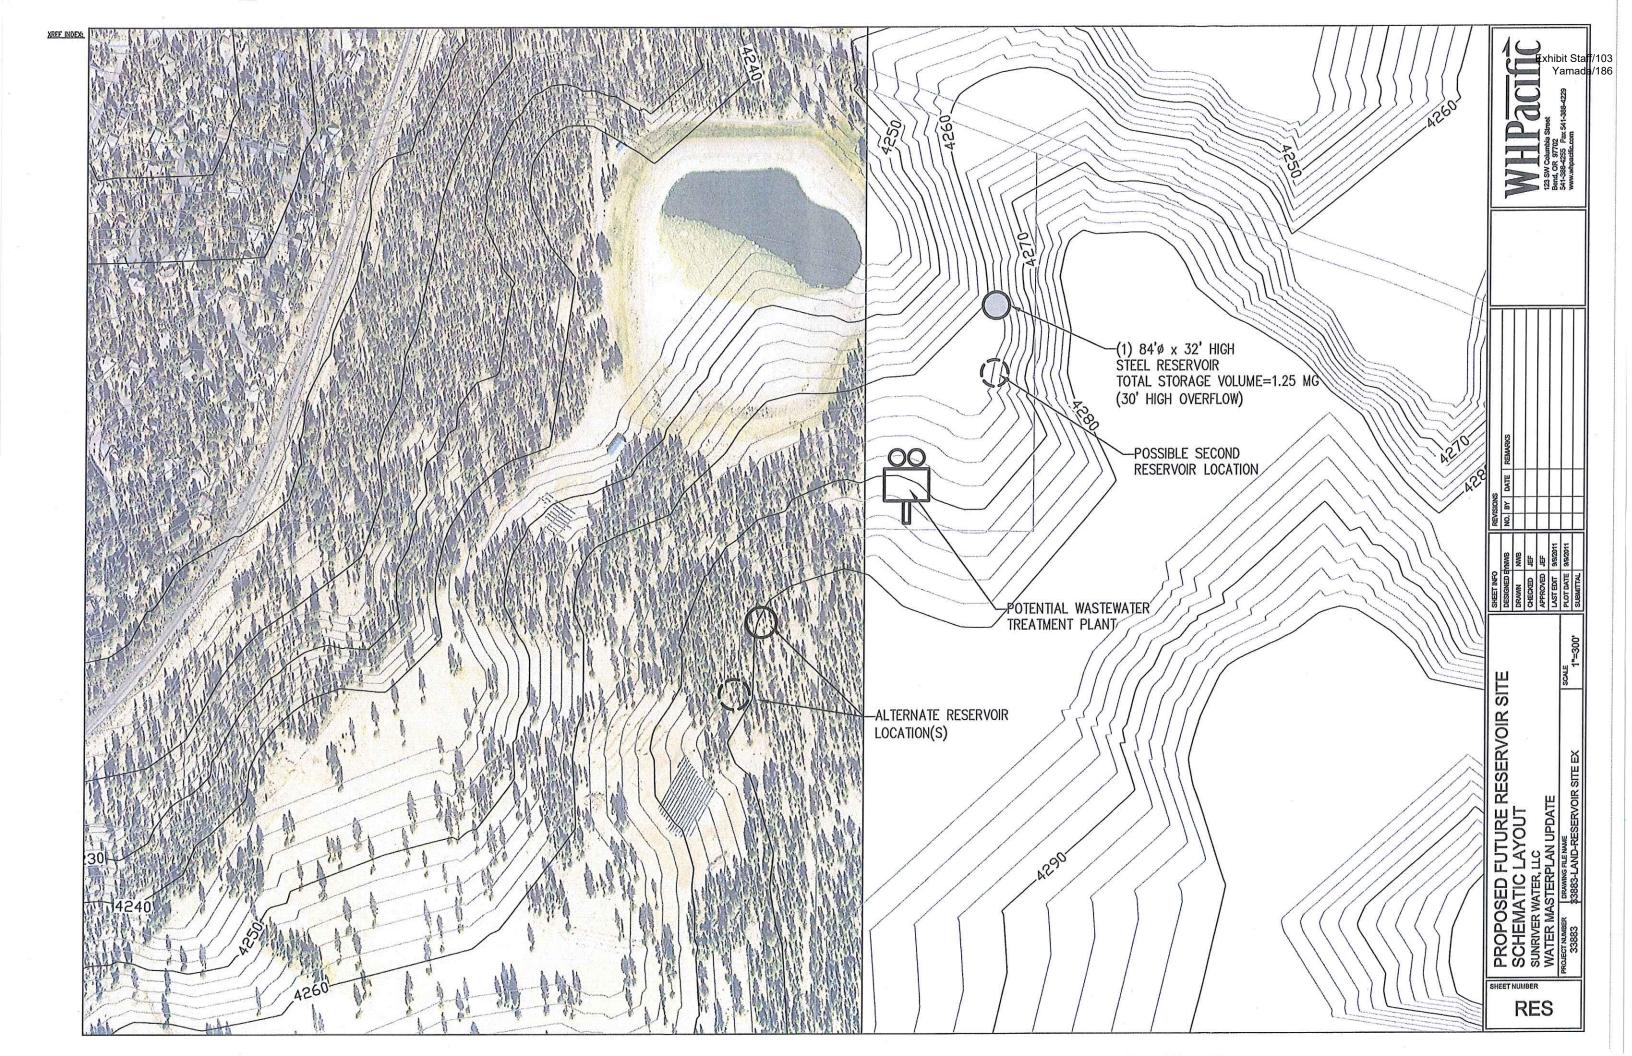

#### TABLE OF CONTENTS

| 1.0 Introduction                                         | 3  |
|----------------------------------------------------------|----|
| 2.0 Summary and Recommendations                          |    |
| 3.0 Demands                                              | 7  |
| 4.0 Source Facilities                                    | 9  |
| 5.0 Storage Facilities                                   | 11 |
| 6.0 Distribution System and Hydraulic Modeling           | 12 |
| 7.0 Recommendations                                      | 20 |
| 8.0 References                                           | 21 |
| Appendix A –System Map & Modeling Results                | 22 |
| Appendix B – Water Consumption/Well Production Records   |    |
| Appendix C – Commercial Usage Records and EDU Table 2007 | 24 |
| Appendix D – Irrigation Usage Records 2007               | 25 |
| Appendix E — Oregon Department of Human Services Data    | 26 |
| Appendix F – Oregon Water Resources Department Data      | 27 |
| Annendix G – Future Reservoir Site Schematic Lavout      | 28 |

<sup>&</sup>lt;sup>72</sup> See Exhibit Staff/103, Yamada/6, Oregon Water's Response to Staff's Data Request 18. <sup>73</sup> See Exhibit Staff/103, Yamada/11-186, SRW Master Plan, Attachment 1 to Oregon Water's Response to Staff's Data Request 11.