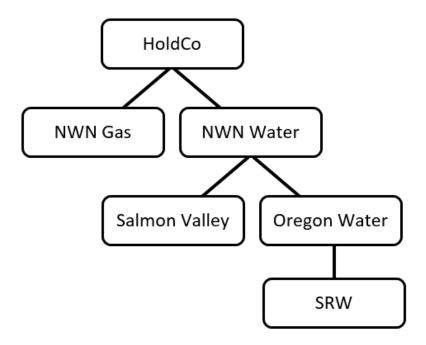

#### Q. Please describe Oregon Water.

A. Oregon Water is 100 percent owned by NWN Water, LLC (NWN Water).<sup>1</sup>

NWN Water is, in turn, 100 percent owned by Northwest Natural Holding

Company (HoldCo) and is a "sister" affiliate to NWN Gas.<sup>2</sup> The formation of

HoldCo was approved by the Commission with Order No. 17-526 in Docket

No. UM 1804, on December 28, 2017. The purpose of the corporate

reorganization of NWN Gas and formation of HoldCo was in part to facilitate a

growth strategy involving the acquisition of water utilities.<sup>3</sup> The Commission

-

<sup>&</sup>lt;sup>1</sup> UP 384 Amended Application, Page 1, Lines 9-10. Staff notes that on December 21, 2018, the Joint Applicants amended their initial application to reclassify certain information from confidential to highly confidential. This did not change the substance of the application, but rather, the level of confidentiality afforded to certain information and the references to that information in the application. <sup>2</sup> UP 384 Amended Application, Page 1, Lines 8-9.

<sup>&</sup>lt;sup>3</sup> UP 384 Amended Application, Page 1, Lines 10-12.

previously approved the sale of Salmon Valley Water Company to NWN Water with Order No. 18-358 in Docket No. UP 362, on September 26, 2018. Under the proposed transaction in this case, Oregon Water would become the 100 percent owner of SRW. The diagram below shows the relevant portions of the proposed corporate ownership chain that would apply to SRW following the close of the proposed transaction.