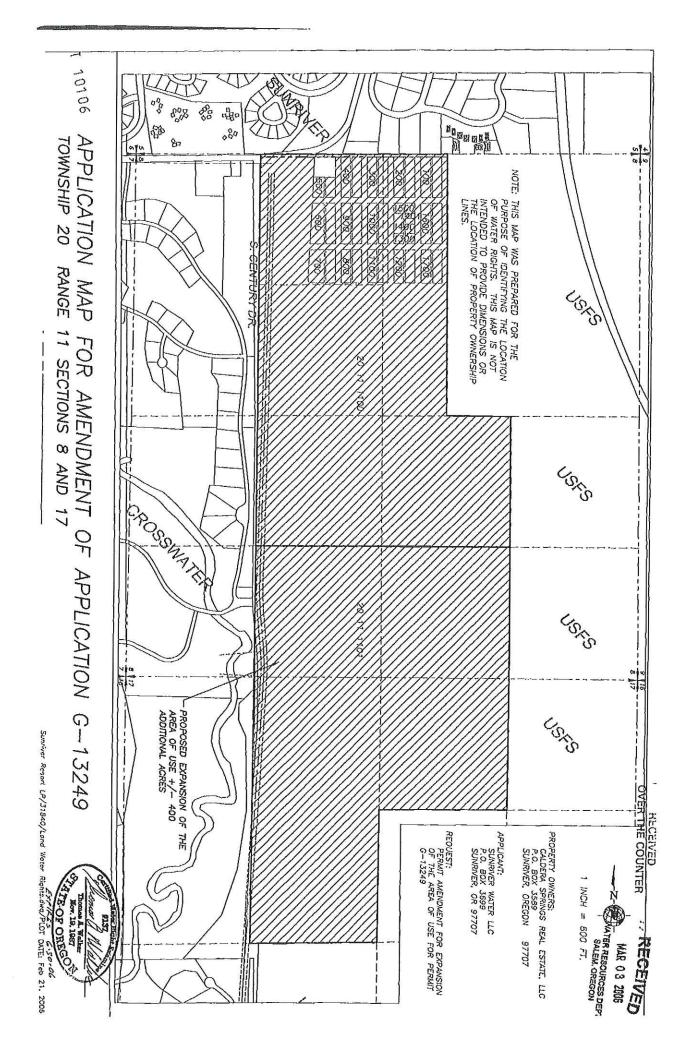

- Q. Are the assets to be transferred from SRW to SRLP currently used by SRW to provide utility services to its customers?
- A. Some of the assets to be transferred to SRLP are currently used by SRW to provide utility services to its customers. Namely, Well 12 and its associated structures and equipment are currently used to supply irrigation water to Crosswater Golf Course using Water Rights Certificates 85484 and 85485.<sup>24</sup> Well 12 is also currently utilized to provide irrigation water the Caldera Springs Owners Association (CSOA) using other water rights held by SRW.<sup>25</sup>
- Q. Following the close of the proposed transaction, how will irrigation water be provided to Crosswater Golf Course and CSOA?
- A. Following the close of the transaction, irrigation water for Crosswater Golf

  Course will be provided directly by SRLP (the owner of the golf course) rather
  than by SRW.<sup>26</sup> Furthermore, the "water rights currently used to supply
  irrigation water to CSOA will be retained by SRW and those water rights will be
  accessed from other wells and infrastructure retained by SRW to provide
  irrigation water to CSOA."<sup>27</sup>

- A. The portion of fiber optic cable and conduit to be transferred to SRLP is currently utilized by SRLP "as part of the network utilized by the Resort." Well 4 and its associated equipment "is no longer in use, has no associated water rights, and does not supply water to the SRW system." The real property associated with Well 4 is currently utilized by SRLP "to launch recreational aquatic crafts for its guests into the Deschutes River."
- Q. Is the transfer of certain water rights from SRW to SRLP expected to affect SRW's ability to serve its remaining customers?
- A. No. The water rights to be transferred from SRW to SRLP are currently used only for the purpose of irrigating the Crosswater golf course and do not affect the domestic water supply.<sup>31</sup> Furthermore, these water rights "are restricted to use for irrigation of the land that is the golf course," and "SRW would not be permitted to utilize that water to serve other customers or for other purposes."<sup>32</sup> As such, Crosswater Golf Course is the only current customer of SRW that could potentially be affected by the transfer of Water Rights Certificates 85484 and 85485 to SRLP.

#### List of Proposed Sunriver Water, LLC assets retained by Sunriver Resort Limited Partnership

|          |                                                                                                                                                    |           |                    | Tax Book         |             | as of 12/31/18 |
|----------|----------------------------------------------------------------------------------------------------------------------------------------------------|-----------|--------------------|------------------|-------------|----------------|
| System # | Description                                                                                                                                        | PUC Acct# | <b>GL Account</b>  | In Service value | In Svc date | Tax book value |
| 447      | Crosswater Well Structures                                                                                                                         | 307       | 5023-001-1630-0000 | 37,305.00        | 2/28/1995   | 6,714.90       |
| 449      | Crosswater Well Equipment                                                                                                                          | 307       | 5023-001-1634-3580 | 52,528.00        | 2/28/1995   | 9,455.04       |
| 474      | CW Well Additions                                                                                                                                  | 307       | 5023-001-1632-9220 | 3,330.00         | 1/31/1997   | 599.40         |
| 658      | Crosswater Valve Boxes                                                                                                                             | 331       | 5023-001-1632-9220 | 3,601.98         | 10/31/2011  | -              |
| 589      | Well 12 Telemetry                                                                                                                                  | 347       | 5023-001-1634-2605 | 5,470.67         | 10/1/2008   | _              |
| 4        | Well 4 Building                                                                                                                                    | 304       | 5023-001-1630-0000 | 9,337.00         | 7/1/1998    | 1,680.66       |
| 507      | Fiber and Conduit running<br>from Meadows<br>Maintenance building,<br>through Booster 1 and<br>Woodlands Maintenance<br>building, to the Treatment | 347       | 5023-001-1634-2605 | 78,751.16        | 11/1/2001   | -              |
| Totals   | Plant                                                                                                                                              |           |                    | 190,323.81       |             | 18,450.00      |

#### Additional assets for which values could not be identified:

Taxlot201106DC00400 Taxlot201108B000300

Water Right Certificate 85484 (Permit G-9007)

Water Right Certificate 85485 (Permit G-5610)

Request No.: UP 384 OPUC DR 15