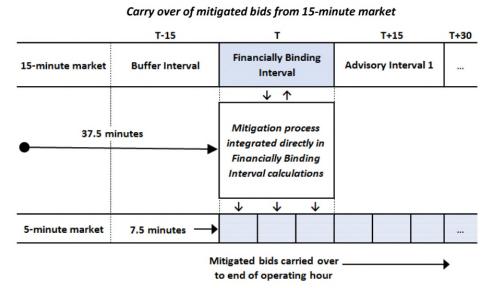

The Honorable Kimberly D. Bose August 31, 2017 Page 7

plan submitted to the CAISO at T-55.<sup>26</sup> The EIM Entity has until T-40 to make any needed further revisions.<sup>27</sup>

The CAISO uses its real-time market to dispatch imbalance energy to meet the difference between real-time demand and generation scheduled in the CAISO's day-ahead market and the EIM Entities' balanced base schedules. The CAISO's real-time market dispatches this imbalance energy on a fifteen-minute and five-minute basis through its fifteen-minute unit commitment and five-minute dispatch market functions, respectively. These two components of the EIM are referred to as the Fifteen-Minute Market ("FMM") and the Five-Minute Market or Real-Time Dispatch ("RTD"). Each run of the CAISO's real-time market simultaneously determines the necessary or output of dispatchable resources to meet forecasted net load over multiple intervals, not just in the next "financially binding" interval. The subsequent intervals are "advisory" intervals. The CAISO real-time unit commitment process that is used for the FMM looks ahead up to seven 15-minute intervals. The real-time dispatch looks ahead up to 14, five-minute intervals.<sup>29</sup> "Dispatch Instructions" produced by the unit commitment and five-minute dispatch processes are communicated to the resource.<sup>30</sup>

<sup>26</sup> See, e.g., NV Energy Companies' OATT, Attachment P at § 4.2.4.5.2.

[Real-Time Economic Dispatch ("RTED")] mode of operation for RTD normally runs every five (5) minutes starting at approximately 7.5 minutes prior to the start of the next Dispatch Interval and produces binding Dispatch Instructions for Energy for the next Dispatch Interval and advisory Dispatch Instructions for multiple future Dispatch Intervals through at least the next Trading Hour. After being reviewed by the CAISO Operator, only binding Dispatch Instructions are communicated for the next Dispatch Interval in accordance with Section 6.3. RTED will produce a Dispatch Interval LMP for each PNode for the Dispatch Interval associated with the binding Dispatch Instructions. The RTED Dispatch target is the middle of the interval between five (5) minutes boundary points. For Variable Energy Resources that forecast with 5 minute granularity, the CAISO will use the 5-minute forecast available prior to the start of the RTD optimization to determine the instructed Energy of the resource. RTD will return the 5-minute forecast value as the instructed Energy for the binding RTD interval provided that the Variable Energy Resource is optimized through the RTED.