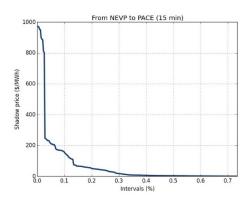

## 2. Price and Congestion Data Prove the Absence of Submarkets

To measure congestion and the associated price separation between the CAISO and the other EIM BAAs, CRA analyzed the power balance constraint shadow price data<sup>68</sup> in order to determine whether any congestion existed between the CAISO BAA and any of the other three EIM BAAs. CRA examined each of the two components of the EIM: the FMM and the RTD.

For a particular EIM BAA, a positive adjusted power balance constraint shadow price indicates that it is more expensive to serve load in the EIM BAA than in the CAISO BAA. A negative adjusted power balance constraint shadow price indicates that it is more expensive to serve load in the CAISO BAA than in the EIM BAA. Thus, a positive adjusted power balance constraint shadow price for an interval and for a particular EIM BAA indicates that there was congestion on the lines from the CAISO BAA to the EIM BAA and, thus, price separation with higher prices in the EIM BAA than in the CAISO BAA.

In the case of the PACE BAA, which is not directly interconnected to the CAISO BAA, CRA compared the power balance constraint shadow price in the NV Energy Companies' BAA and in the PACE BAA. As both are specified with the CAISO BAA as the reference point, CRA directly subtracted the power balance constraint shadow price in the PACE BAA from the power balance constraint shadow price in the NV Energy Companies' BAA.<sup>69</sup> A difference greater

The Honorable Kimberly D. Bose August 31, 2017 Page 16

than the threshold value of \$0.01 for an interval indicates that there was congestion on the lines from the NV Energy Companies' BAA to the PACE BAA and, thus, price separation with higher prices in the PACE BAA than in the NV Energy Companies' BAA.

Based on the analysis, CRA found that there are no frequently binding constraints that would prevent the flow of power from the CAISO BAA to any of the BHE EIM Participants' BAAs. This conclusion holds true for both the FMM and the RTD. Table 1 presents the results of the analysis. In the FMM, the paths considered are congested between 0.7 percent and 2.4 percent of the time, depending on the BAA. In the RTD, they are congested anywhere from 0.3 percent to 6.2 percent of the time, depending on the BAA.