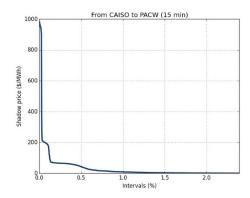

## 2. Price and Congestion Data Prove the Absence of Submarkets

To measure congestion and the associated price separation between the CAISO and the other EIM BAAs, CRA analyzed the power balance constraint shadow price data<sup>68</sup> in order to determine whether any congestion existed between the CAISO BAA and any of the other three EIM BAAs. CRA examined each of the two components of the EIM: the FMM and the RTD.

For a particular EIM BAA, a positive adjusted power balance constraint shadow price indicates that it is more expensive to serve load in the EIM BAA than in the CAISO BAA. A negative adjusted power balance constraint shadow price indicates that it is more expensive to serve load in the CAISO BAA than in the EIM BAA. Thus, a positive adjusted power balance constraint shadow price for an interval and for a particular EIM BAA indicates that there was congestion on the lines from the CAISO BAA to the EIM BAA and, thus, price separation with higher prices in the EIM BAA than in the CAISO BAA.

Based on the analysis, CRA found that there are no frequently binding constraints that would prevent the flow of power from the CAISO BAA to any of the BHE EIM Participants' BAAs. This conclusion holds true for both the FMM and the RTD. Table 1 presents the results of the analysis. In the FMM, the paths considered are congested between 0.7 percent and 2.4 percent of the time, depending on the BAA. In the RTD, they are congested anywhere from 0.3 percent to 6.2 percent of the time, depending on the BAA.

Table 1: Results of the Constraint and Submarket Analysis with a \$0.01 Threshold

|                                            |                        | FMM   |                             | RTD                    |        |                             |  |
|--------------------------------------------|------------------------|-------|-----------------------------|------------------------|--------|-----------------------------|--|
|                                            | CAISO price separation |       | NEVP<br>price<br>separation | CAISO price separation |        | NEVP<br>price<br>separation |  |
| BAA                                        | NEVP                   | PACW  | PACE                        | NEVP                   | PACW   | PACE                        |  |
| Intervals with positive shadow prices      | 759                    | 839   | 258                         | 1922                   | 6504   | 309                         |  |
| <b>Total intervals</b>                     | 35136                  | 35136 | 35136                       | 105408                 | 105408 | 105408                      |  |
| % intervals with positive price separation | 2.2%                   | 2.4%  | 0.7%                        | 1.8%                   | 6.2%   | 0.3%                        |  |