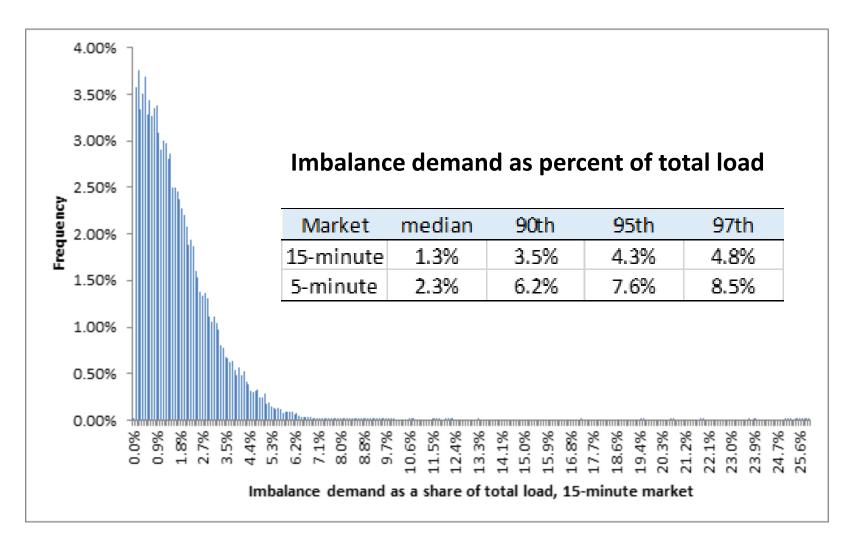

CRA applied the methodology Puget Sound Energy used to examine the imbalance energy in the NV Energy Companies, PACE, and PACW BAAs. Since most of the non-affiliate supply is located in the CAISO BAA, CRA tests for available transfers from the CAISO and into the three BHE EIM Participants' BAAs. Table 6 of the CRA Analysis below presents the results of the analysis.

**Table 6: Results of the Simplified Analysis** 

| Summary                           | NEVP  | PACE  | PACW  |
|-----------------------------------|-------|-------|-------|
| Transfers available from CAISO    | 899   | 710   | 378   |
| Average imbalance energy          | 5     | -60   | -47   |
| Average positive imbalance energy | 142   | 142   | 87    |
| 95th percentile imbalance energy  | 319   | 275   | 158   |
| P(imbalance>transfer)             | 0.00% | 0.00% | 0.02% |