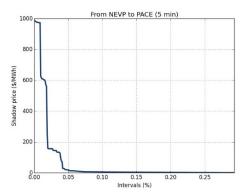

## 2. Price and Congestion Data Prove the Absence of Submarkets

To measure congestion and the associated price separation between the CAISO and the other EIM BAAs, CRA analyzed the power balance constraint shadow price data<sup>68</sup> in order to determine whether any congestion existed between the CAISO BAA and any of the other three EIM BAAs. CRA examined each of the two components of the EIM: the FMM and the RTD.

For a particular EIM BAA, a positive adjusted power balance constraint shadow price indicates that it is more expensive to serve load in the EIM BAA than in the CAISO BAA. A negative adjusted power balance constraint shadow price indicates that it is more expensive to serve load in the CAISO BAA than in the EIM BAA. Thus, a positive adjusted power balance constraint shadow price for an interval and for a particular EIM BAA indicates that there was congestion on the lines from the CAISO BAA to the EIM BAA and, thus, price separation with higher prices in the EIM BAA than in the CAISO BAA.

Based on the analysis, CRA found that there are no frequently binding constraints that would prevent the flow of power from the CAISO BAA to any of the BHE EIM Participants' BAAs. This conclusion holds true for both the FMM and the RTD. Table 1 presents the results of the analysis. In the FMM, the paths considered are congested between 0.7 percent and 2.4 percent of the time, depending on the BAA. In the RTD, they are congested anywhere from 0.3 percent to 6.2 percent of the time, depending on the BAA.