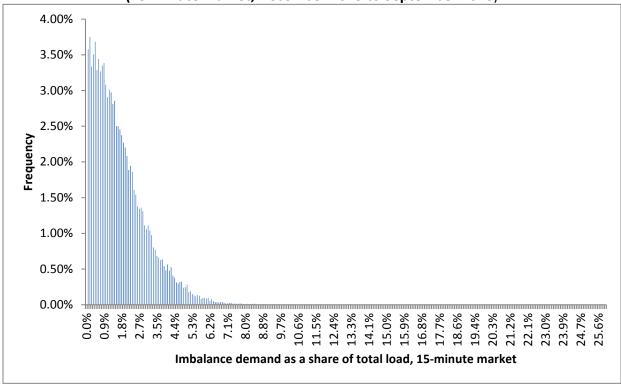

Based on the analysis, CRA found that there are no frequently binding constraints that would prevent the flow of power from the CAISO BAA to any of the BHE EIM Participants' BAAs. This conclusion holds true for both the FMM and the RTD. Table 1 presents the results of the analysis. In the FMM, the paths considered are congested between 0.7 percent and 2.4 percent of the time, depending on the BAA. In the RTD, they are congested anywhere from 0.3 percent to 6.2 percent of the time, depending on the BAA.