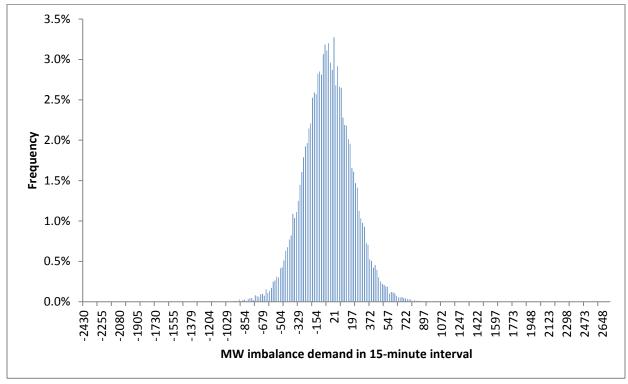

On March 9, 2016, as amended on July 27, 2016, Puget Sound Energy submitted a notice of change of status to facilitate its participation in the EIM.<sup>54</sup> Puget Sound Energy supported its request with data comparing the expected transmission import capacity into its home BAA with the expected demand for imbalance energy. The analysis demonstrated that the expected demand would exceed the import capacity in only 0.05 percent of the 15 minute-intervals over the December 2013 to November 2014 study period. The Commission accepted Puget Sound Energy's analysis and request to participate in the EIM using market-based rates, concluding that this data showed Puget Sound Energy's BAA was not a submarket and that Puget Sound Energy passed the pivotal supplier and wholesale market share screens in the EIM as a whole.<sup>55</sup>

## 5. The BHE EIM Participants' Submarket Analysis Is Further Corroborated by the Approach Used by Puget Sound Energy to Obtain Market-Based Rate Authority in the EIM

In July 2016, Puget Sound Energy filed with the Commission a Supplement to their Notice of Non-Material Change in Status from March 2016.<sup>87</sup> Puget Sound Energy presented a simplified analysis of the EIM imbalance energy in the Puget Sound Energy BAA and EIM-dedicated transfer capacity connecting the Puget Sound Energy BAA to the rest of the EIM, and with this analysis, provided evidence that the Puget Sound Energy BAA should not be treated as a submarket by the Commission.<sup>88</sup> The Commission accepted Puget Sound Energy's analysis and granted Puget Sound Energy market-based rate authority within the EIM.<sup>89</sup>

CRA applied the methodology Puget Sound Energy used to examine the imbalance energy in the NV Energy Companies, PACE, and PACW BAAs. Since most of the non-affiliate supply is located in the CAISO BAA, CRA tests for available transfers from the CAISO and into the three BHE EIM Participants' BAAs. Table 6 of the CRA Analysis below presents the results of the analysis.

**Table 6: Results of the Simplified Analysis** 

| Summary                           | NEVP  | PACE  | PACW  |
|-----------------------------------|-------|-------|-------|
| Transfers available from CAISO    | 899   | 710   | 378   |
| Average imbalance energy          | 5     | -60   | -47   |
| Average positive imbalance energy | 142   | 142   | 87    |
| 95th percentile imbalance energy  | 319   | 275   | 158   |
| P(imbalance>transfer)             | 0.00% | 0.00% | 0.02% |