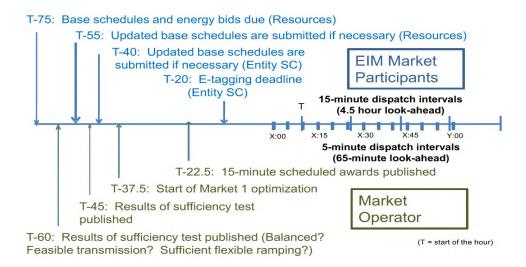

While there are a series of activities in the EIM that take place up to a week in advance of real-time operations, the critical time period for EIM activities begins at 75 minutes (T-75) before the beginning of each trading hour (which in turn begins at the top of each hour).<sup>23</sup> At this time, an EIM Participating Resource Scheduling Coordinator<sup>24</sup> submits bids to supply imbalance energy, and the EIM Entity Scheduling Coordinator submits an overall Resource Plan.<sup>25</sup> Third-party transmission customers must submit their own balanced schedules to the EIM Entity by T-57 to enable them to be incorporated into the EIM Entity's revised resource

The Honorable Kimberly D. Bose August 31, 2017 Page 7

plan submitted to the CAISO at T-55.<sup>26</sup> The EIM Entity has until T-40 to make any needed further revisions.<sup>27</sup>

The CAISO uses its real-time market to dispatch imbalance energy to meet the difference between real-time demand and generation scheduled in the CAISO's day-ahead market and the EIM Entities' balanced base schedules. The CAISO's real-time market dispatches this imbalance energy on a fifteen-minute and five-minute basis through its fifteen-minute unit commitment and five-minute dispatch market functions, respectively. These two components of the EIM are referred to as the Fifteen-Minute Market ("FMM") and the Five-Minute Market or Real-Time Dispatch ("RTD"). Each run of the CAISO's real-time market simultaneously determines the necessary or output of dispatchable resources to meet forecasted net load over multiple intervals, not just in the next "financially binding" interval. The subsequent intervals are "advisory" intervals. The CAISO real-time unit commitment process that is used for the FMM looks ahead up to seven 15-minute intervals. The real-time dispatch looks ahead up to 14, five-minute intervals.<sup>29</sup> "Dispatch Instructions" produced by the unit commitment and five-minute dispatch processes are communicated to the resource.<sup>30</sup>

<sup>26</sup> See, e.g., NV Energy Companies' OATT, Attachment P at § 4.2.4.5.2.

[Real-Time Economic Dispatch ("RTED")] mode of operation for RTD normally runs every five (5) minutes starting at approximately 7.5 minutes prior to the start of the next Dispatch Interval and produces binding Dispatch Instructions for Energy for the next Dispatch Interval and advisory Dispatch Instructions for multiple future Dispatch Intervals through at least the next Trading Hour. After being reviewed by the CAISO Operator, only binding Dispatch Instructions are communicated for the next Dispatch Interval in accordance with Section 6.3. RTED will produce a Dispatch Interval LMP for each PNode for the Dispatch Interval associated with the binding Dispatch Instructions. The RTED Dispatch target is the middle of the interval between five (5) minutes boundary points. For Variable Energy Resources that forecast with 5 minute granularity, the CAISO will use the 5-minute forecast available prior to the start of the RTD optimization to determine the instructed Energy of the resource. RTD will return the 5-minute forecast value as the instructed Energy for the binding RTD interval provided that the Variable Energy Resource is optimized through the RTED.