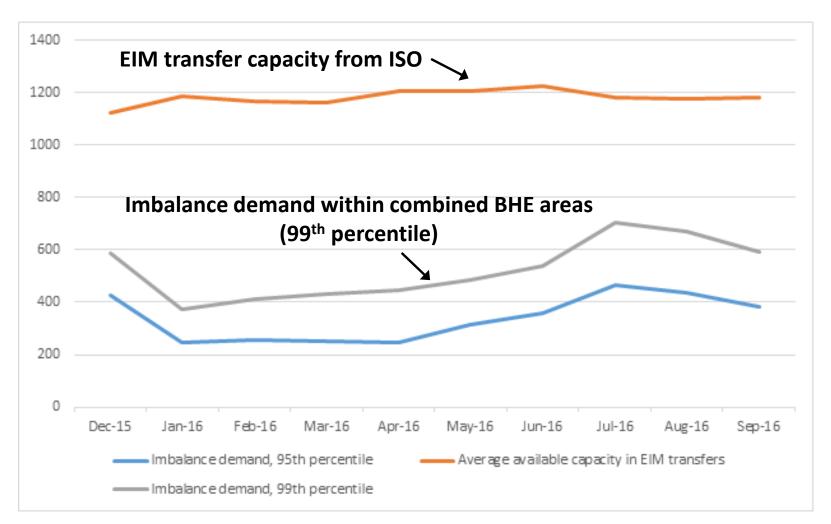

Based on the analysis, CRA found that there are no frequently binding constraints that would prevent the flow of power from the CAISO BAA to any of the BHE EIM Participants' BAAs. This conclusion holds true for both the FMM and the RTD. Table 1 presents the results of the analysis. In the FMM, the paths considered are congested between 0.7 percent and 2.4 percent of the time, depending on the BAA. In the RTD, they are congested anywhere from 0.3 percent to 6.2 percent of the time, depending on the BAA.

Table 1: Results of the Constraint and Submarket Analysis with a \$0.01 Threshold

|                                            |                        | FMM   |                             | RTD                    |        |                             |  |
|--------------------------------------------|------------------------|-------|-----------------------------|------------------------|--------|-----------------------------|--|
|                                            | CAISO price separation |       | NEVP<br>price<br>separation | CAISO price separation |        | NEVP<br>price<br>separation |  |
| BAA                                        | NEVP                   | PACW  | PACE                        | NEVP                   | PACW   | PACE                        |  |
| Intervals with positive shadow prices      | 759                    | 839   | 258                         | 1922                   | 6504   | 309                         |  |
| <b>Total intervals</b>                     | 35136                  | 35136 | 35136                       | 105408                 | 105408 | 105408                      |  |
| % intervals with positive price separation | 2.2%                   | 2.4%  | 0.7%                        | 1.8%                   | 6.2%   | 0.3%                        |  |

The price separation results in Table 1 very likely overstate the presence of congestion. As explained by Dr. Hunger and Mr. Macan, low magnitude price separation can also be caused by transmission losses or any of a host of other operational factors. Therefore, to attempt to eliminate false positives and get a better sense of when price separation truly signals the presence of congestion, they increased by five dollars the threshold that would indicate positive price separation. Those results are summarized in Table 2 below. This stress test of the Table 1 results reveals that true congestion is likely only present in less than 2.4 percent of all studied market intervals.

<sup>&</sup>lt;sup>70</sup> *Id*. at 16.

The Honorable Kimberly D. Bose August 31, 2017 Page 17

Table 2: Results of the Constraint and Submarket Analysis with a \$5 Threshold

|                                            |                        | FMM   |                             | RTD                       |        |                             |  |
|--------------------------------------------|------------------------|-------|-----------------------------|---------------------------|--------|-----------------------------|--|
|                                            | CAISO price separation |       | NEVP<br>price<br>separation | CAISO price<br>separation |        | NEVP<br>price<br>separation |  |
| BAA                                        | NEVP                   | PACW  | PACE                        | NEVP                      | PACW   | PACE                        |  |
| Intervals with positive shadow prices      | 534                    | 437   | 144                         | 1512                      | 2491   | 105                         |  |
| Total intervals                            | 35136                  | 35136 | 35136                       | 105408                    | 105408 | 105408                      |  |
| % intervals with positive price separation | 1.5%                   | 1.2%  | 0.4%                        | 1.4%                      | 2.4%   | 0.1%                        |  |