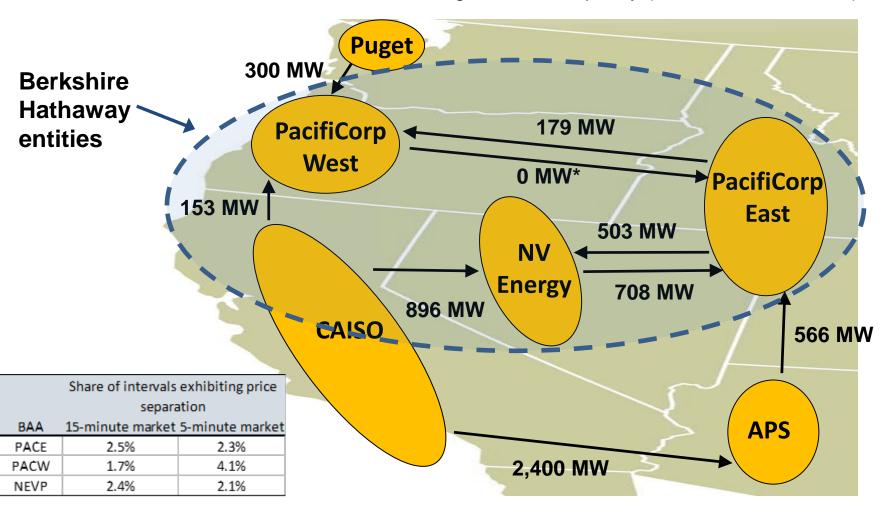

## 4. The BHE EIM Participants' Submarket Analysis is Corroborated by the CAISO DMM's Independent Analysis

Importantly, in contrast to the cases cited above where the market monitor argued for the existence of submarkets, in this case, the CAISO DMM has firmly concluded that the EIM is "structurally competitive" and that the congestion between the CAISO and the BHE EIM Participants' BAAs is too infrequent to justify continuing the 100 percent DEB mitigation. The following is an excerpt from the DMM BHE Report:<sup>79</sup>

### 4.2 Market separation due to congestion

Another indicator that is often used to assess the structural competiveness of a market (or a potential sub-market within a larger market) is the frequency with which an area is separated by congestion from other markets or a larger market. In an LMP market, such congestion results in *price separation*, which reflects higher LMPs within a congested area due to the positive congestion component of LMPs in that area.

Table 5 shows the portion of intervals that each of the different BHE BAAs were separated by congestion from the ISO portion of the EIM, such that prices within the BHE BAAs were higher due to congestion on EIM transfer constraints between these areas and the ISO. <sup>6</sup> As shown in Figure 5, the frequency of price separation due to congestion limiting transfers into the BHE BAAs is extremely low. These results provide further evidence of the structural competitiveness of BHE BAAs.

Table 5: Frequency of price separation

|      | Share of intervals             | exhibiting price |  |  |
|------|--------------------------------|------------------|--|--|
|      | separ                          | ation            |  |  |
| BAA  | 15-minute market 5-minute mark |                  |  |  |
| PACE | 2.5%                           | 2.3%             |  |  |
| PACW | 1.7%                           | 4.1%             |  |  |
| NEVP | 2.4%                           | 2.1%             |  |  |