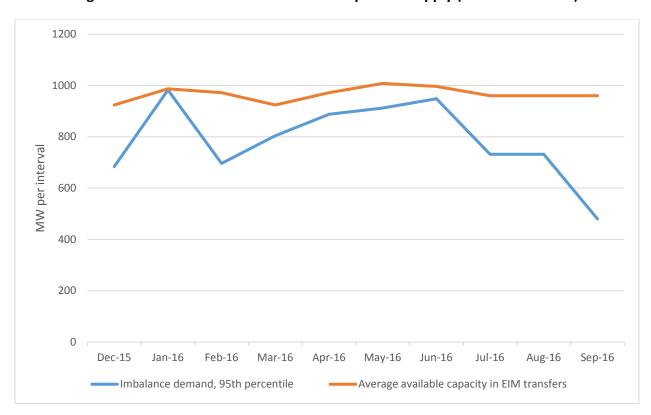

Based on the analysis, CRA found that there are no frequently binding constraints that would prevent the flow of power from the CAISO BAA to any of the BHE EIM Participants' BAAs. This conclusion holds true for both the FMM and the RTD. Table 1 presents the results of the analysis. In the FMM, the paths considered are congested between 0.7 percent and 2.4 percent of the time, depending on the BAA. In the RTD, they are congested anywhere from 0.3 percent to 6.2 percent of the time, depending on the BAA.

Table 1: Results of the Constraint and Submarket Analysis with a \$0.01 Threshold

|                                            |                        | FMM   |                             | RTD                    |        |                             |  |
|--------------------------------------------|------------------------|-------|-----------------------------|------------------------|--------|-----------------------------|--|
|                                            | CAISO price separation |       | NEVP<br>price<br>separation | CAISO price separation |        | NEVP<br>price<br>separation |  |
| BAA                                        | NEVP                   | PACW  | PACE                        | NEVP                   | PACW   | PACE                        |  |
| Intervals with positive shadow prices      | 759                    | 839   | 258                         | 1922                   | 6504   | 309                         |  |
| <b>Total intervals</b>                     | 35136                  | 35136 | 35136                       | 105408                 | 105408 | 105408                      |  |
| % intervals with positive price separation | 2.2%                   | 2.4%  | 0.7%                        | 1.8%                   | 6.2%   | 0.3%                        |  |

The price separation results in Table 1 very likely overstate the presence of congestion. As explained by Dr. Hunger and Mr. Macan, low magnitude price separation can also be caused by transmission losses or any of a host of other operational factors. Therefore, to attempt to eliminate false positives and get a better sense of when price separation truly signals the presence of congestion, they increased by five dollars the threshold that would indicate positive price separation. Those results are summarized in Table 2 below. This stress test of the Table 1 results reveals that true congestion is likely only present in less than 2.4 percent of all studied market intervals.