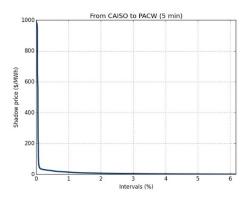

## 2. Price and Congestion Data Prove the Absence of Submarkets

To measure congestion and the associated price separation between the CAISO and the other EIM BAAs, CRA analyzed the power balance constraint shadow price data<sup>68</sup> in order to determine whether any congestion existed between the CAISO BAA and any of the other three EIM BAAs. CRA examined each of the two components of the EIM: the FMM and the RTD.

For a particular EIM BAA, a positive adjusted power balance constraint shadow price indicates that it is more expensive to serve load in the EIM BAA than in the CAISO BAA. A negative adjusted power balance constraint shadow price indicates that it is more expensive to serve load in the CAISO BAA than in the EIM BAA. Thus, a positive adjusted power balance constraint shadow price for an interval and for a particular EIM BAA indicates that there was congestion on the lines from the CAISO BAA to the EIM BAA and, thus, price separation with higher prices in the EIM BAA than in the CAISO BAA.

Based on the analysis, CRA found that there are no frequently binding constraints that would prevent the flow of power from the CAISO BAA to any of the BHE EIM Participants' BAAs. This conclusion holds true for both the FMM and the RTD. Table 1 presents the results of the analysis. In the FMM, the paths considered are congested between 0.7 percent and 2.4 percent of the time, depending on the BAA. In the RTD, they are congested anywhere from 0.3 percent to 6.2 percent of the time, depending on the BAA.

Table 1: Results of the Constraint and Submarket Analysis with a \$0.01 Threshold

|                                            |                        | FMM   |                             | RTD                    |        |                             |  |
|--------------------------------------------|------------------------|-------|-----------------------------|------------------------|--------|-----------------------------|--|
|                                            | CAISO price separation |       | NEVP<br>price<br>separation | CAISO price separation |        | NEVP<br>price<br>separation |  |
| BAA                                        | NEVP                   | PACW  | PACE                        | NEVP                   | PACW   | PACE                        |  |
| Intervals with positive shadow prices      | 759                    | 839   | 258                         | 1922                   | 6504   | 309                         |  |
| <b>Total intervals</b>                     | 35136                  | 35136 | 35136                       | 105408                 | 105408 | 105408                      |  |
| % intervals with positive price separation | 2.2%                   | 2.4%  | 0.7%                        | 1.8%                   | 6.2%   | 0.3%                        |  |