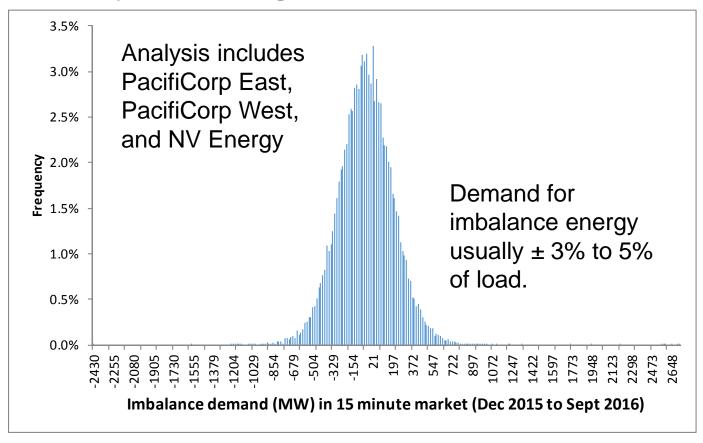

Accordingly, the CRA Analysis considers the product to be imbalance energy, which is composed of actual load and intermittent generation deviations from scheduled quantities, and the supply to be the residual capacity available for dispatch by the CAISO in the real-time imbalance market.

#### 3. Measure of Demand

Unlike in the traditional market-based rate screens, the relevant product in the EIM market-based rate screens is not total energy but only imbalance energy. The need for imbalance energy stems from the difference in demand for electricity between actual and scheduled. In the traditional market-based rate screens, wholesale load is calculated as the annual peak load, the "needle peak," less the proxy for native load obligation. This proxy is the average of the daily native peak loads during the month in which the annual peak day occurs.

By contrast, in the EIM market-based rate screens, wholesale load is calculated as the maximum hourly value of imbalance energy in the study period less an amount equal to the average of the daily maximum imbalance energy during the month in which the annual maximum occurs.