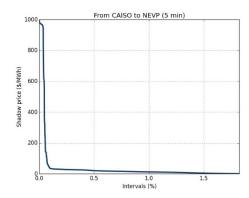

## 2. Price and Congestion Data Prove the Absence of Submarkets

To measure congestion and the associated price separation between the CAISO and the other EIM BAAs, CRA analyzed the power balance constraint shadow price data<sup>68</sup> in order to determine whether any congestion existed between the CAISO BAA and any of the other three EIM BAAs. CRA examined each of the two components of the EIM: the FMM and the RTD.

For a particular EIM BAA, a positive adjusted power balance constraint shadow price indicates that it is more expensive to serve load in the EIM BAA than in the CAISO BAA. A negative adjusted power balance constraint shadow price indicates that it is more expensive to serve load in the CAISO BAA than in the EIM BAA. Thus, a positive adjusted power balance constraint shadow price for an interval and for a particular EIM BAA indicates that there was congestion on the lines from the CAISO BAA to the EIM BAA and, thus, price separation with higher prices in the EIM BAA than in the CAISO BAA.

Based on the analysis, CRA found that there are no frequently binding constraints that would prevent the flow of power from the CAISO BAA to any of the BHE EIM Participants' BAAs. This conclusion holds true for both the FMM and the RTD. Table 1 presents the results of the analysis. In the FMM, the paths considered are congested between 0.7 percent and 2.4 percent of the time, depending on the BAA. In the RTD, they are congested anywhere from 0.3 percent to 6.2 percent of the time, depending on the BAA.