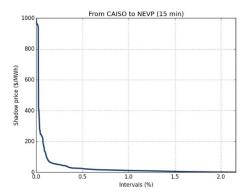

## 2. Price and Congestion Data Prove the Absence of Submarkets

To measure congestion and the associated price separation between the CAISO and the other EIM BAAs, CRA analyzed the power balance constraint shadow price data<sup>68</sup> in order to determine whether any congestion existed between the CAISO BAA and any of the other three EIM BAAs. CRA examined each of the two components of the EIM: the FMM and the RTD.

For a particular EIM BAA, a positive adjusted power balance constraint shadow price indicates that it is more expensive to serve load in the EIM BAA than in the CAISO BAA. A negative adjusted power balance constraint shadow price indicates that it is more expensive to serve load in the CAISO BAA than in the EIM BAA. Thus, a positive adjusted power balance constraint shadow price for an interval and for a particular EIM BAA indicates that there was congestion on the lines from the CAISO BAA to the EIM BAA and, thus, price separation with higher prices in the EIM BAA than in the CAISO BAA.

Based on the analysis, CRA found that there are no frequently binding constraints that would prevent the flow of power from the CAISO BAA to any of the BHE EIM Participants' BAAs. This conclusion holds true for both the FMM and the RTD. Table 1 presents the results of the analysis. In the FMM, the paths considered are congested between 0.7 percent and 2.4 percent of the time, depending on the BAA. In the RTD, they are congested anywhere from 0.3 percent to 6.2 percent of the time, depending on the BAA.

Table 1: Results of the Constraint and Submarket Analysis with a \$0.01 Threshold

|                                            |                        | FMM   |                             | RTD                    |        |                             |  |
|--------------------------------------------|------------------------|-------|-----------------------------|------------------------|--------|-----------------------------|--|
|                                            | CAISO price separation |       | NEVP<br>price<br>separation | CAISO price separation |        | NEVP<br>price<br>separation |  |
| BAA                                        | NEVP                   | PACW  | PACE                        | NEVP                   | PACW   | PACE                        |  |
| Intervals with positive shadow prices      | 759                    | 839   | 258                         | 1922                   | 6504   | 309                         |  |
| <b>Total intervals</b>                     | 35136                  | 35136 | 35136                       | 105408                 | 105408 | 105408                      |  |
| % intervals with positive price separation | 2.2%                   | 2.4%  | 0.7%                        | 1.8%                   | 6.2%   | 0.3%                        |  |