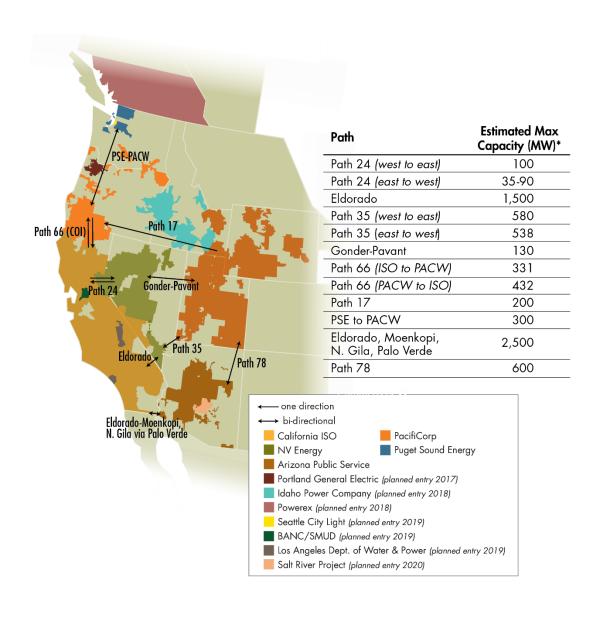

#### A. Description of the EIM

The EIM enables entities with BAAs outside of the CAISO to take part in the real-time economic energy dispatch portion of the CAISO locational marginal price ("LMP")-based electricity market, alongside participants within the CAISO market. PacifiCorp was the first participant in the EIM in November 2014. Both of PacifiCorp's BAAs—PacifiCorp-East ("PACE") and PacifiCorp-West ("PACW")—were included in the EIM. The EIM later expanded to include the NV Energy Companies' BAA in December 2015. Puget Sound Energy and Arizona Public Service Company joined the EIM on October 1, 2016. Other entities including Portland General Electric, Idaho Power Company, Seattle City Light, the Balancing Area of Northern California (on behalf of its member Sacramento Municipal Utility District), Salt River Project, Powerex Corp., and the Los Angeles Department of Water and Power are scheduled to join in the future.

PacifiCorp provides open access transmission service pursuant to its OATT, which is on file with the Commission. PacifiCorp operates two BAAs, PACE and PACW. PACE principally includes PacifiCorp's load and generating capacity in the states of Idaho, Utah, and Wyoming. PACW principally includes PacifiCorp's load and generating capacity in the states of Washington, Oregon, and California.