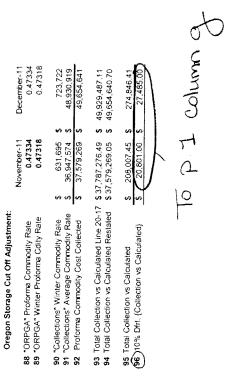

|                                 | *Collections" Incre. Commodity Rate | Collections" Winter Commonty Rate<br>"Collections" Average Commodity Rate<br>ORE. Commodity Cost Collected | Calculated Calendar Month Volumes:<br>WACOG Incurred: Calculated Vol. | Amount                   | Total Collection vs Calculated \$ 90% Dfr1. {Collection vs Calculated} System Cost on | 1                       | cts \$                         |         |             |                                                   | Deal                           | Field Production Gas     | System Withdrawals           | ~<br>~ |   | Imbalance<br>Imbalance                               | Cost of Company Use Gas |   | Prior Period Estimate Adj. | Total Monthly Gas Cost <u>\$37.</u>   |   |

- To P.J column D



| Darenhar,11 |                                                | 4 \$ 7,776,553.35                                                               |                                                                                        | 39,741,67                                                                 | 5 \$ 7.816,295.02<br>ok | <b>5</b> 3.997.232.96                                           | un ⊷                                         |             | 1,003,368.00                               |                                           |                                      |           |                 | 5                                               | s<br>S                                   | <u>,</u>           | ) (16,832.28) | (803 733 56)                               |