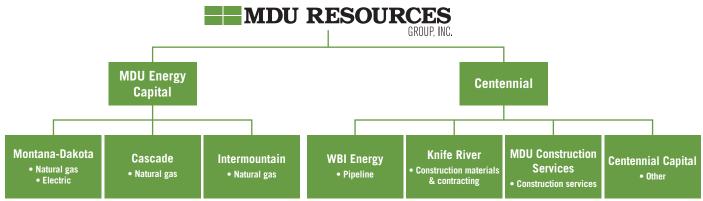

variety of industries, including commercial, industrial and governmental customers, and provides construction materials through aggregate mining and marketing of related products, such as ready-mix concrete, asphalt and asphalt oil.

The Company is organized into five reportable business segments. These business segments include: electric, natural gas distribution, pipeline, construction materials and contracting, and construction services. The Company's business segments are determined based on the Company's method of internal reporting, which generally segregates the strategic business units due to differences in products, services and regulation. The internal reporting of these segments is defined based on the reporting and review process used by the Company's chief executive officer.



\*Depicts the segment structure of the corporation; not the legal organization.

The Company, through its wholly owned subsidiary, MDU Energy Capital, owns Montana-Dakota, Cascade and Intermountain. The electric segment is comprised of Montana-Dakota while the natural gas distribution segment is comprised of Montana-Dakota, Cascade and Intermountain.

The Company, through its wholly owned subsidiary, Centennial, owns WBI Energy, Knife River, MDU Construction Services and Centennial Capital. WBI Energy is the pipeline segment, Knife River is the construction materials and contracting segment, MDU Construction Services is the construction services segment, and Centennial Capital is reflected in the Other category.

The financial results and data applicable to each of the Company's business