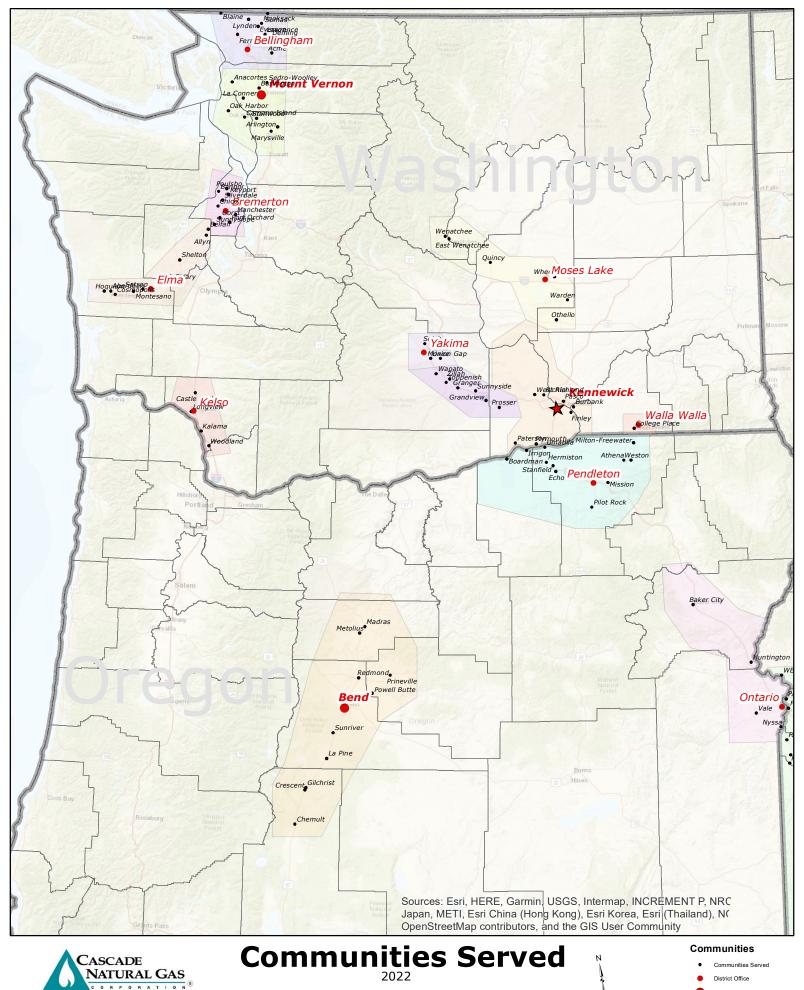

| Exact Legal Name of Respondent (Company) | Year/Period of Report |
|------------------------------------------|-----------------------|
| Cascade Natural Gas Corporation          | End of 2021/Q4        |

### QUARTERLY/ANNUAL REPORT OF MAJOR NATURAL GAS COMPANIES

| IDENTIFICATION                                                                                                                                                                                                                                                                                                                                                    |                               |                               |  |  |
|-------------------------------------------------------------------------------------------------------------------------------------------------------------------------------------------------------------------------------------------------------------------------------------------------------------------------------------------------------------------|-------------------------------|-------------------------------|--|--|
| 01 Exact Legal Name of Respondent                                                                                                                                                                                                                                                                                                                                 | 02 Year/Period of Report      |                               |  |  |
| Cascade Natural Gas Corporation                                                                                                                                                                                                                                                                                                                                   | End of 2021/Q4                |                               |  |  |
| 03 Previous Name and Date of Change (if name changed during year)                                                                                                                                                                                                                                                                                                 |                               |                               |  |  |
| 04 Address of Principal Office at End of Year (street, City, State, Zip Co                                                                                                                                                                                                                                                                                        | de)                           |                               |  |  |
| 8113 West Grandridge Boulevard, Kennewick, WA 99336-7166                                                                                                                                                                                                                                                                                                          |                               |                               |  |  |
| 05 Name of Contact Person                                                                                                                                                                                                                                                                                                                                         | 06 Title of Contact Person    |                               |  |  |
| Kevin Conwell                                                                                                                                                                                                                                                                                                                                                     | Manager, Accounting & Finance |                               |  |  |
| 07 Address of Contact Person (Street, City, State, Zip Code)                                                                                                                                                                                                                                                                                                      |                               |                               |  |  |
| 8113 West Grandridge Boulevard, Kennewick, WA 99336-7166                                                                                                                                                                                                                                                                                                          |                               |                               |  |  |
| 08 Telephone of Contact Person, Including Area Code                                                                                                                                                                                                                                                                                                               | 09 This Report Is             | 10 Date of Report             |  |  |
|                                                                                                                                                                                                                                                                                                                                                                   | (1) <b>I</b> An Original      | (Mo, Da, Yr)                  |  |  |
| 509-734-4524                                                                                                                                                                                                                                                                                                                                                      | (2) □ A Resubmission          | 12/31/2021                    |  |  |
|                                                                                                                                                                                                                                                                                                                                                                   | ESIASS ASSTITUTE ASSAULT      |                               |  |  |
| ANNUAL CORPORATE O The undersigned officer certifies that:                                                                                                                                                                                                                                                                                                        | FFICER CERTIFICATION          |                               |  |  |
| I have examined this report and to the best of my knowledge, information, and belief all statements of fact contained in this report are correct statements of the business affairs of the respondent and the financial statements, and other financial information contained in this report, conform in all material respects to the Uniform System of Accounts. |                               |                               |  |  |
| 11 Name                                                                                                                                                                                                                                                                                                                                                           | 12 Title                      |                               |  |  |
| Kevin Conwell                                                                                                                                                                                                                                                                                                                                                     | Manager, Accounting & Finance |                               |  |  |
| 13 Signature                                                                                                                                                                                                                                                                                                                                                      | 14 Date Signed                |                               |  |  |
| Kevin Conwell  Title 18, U.S.C. 1001 makes it a crime for any person to knowingly States any false, fictitious or fraudulent statements as to any matt                                                                                                                                                                                                            | 12/31/2021                    | y or Department of the United |  |  |