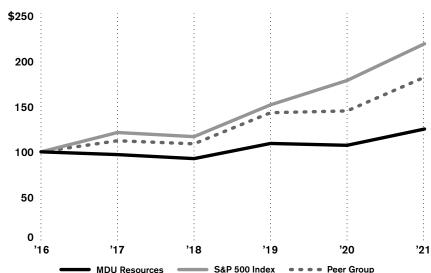

istant vice president of technology and cybersecurity officer of MDU Resources.



Jeffrey S. Thiede 59 (18)

President and Chief Executive Officer of MDU Construction Services Group, Inc.

Formerly held executive and management positions with MDU Construction Services Group.



Jason L. Vollmer

Vice President and Chief Financial Officer of MDU Resources

Formerly vice president, chief accounting officer and treasurer of MDU Resources.

Numbers indicate age and years of service () as of December 31, 2021.

### **Stockholder Return Comparison**

#### **Comparison of One-Year Total Stockholder Return**

(as of December 31, 2021)



#### **Comparison of Five-Year Total Stockholder Return (in dollars)**

\$100 invested December 31, 2016, in MDU Resources was worth \$124.50 at year-end 2021.



| Company Name / Index      | 12/31/16 | 12/31/17 | 12/31/18 | 12/31/19 | 12/31/20 | 12/31/21 |
|---------------------------|----------|----------|----------|----------|----------|----------|
| MDU Resources Group, Inc. | \$100.00 | \$96.13  | \$87.83  | \$112.80 | \$103.43 | \$124.50 |
| S&P 500 Index             | 100.00   | 121.83   | 116.49   | 153.17   | 181.35   | 233.41   |
| Peer Group                | 100.00   | 112.62   | 106.81   | 140.86   | 142.33   | 180.30   |

Data is indexed to December 31, 2021, for the one-year total stockholder return comparison and December 31, 2016, for the five-year total stockholder return comparison for MDU Resources, the S&P 500 and the peer group. Total stockholder return is calculated using the December 31 price for each year. It is assumed th