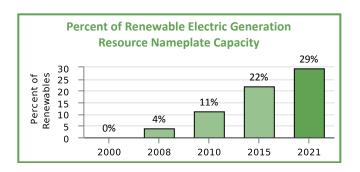

ectric Segment Greenhouse Gas Emissions. Our electric segment strives to reduce its greenhouse gas (GHG) emissions intensity. We intend to achieve this reduction primarily through the continued diversity of our electric generating fleet, including the retirement of aging coal-fired generating units. As of December 31, 2021, the electric segment reduced its GHG emissions intensity by approximately 30% since 2005.



**Electric segment** reduced its GHG emissions intensity by approximately 30% since 2005.

#### Renewable Energy.

- ☐ Approximately 29% of our electric generation resource nameplate capacity at December 31, 2021, was from renewable resources.
- ☐ Approximately 29% of the electricity delivered to customers from our company-owned generation in 2021 was from renewable resources.



- Methane Emissions. We began documenting our natural gas utility distribution and pipeline businesses' methane emissions in 2021. For more information on our methane emissions, reporting timeline, and anticipated plans for setting future emission reduction goals, see our Sustainability Report. In addition, our natural gas distribution companies are founding partners of the EPA's Natural Gas Star Methane Challenge Program. The commitment includes company-wide implementation of best management practices to reduce methane emissions.
- Reducing Carbon Dioxide Emissions. Our pipeline segment, WBI Energy, continually evaluates the efficiency and effectiveness of its operating facilities and proactively maintains a program to replace existing facilities with newer, more fuel-efficient and lowe