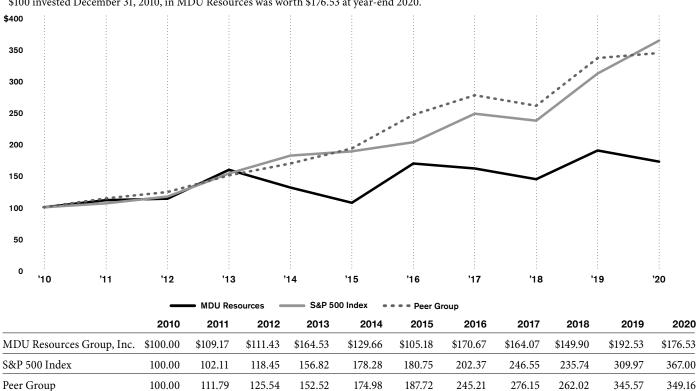

Jason L. Vollmer 43 (16)

Vice President and Chief Financial Officer of MDU Resources

Formerly vice president, chief accounting officer and treasurer of MDU Resources.

#### **Other Corporate and Senior Company Officers**

Stephanie A. Barth, 48 (25)

Vice President, Chief Accounting Officer and Controller of MDU Resources

#### **Management Changes**

Karl A. Lieptiz was named vice president, general counsel and secretary of MDU Resources effective February 6, 2021. He replaces Daniel S. Kuntz, who retired February 5, 2021.

# **Stockholder Return Comparison**



An explanation of the peer group is provided on the following page.

#### Comparison of 10-Year Total Stockholder Return (in dollars)

\$100 invested December 31, 2010, in MDU Resources was worth \$176.53 at year-end 2020.



Data is indexed to December 31, 2020, for the one-year total stockholder return comparison, December 31, 2015, for the five-year total stockholder return comparison and December 31, 2010, for the 10-year total stockholder return comparison for MDU Resources, the S&P 500 and the peer group. Total stockholder return is calculated using the December 31 price for each year. It is assumed that all dividends are reinvested in stock at the frequency paid, and the returns of each component peer issuer of the group are weighted according to the issuer's stock market capitalization at the beginning of the period.

The peer group issuers are Alliant Energy Corporation, Ameren Corporation, Atmos Energy Corporation, Black Hills Corporation, CMS Energy Corporation, Dycom Industries, Inc., EMCOR Group,