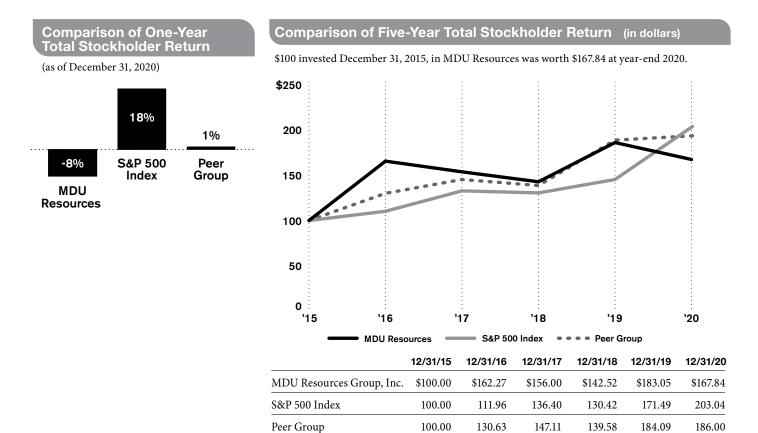

ity officer of MDU Resources.



Jeffrey S. Thiede 58 (17)

President and Chief Executive Officer of MDU Construction Services Group, Inc.

Formerly held executive and management positions with MDU Construction Services Group.



Jason L. Vollmer 43 (16)

Vice President and Chief Financial Officer of MDU Resources

Formerly vice president, chief accounting officer and treasurer of MDU Resources.

#### **Other Corporate and Senior Company Officers**

Stephanie A. Barth, 48 (25)

Vice President, Chief Accounting Officer and Controller of MDU Resources

#### **Management Changes**

Karl A. Lieptiz was named vice president, general counsel and secretary of MDU Resources effective February 6, 2021. He replaces Daniel S. Kuntz, who retired February 5, 2021.

# **Stockholder Return Comparison**



An explanation of the peer group is provided on the following page.

#### Comparison of 10-Year Total Stockholder Return (in dollars)

\$100 invested December 31, 2010, in MDU Resources was worth \$176.53 at year-end 2020.



Data is indexed to December 31, 2020, for the one-year total stockholder return comparison, December 31, 2015, for the five-year total stockholder return comparison and December 31, 2010, for the 10-year total stockholder return comparison for MDU Resources, the S&P 500 and the peer group. Total stockholder return is calculated using the December 31 price for each year. It is assumed that all dividends are reinvested in stock at the frequency paid, and the returns of each component peer issuer of the group are weighted according to the issuer's stock market capitali