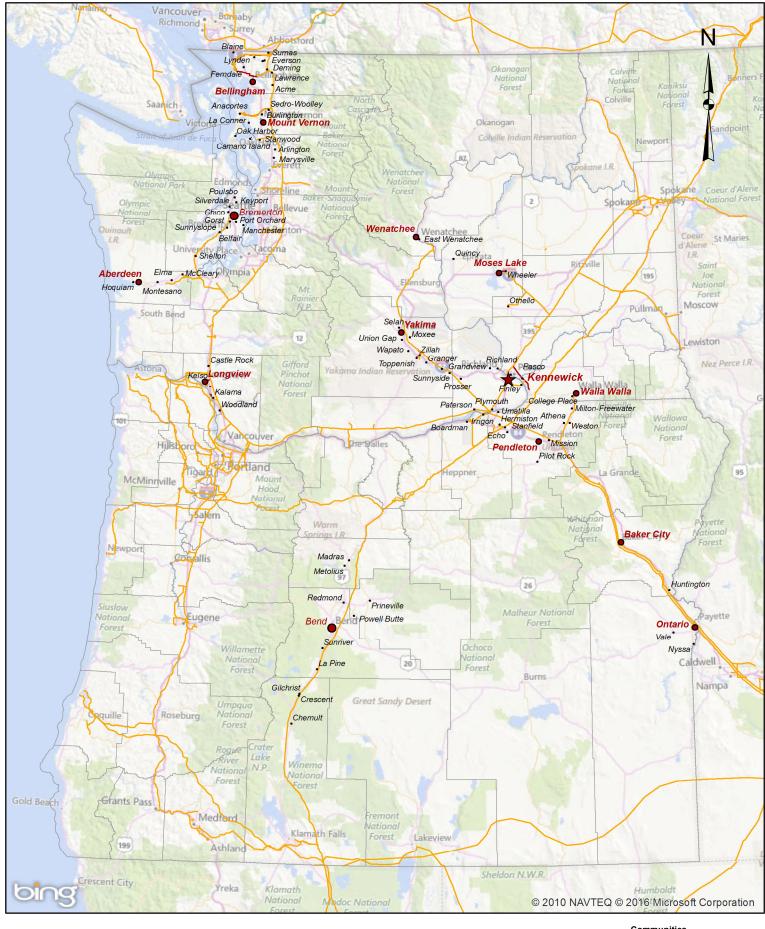

12. Explain concisely only those significant changes in accounting methods made during the year which had an effect on net income, including the basis of allocations and apportionments from those used in the preceding year. Also give the approximate dollar effect of such changes. 13. For the 3Q disclosures, respondent must provide in the notes sufficient disclosures so as to make the interim information not misleading.