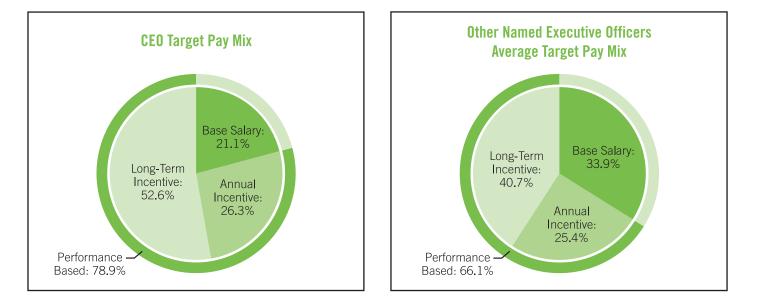

es to attract top talent focused on achievement of short and long-term business results. Our compensation program is structured to align compensation with the company's financial performance as a substantial portion of our executive compensation is directly linked to performance incentive awards.

- Over 78% of our chief executive officer's target compensation and over 66% of our other named executive officers' target compensation is performance based.
- 100% of our chief executive officer's annual and long-term incentive compensation is tied to performance against pre-established, specific, measurable financial goals.
- We require our executive officers to own a significant amount of company stock based upon a multiple of their base salary.

# 2020 Named Executive Officer Target Pay Mix



At the 2020 Annual Meeting, the company's advisory vote to approve executive compensation received support from over 95% of the common stock represented at the meeting and entitled to vote on the matter.

# Key Features of Our Executive Compensation Program

| What \       | We Do