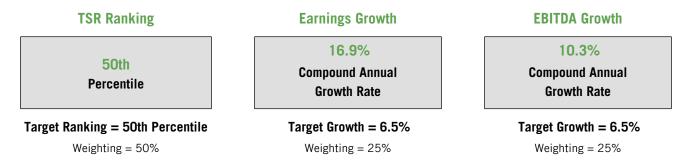

ncentive compensation.



#### Long-Term Equity-Based Incentive Awards

Our compensation committee and the board approved grants of long-term incentives to our executives in the form of performance shares which vest into company stock plus dividend equivalents at the end of a three-year performance period upon achievement of established performance measures. From 2018 through 2020, the compensation committee used earnings from continuing operations and earnings before interest, taxes, depreciation, and amortization (EBITDA) from continuing operations growth as long-term performance measures in addition to total stockholder return (TSR) relative to our peer group to align pay and long-term performance goals.

#### Long-Term Performance Measures for the 2018 through 2020 Performance Period



With the majority of our executive officer's compensation dependent on the achievement of robust performance measures set by the compensation committee, we believe there is substantial alignment between executive pay and the company's performance. See the "Long-Term Incentives" section within this Compensation Discussion and Analysis for further details on the company's long-term incentive program.

#### Stockholder Advisory Vote ("Say on Pay")

At our 2020 Annual Meeting of Stockholders, 95.1% of the votes cast on the "Say on Pay" proposal approved the compensation of our named executive officers. The compensation committee viewed the 2020 vote as an expression of the stockholders' general satisfaction with the company's executive compensation programs. The compensation committee review