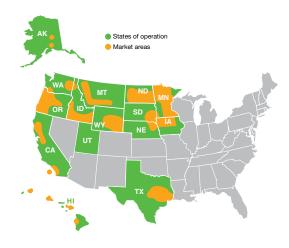

and Contracting**

Knife River Corporation mines aggregates and markets crushed stone, sand, gravel and related construction materials, including ready-mixed concrete, cement, asphalt, liquid asphalt and other value-added products. It also performs integrated contracting services.

#### **2020 Key Statistics**

| Revenues (millions)                   | \$2,178.0 |
|---------------------------------------|-----------|
| Net income (millions)                 | \$147.3   |
| Construction materials sales (thousar | nds)      |
| Aggregates (tons)                     | 30,949    |
| Asphalt (tons)                        | 7,202     |
| Ready-mixed concrete (cubic yards)    | ) 4,087   |
| Construction materials aggregate      |           |
| reserves (billion tons)               | 1.1       |



# **Report to Stockholders**

020 needs no explanation in terms of the challenges it presented to our country, our company, our customers and our employees. Despite the pandemic, economic disruptions, social unrest and political turmoil, we are extremely proud of how readily our employees adapted and how well they performed. In fact, MDU Resources Group recorded its second-best earnings on record in the company's 97-year history. We continued Building a Strong America® by providing essential products and services to our customers. Earnings in 2020 were \$390.2 million, or \$1.95 per share, which was a 16% increase over 2019 earnings of \$335.5 million, or \$1.69 per share.

We are very pleased with how well our corporation responded to the COVID-19 pandemic. Our management team demonstra