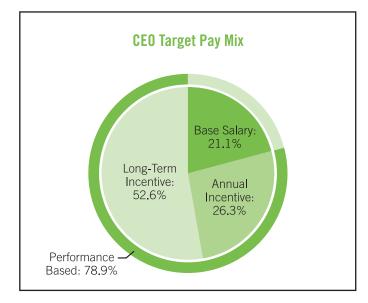

compensation committee is responsible for designing and approving our executive compensation program and setting compensation opportunities for our named executive officers. Our compensation program is directly linked to our business strategy to ensure officers are focused on elements that drive our business strategy and create stockholder value. To ensure management's interests are aligned with those of our stockholders and the performance of the company, the significant majority of the CEO's and the other named executive officers' compensation is dependent on the achievement of company performance targets. The charts below show the target pay mix for the CEO and average target pay mix of the other named executive officers, including base salary and the annual and long-term incentives.





#### Annual Base Salary

We provide our executive officers with base salary at a sufficient level to attract and retain executives with the knowledge, skills, and abilities necessary to successfully execute their job responsibilities. Consistent with our compensation philosophy of linking pay to performance, our executives receive a relatively smaller percentage of their overall target compensation in the form of base salary. In establishing base salaries, the compensation committee considers each executive's individual performance, the scope and complexities of their responsibilities, internal equity, and whether the base salary is competitive as measured against the base salaries of similarly situated executives in our peer group and market compensation data.

#### Annual Cash Incent