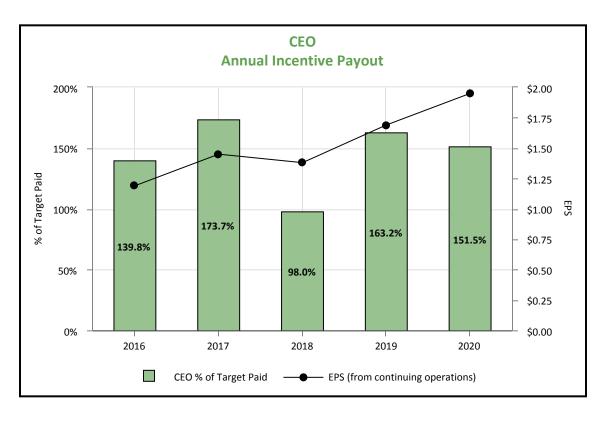

ach corporate executive's target award is multiplied by the sum of the weighted achievement percentage for each business segment executive to derive the corporate executive's realized annual award. This incentivizes the corporate executives to assist the business segments in their success while still emphasizing overall company performance. See the "Annual Incentives" section within this Compensation Discussion and Analysis for further details on our company's annual cash incentive program.

The following chart shows the percentage payout of the annual incentive target realized by our CEO compared to earnings per share from continuing operations for the last five years. The chart demonstrates the alignment between our financial performance and realized annual cash incentive compensation.



#### Long-Term Equity-Based Incentive Awards

Our compensation committee and the board approved grants of long-term incentives to our executives in the form of performance shares which vest into company stock plus dividend equivalents at the end of a three-year performance period upon achievement of established performance measures. From 2018 through 2020, the compensation committee used earnings from continuing operations and earnings before interest, taxes, depreciation, and amortization (EBITDA) from continuing operations growth as long-term performance measures in addition to total stockholder return (TSR) relative to our peer group to align pay and long-term performance goals.

#### Long-Term Performance Measures for the 2018 through 2020 Performance Period



With the majority of o