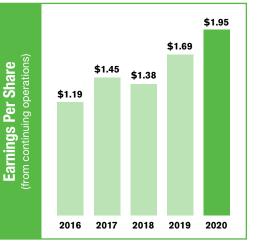

.95 per share, which was a 16% increase over 2019 earnings of \$335.5 million, or \$1.69 per share.

We are very pleased with how well our corporation responded to the COVID-19 pandemic. Our management team demonstrated its strong leadership skills in executing our strategy while navigating the additional challenges. This included increasing the frequency of consultations between our board and management team. We also increased communication with employees, implementing new tools and channels to reach a workforce that transitioned to working at home when possible or under additional safety precautions when not.

We also are proud that in 2020 we increased our dividend for the 30th consecutive year and have paid dividends uninterrupted for 83 years. Dividends are part of total returns you



receive on your investment in MDU Resources stock. Our track record on dividends is highlighted by our listing on the S&P High-Yield Dividend Aristocrats index.

Despite our outstanding financial and operational performance, and our continuing commitment to paying dividends, shorter-term total shareholder returns do not meet our expectations. While we cannot control fluctuations in the stock market, we are working hard to gain better recognition of the solid performance we are delivering.

We expect 2021 to be another strong year of growth and performance for MDU Resources. We started the year with record combined construction backlog, many investment opportunities for our electric and natural gas utilities and preparations underway to begin construction on our largest-ever natural gas p