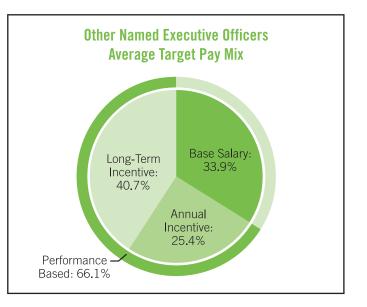

ompensation committee is responsible for designing and approving our executive compensation program and setting compensation opportunities for our named executive officers. Our compensation program is directly linked to our business strategy to ensure officers are focused on elements that drive our business strategy and create stockholder value. To ensure management's interests are aligned with those of our stockholders and the performance of the company, the significant majority of the CEO's and the other named executive officers' compensation is dependent on the achievement of company performance targets. The charts below show the target pay mix for the CEO and average target pay mix of the other named executive officers, including base salary and the annual and long-term incentives.





#### Annual Base Salary

We provide our executive officers with base salary at a sufficient level to attract and retain executives with the knowledge, skills, and abilities necessary to successfully execute their job responsibilities. Consistent with our compensation philosophy of linking pay to performance, our executives receive a relatively smaller percentage of their overall target compensation in the form of base salary. In establishing base salaries, the compensation committee considers each executive's individual performance, the scope and complexities of their responsibilities, internal equity, and whether the base salary is competitive as measured against the base salaries of similarly situated executives in our peer group and market compensation data.

#### Annual Cash Incentiv