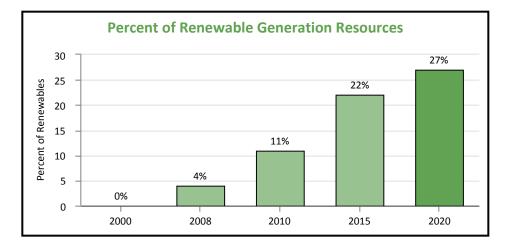

enhanced Sustainability Report released in May 2020, can be found at www.mdu.com/sustainability. The information on our website is not part of this Proxy Statement and is not incorporated by reference as part of this Proxy Statement.

These are some highlights of our recent efforts regarding sustainability:

- As our renewable generation resource capacity has increased, we have reduced the carbon dioxide (CO<sub>2</sub>) emission intensity of our coalfired electric generation resource fleet by approximately 28% since 2005. We expect it to continue to decline with the planned retirements of the Lewis & Clark Station and Heskett Units 1 and 2 coal generation facilities.
- Renewable resources comprised approximately 27% of our current electric generation resource nameplate capacity in 2020.



- Approximately 29.7% of the electricity delivered to our customers from company-owned generation in 2020 was from renewable resources.
- We invested approximately \$168 million in environmental emission control equipment and other environmental improvements at our coal-fired electric generation plants since 2005. The investments have resulted in substantial reductions in mercury, sulfur dioxide, nitrogen oxide, and filterable particulate emissions from our coal-fired electric generation resources.
  - $\Box$  47% reduction in SO<sub>2</sub> emissions since 2005.
  - $\Box$  60% reduction in NO<sub>x</sub> emissions since 2005.
- Montana-Dakota Utilities Co. produces renewable natural gas (RNG) from the Billings Regional Landfill in Montana. The project came online at the end of 2010 and