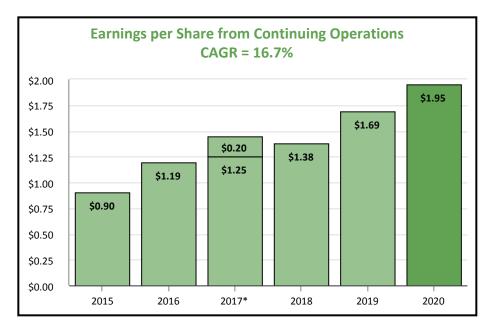

|

# **2020 Financial Performance Highlights**

- Despite challenges from the COVID-19 pandemic and associated weakness in the United States economy, the company exceeded the financial targets set at the beginning of last year. Strong year-over-year performance from operations at both our regulated energy delivery and construction materials and services segments resulted in an earnings increase of 16.3% in 2020 to \$390.2 million, or \$1.95 per share, compared to 2019 earnings of \$335.5 million, or \$1.69 per share, including discontinued operations.
- Our return on invested capital was 8.8%.
- The chart below shows our progress over the last six years since our divestiture of oil and natural gas exploration assets and our interests in a diesel refinery and natural gas processing plant.



\* MDU Resources Group, Inc. reported 2017 earnings from continuing operations of \$1.45 per share which included a non-recurring benefit of 20 cents per share attributable to the federal Tax Cuts and Jobs Act that was signed into law on December 22, 2017.

- Returned \$167 million to stockholders through dividends:
  - □ Increased annual dividend for 30th straight year to 84 cents per share paid during 2020;
  - $\hfill\square$  Paid uninterrupted dividends for 83 straight years; and
  - Member of the elite S&P High-Yield Dividend Aristocrat Index which recognizes companies within the S&P Composite 1500 Index that have followed a managed dividend policy of consistently increasing dividends annually for at least 20 years.
- Maintained BBB+ stable credit rating from Standard & Poor's and