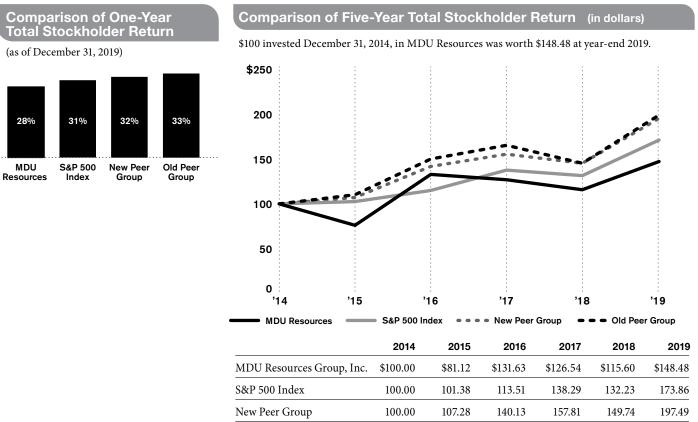

Information Officer of MDU Resources

Formerly assistant vice president of technology and cybersecurity officer of MDU Resources.

#### Jeffrey S. Thiede 57 (16)

President and Chief Executive Officer of MDU Construction Services Group, Inc.

Formerly held executive and management positions with MDU Construction Services Group.

### Jason L. Vollmer

42 (15)

Vice President, Chief Financial Officer and Treasurer of MDU Resources

Formerly vice president, chief accounting officer and treasurer of MDU Resources.

Numbers indicate age and years of service () as of December 31, 2019.



From left, Trevor J. Hastings, Anne M. Jones, Jeffrey S. Thiede, David C. Barney, David L. Goodin, Nicole A. Kivisto, Jason L. Vollmer, Peggy A. Link and Daniel S. Kuntz.

## **Stockholder Return Comparison**



100.00

111.43

150.78

166.75

149.20

198.24

An explanation of the peer group is provided on the following page.

### Comparison of 10-Year Total Stockholder Return (in dollars)

\$100 invested December 31, 2009, in MDU Resources was worth \$170.76 at year-end 2019.

Old Peer Group



| MDU Resources Group, Inc. | \$100.00 | \$88.70 | \$96.83 | \$98.84 | \$145.93 | \$115.01 | \$93.29 | \$151.38 | \$145.53 | \$132.95 | \$170.76 |
|---------------------------|----------|---------|---------|---------|----------|----------|---------|----------|----------|----------|----------|
| S&P 500 Index             | 100.00   | 115.06  | 117.49  | 136.30  | 180.44   | 205.14   | 207.98  | 232.85   | 283.69   | 271.25   | 356.66   |
| New Peer Group            | 100.00   | 114.35  | 127.83  | 143.56