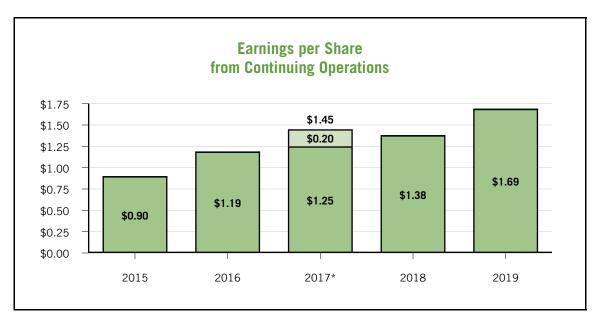

3,354,401         95,559       99,296       112,551       112,566         154,225       147,592       144,477       149,497         290,494       285,254       312,520       351,498         1,904,282       1,874,270       1,812,529       1,925,854 |

## **2019 Financial Performance Highlights**

- Strong year-over-year performance from operations at both our regulated energy delivery and construction materials and services segments resulted in an earnings increase of 23% in 2019 to \$335.5 million, or \$1.69 per share, compared to 2018 earnings of \$272.3 million, or \$1.39 per share, including discontinued operations.
- Including our accomplishments in 2019, we are optimistic about the company's future financial performance. The chart below shows our progress over the last five years.



\* MDU Resources Group, Inc. reported 2017 earnings from continuing operations of \$1.45 per share which included a non-recurring benefit of 20 cents per share attributable to the federal Tax Cuts and Jobs Act that was signed into law on December 22, 2017.

- Returned \$162.1 million to stockholders through dividends:
  - □ Increased dividend for 29th straight year to our current annualized dividend of 83 cents per share; and
  - □ Paid uninterrupted dividend for 82 straight years.
- Maintained BBB+ stable credit rating from Standard & Poor's and Fitch rating agencies.<sup>1</sup>
- Operating income increased 20 percent from \$401.7 million in 2018 to \$481.2 million in 2019.
- Over the five-year period, earnings per common share before discontinued operations have grown at 12% compounde