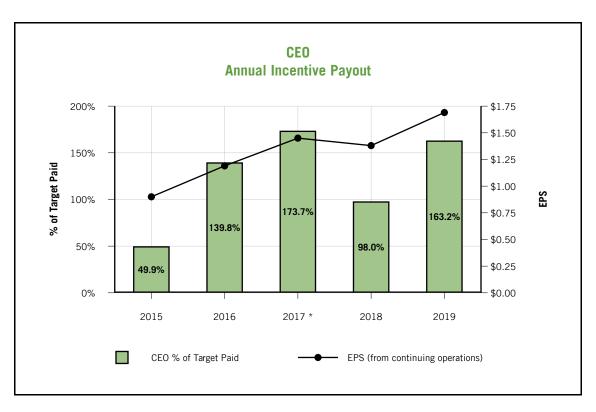

ach corporate executive's target award is multiplied by the sum of the weighted achievement percentage for each business segment executive to derive the corporate executive's realized annual award. This incentivizes the corporate executives to assist the business segments in their success while still emphasizing overall company performance. See the "Annual Incentives" section within this Compensation Discussion and Analysis for further details on our company's annual cash incentive program.

The following chart shows the percentage payout of the annual incentive target realized by our CEO compared to earnings per share from continuing operations for the last five years. The chart demonstrates the alignment between our financial performance and realized annual cash incentive compensation.



\* MDU Resources Group, Inc. reported 2017 earnings from continuing operations of \$1.45 per share which included a non-recurring benefit of 20 cents per share attributable to the federal Tax Cuts and Jobs Act that was signed into law on December 22, 2017.

#### Long-Term Equity-Based Incentive Awards

Our compensation committee and the board approve grants of long-term incentives to our executives in the form of performance shares which vest into company stock plus dividend equivalents at the end of a three-year performance cycle upon achievement of established performance measures. The following chart depicts the actual vesting percentage for the last five performance cycles and demonstrates the alignment between total stockholder return (TSR) and realized long-term incentive compensat