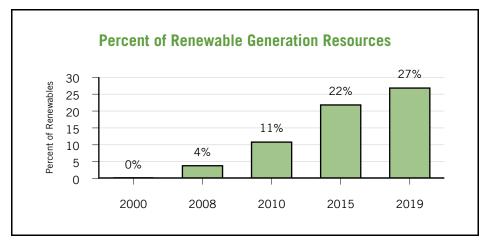

he Sustainability Accounting Standards Board (SASB) for our applicable industries. The use of the metrics developed by these organizations provides for ESG/sustainability reporting tailored to our industries. The reports can be found at www.mdu.com/sustainability.

These are some highlights of our recent efforts regarding sustainability:

- As our renewable generation resource capacity has increased, the carbon dioxide (CO<sub>2</sub>) emission intensity of our electric generation resource fleet has been reduced by approximately 31% since 2003. We expect it to continue to decline with the planned retirements of the Lewis & Clark and Heskett 1 and 2 coal generation facilities.
- Renewable resources comprised approximately 27% of our current electric generation resource nameplate capacity.



- Approximately 26.5% of the electricity delivered to our customers from company-owned generation in 2019 was from renewable resources.
- We invested approximately \$137 million in environmental emission control equipment and other environmental improvements at our coal-fired electric generation plants since 2013. The investments have resulted in substantial reductions in mercury, sulfur dioxide, nitrogen oxide, and filterable particulate emissions from our coal-fired electric generation resources.
- Montana-Dakota Utilities Co. produces renewable natural gas (RNG) from the Billings Regional Landfill in Montana. The project came online at the end of 2010 and has produced approximately 1.23 million dekatherm of RNG through year-end 2019. The RNG is supplied to the vehicle fuel market gene