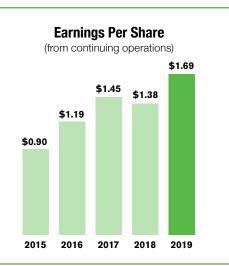

gy delivery businesses. Earnings in 2019 were \$335.5 million, or \$1.69 per share, compared to 2018 earnings of \$272.3 million, or \$1.39 per share.

During 2019, we provided you with a 28% total return on your investment in MDU Resources stock. This included increasing our dividend for the 29th consecutive year. These results emphasize the success of our two-pillar approach of expanding both our regulated energy delivery businesses and construction materials and services businesses that are strategically located in growing markets across the country.

We anticipate 2020 will be another strong year, with record combined project backlog at the start of the year at our construction businesses, significant growth projects at our natural gas pipeline company and infrastructure upgrades and



replacements at our utility operations to serve a growing customer base. With \$650 million in expected capital projects this year as part of approximately \$2.9 billion in planned investments over the next five years, we believe MDU Resources will continue to provide you with the longterm returns you expect.

# Construction services continues breaking records

For the second consecutive year, MDU Construction Services Group had record revenues, earnings and backlog. Earnings were \$93.0 million, a 45% increase over 2018 earnings of \$64.3 million, while year-over-year revenues were 35% higher.

We saw higher workloads and margins in 2019 from our outside specialty electrical contracting operations, with an increase in work for utility customers, and we continued to see strong demand for