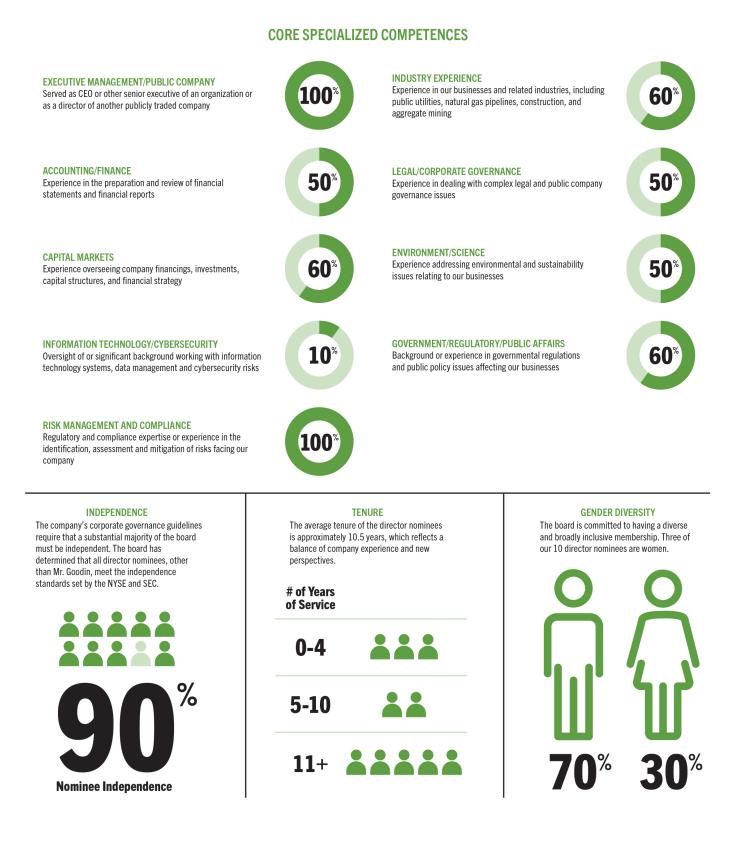

upplement the resources and talent on the board and serve the current needs of the board and the company.

In making its nominations, the nominating and governance committee also assesses each director nominee by a number of key characteristics, including character, success in a chosen field of endeavor, background in publicly traded companies, independence, and willingness to commit the time needed to satisfy the requirements of board and committee membership. Although the committee has no formal policy regarding diversity, in recommending director nominees the committee considers diversity in gender, ethnic background, geographic area of residence, skills, and professional experience.

The following shows core specialized competencies and other characteristics of the director nominees.



## **Proxy Statement**

#### **Board Composition and Refreshment**

The nominating and governance committee is focused on ensuring that the board reflects a diversity of experience, skills, and backgrounds. Each of the current directors has been nominated for election to the board of directors upon recommendation by the nominating and governance committee and each has decided to stand for election.

With the retirement of former board members Harry J. Pearce and William E. McCracken at the 2019 annual meeting, the committee identified qualified director candidates with commensurate experience and background as replacement board members. In evaluating the board retirements and current needs of the board and the company, the nominating and governance committee focused on identifying board