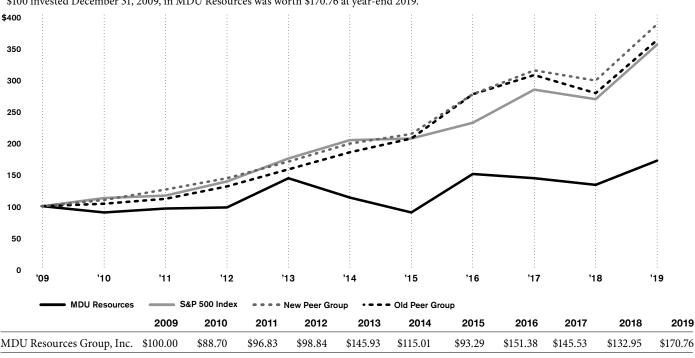

ns with MDU Construction Services Group.

### Jason L. Vollmer

42 (15)

Vice President, Chief Financial Officer and Treasurer of MDU Resources

Formerly vice president, chief accounting officer and treasurer of MDU Resources.

Numbers indicate age and years of service () as of December 31, 2019.



From left, Trevor J. Hastings, Anne M. Jones, Jeffrey S. Thiede, David C. Barney, David L. Goodin, Nicole A. Kivisto, Jason L. Vollmer, Peggy A. Link and Daniel S. Kuntz.

## **Stockholder Return Comparison**



100.00

111.43

150.78

166.75

149.20

198.24

An explanation of the peer group is provided on the following page.

### Comparison of 10-Year Total Stockholder Return (in dollars)

\$100 invested December 31, 2009, in MDU Resources was worth \$170.76 at year-end 2019.

Old Peer Group



| MDU Resources Group, Inc. | \$100.00 | \$88.70 | \$96.83 | \$98.84 | \$145.93 | \$115.01 | \$93.29 | \$151.38 | \$145.53 | \$132.95 | \$170.76 |
|---------------------------|----------|---------|---------|---------|----------|----------|---------|----------|----------|----------|----------|
| S&P 500 Index             | 100.00   | 115.06  | 117.49  | 136.30  | 180.44   | 205.14   | 207.98  | 232.85   | 283.69   | 271.25   | 356.66   |
| New Peer Group            | 100.00   | 114.35  | 127.83  | 143.56  | 174.40   | 200.09   | 214.65  | 280.39   | 315.77   | 299.61   | 395.15   |
| Old Peer Group            | 100.00   | 106.98  | 113.41  | 131.84  | 160.27   | 186.06   | 207.32  | 280.54   | 310.27   | 277.61   | 368.86   |

Data is indexed to December 31, 2019, for the one-year total s