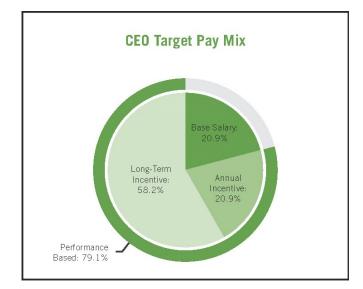

mpensation committee is responsible for designing and approving our executive compensation program and setting compensation opportunities for named executive officers. Our compensation program is directly linked to our business strategy to ensure officers are focused on elements that drive our business strategy and create stockholder value. To ensure management's interests are aligned with those of our stockholders and the performance of the company, the significant majority of the CEO's and the other named executive officers' target compensation is dependent on the achievement of company performance targets. The charts below show the target pay mix for the CEO and average target pay mix of the other named executive officers, including base salary and the annual and long-term incentives.





#### Annual Base Salary

We provide our executive officers with base salary at a sufficient level to attract, recruit, and retain executives with the knowledge, skills, and abilities necessary to successfully execute their job responsibilities. Consistent with our compensation philosophy of linking pay to performance, our executives receive a relatively smaller percentage of their overall target compensation in the form of base salary. In establishing base salaries, the compensation committee considers each executive's individual performance, the scope and complexities of their responsibilities, internal equity, and whether the base salary is competitive as measured against the base salaries of similarly situated executives in our peer group and market compensation data.

## **Proxy St