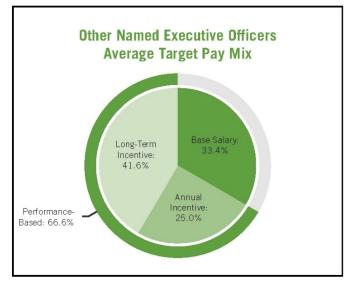

ensation committee is responsible for designing and approving our executive compensation program and setting compensation opportunities for named executive officers. Our compensation program is directly linked to our business strategy to ensure officers are focused on elements that drive our business strategy and create stockholder value. To ensure management's interests are aligned with those of our stockholders and the performance of the company, the significant majority of the CEO's and the other named executive officers' target compensation is dependent on the achievement of company performance targets. The charts below show the target pay mix for the CEO and average target pay mix of the other named executive officers, including base salary and the annual and long-term incentives.





#### Annual Base Salary

We provide our executive officers with base salary at a sufficient level to attract, recruit, and retain executives with the knowledge, skills, and abilities necessary to successfully execute their job responsibilities. Consistent with our compensation philosophy of linking pay to performance, our executives receive a relatively smaller percentage of their overall target compensation in the form of base salary. In establishing base salaries, the compensation committee considers each executive's individual performance, the scope and complexities of their responsibilities, internal equity, and whether the base salary is competitive as measured against the base salaries of similarly situated executives in our peer group and market compensation data.

## **Proxy Stat