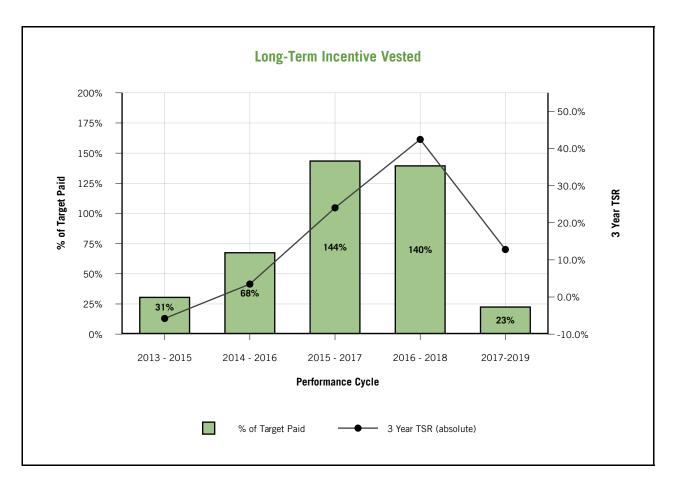

, Inc. reported 2017 earnings from continuing operations of \$1.45 per share which included a non-recurring benefit of 20 cents per share attributable to the federal Tax Cuts and Jobs Act that was signed into law on December 22, 2017.

#### Long-Term Equity-Based Incentive Awards

Our compensation committee and the board approve grants of long-term incentives to our executives in the form of performance shares which vest into company stock plus dividend equivalents at the end of a three-year performance cycle upon achievement of established performance measures. The following chart depicts the actual vesting percentage for the last five performance cycles and demonstrates the alignment between total stockholder return (TSR) and realized long-term incentive compensation by our executives.



See the "Long-Term Incentives" section within this Compensation Discussion and Analysis for further details on the company's long-term incentive program.

With the majority of our executive officer's compensation dependent on the achievement of robust performance measures set by the compensation committee, we believe there is substantial alignment between executive pay and the company's performance.

#### Stockholder Advisory Vote ("Say on Pay")

At our 2019 Annual Meeting of Stockholders, 96.8% of the votes cast on the "Say on Pay" proposal approved the compensation of our named executive officers. The compensation committee viewed the 2019 vote as an expression of the stockholders general satisfaction with the company's executive compensation programs. The compensation committee review