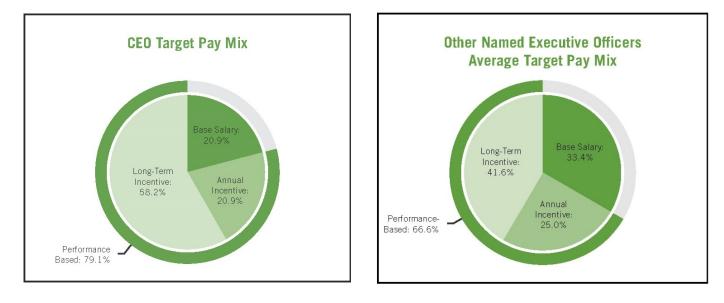

sation Highlights**

The company's executive compensation is focused on paying for performance. Our compensation program is structured to align compensation with the company's financial performance as a substantial portion of our executive compensation is based upon performance incentive awards.

- Over 75% of our chief executive officer's target compensation and over 66% of our other named executive officers' target compensation is performance based.
- 100% of our chief executive officer's annual and long-term incentive compensation is tied to performance against pre-established, specific, measurable financial goals.
- We require our executive officers to own a significant amount of company stock based upon a multiple of their base salary.

## 2019 Named Executive Officer Target Pay Mix



At the 2019 Annual Meeting, the company's advisory vote to approve executive compensation received support from over 96% of the common stock represented at the meeting and entitled to vote on the matter.

## Key Features of Our Executive Compensation Program

| What \       | What We Do