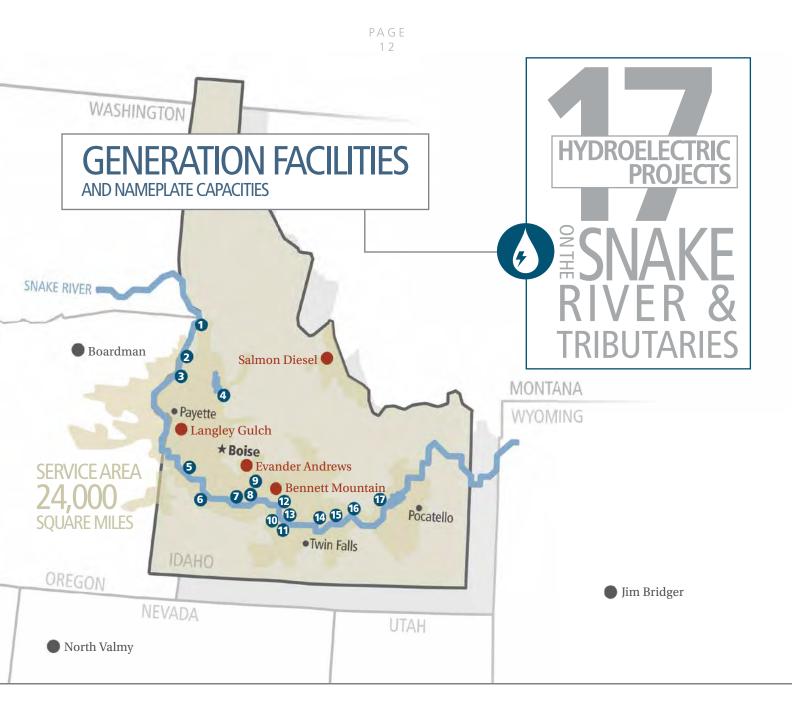

3) Eagle, Idaho

President, Chief Executive Officer and Director of United Heritage Mutual Holding Company, United Heritage Financial Group, and United Heritage Life Insurance Company; Director of First Interstate Bancorp; former Director of Cascade Bancorp.



#### Christine King

(2006) Scottsdale, Arizona

Former President and Chief Executive Officer of Standard Microsystems Corporation; former Chief Executive Officer and Director of AMI Semiconductor; Director of Skyworks Solutions, Inc.; former Director and Executive Chair of QLogic Corp., former Director of Cirrus Logic, Inc.



#### **Richard J. Navarro**

(2015) Boise, Idaho Former Chief Financial Officer of Albertson's, LLC; former Chief Administrative Officer at Albertson's, LLC.; former Director of Home Federal Bancorp, Inc.





# Hydroelectric Facilities

|   | <u> </u> | 1 | Hells Canyon | 391,500 kW |
|---|----------|---|--------------|------------|
| Å |          | 2 | Oxbow        | 190,000 kW |
| 4 |          | 3 | Brownlee     | 654,100 kW |
|   | 4        | 4 | Cascade      | 12,420 kW  |
|   |          | 5 | Swan Falls   | 27,170 kW  |
|   | (        | 6 | C.J. Strike  | 82,800 kW  |
|   |          | 7 | Bliss        | 75,000 kW  |
|   | 8        | 8 | Lower Malad  | 13,500 kW  |
|   | 9        | 9 | Upper Malad  | 8,270 kW   |
|   |          |   |              |            |

| <b>10</b> Lower Salmon     | 60,000 kW |
|----------------------------|-----------|
| <b>11</b> Upper Salmon     | 34,500 kW |
| <b>12</b> Thousand Springs | 6,800 kW  |
| 13 Clear Lake              | 2,500 kW  |
| <b>14</b> Sho