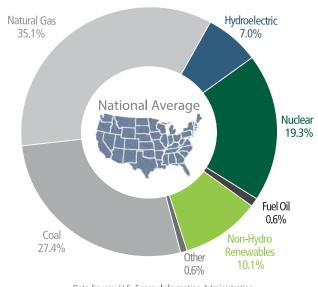

rt of its energy. Therefore, we do not represent that electricity produced by this resource mix is being delivered to our retail customers. We do support these alternate energy sources, and we pass along that credit to the organizations that buy the RECs from us.



## Adaptable Energy Mix

Hydroelectricity remains the backbone of Idaho Power's clean, reliable energy mix. Hydro once again accounted for nearly half of our generation in 2018. Customers continue to be served by a series of 17 hydroelectric projects on the Snake River and its tributaries, as well as three natural gas-fired power plants and portions of three coal-fired plants in which Idaho Power is part owner. Compared with 2017, hydro, coal and natural gas saw minor reductions in generation, while purchased power increased.



Data Source: U.S. Energy Information Administration

# 500-kilovolt Transmission Projects

The Boardman to Hemingway Transmission Line Project continues to press forward. Idaho Power anticipates the in-service date for this line to be no earlier than 2026, but we expect the Oregon Department of Energy to issue a draft proposed order in 2019, followed by geotechnical investigation in early 2020. Once complete, we expect this line to bring additional clean, affordable energy to our service area.

The Gateway West project is also progressing. This 500-kV line is on schedule to be completed in phases between 2019 and 2024. We project enhanced reliability with the addition of Gateway West.

# Hells Canyon

Idaho Power continues to work toward renewing a long-term federal license for the three