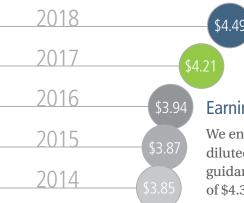

2018 list of "Best Performing Cities" thanks to its low business costs and affordable cost of living.

We again preserved tax credits under our Idaho regulatory stipulation for potential use in future years and, more important, extended the earnings support and sharing mechanism indefinitely. The full \$45 million of credits remain available for earnings support in future years. IDACORP also received the Edison Electric Institute Electric Utilities Index award for the best total shareholder return performance over the past five years among small-cap utilities (market capitalization of less than \$5 billion). IDACORP has received this award twice in the past three years.

**2018** \$2.52

**2017** \$2.36

**2016** \$2.20

**2015** \$2.04

**2014** \$1.88

# **Diluted Earnings Per Share**



# **Earnings Guidance**

We ended 2018 with earnings of \$4.49 per diluted share, and we initiated earnings guidance for the full year 2019 in the range of \$4.30 to \$4.45 per diluted share.

# **Dividend Growth**

In 2018, IDACORP's quarterly common stock dividend increased from \$0.59 per share to \$0.63 per share, an increase of 6.8 percent. Management currently expects to recommend to the Board of Directors future annual increases of 5 percent or more to remain near the upper end of the target payout range of between 50 and 60 percent of sustainable IDACORP earnings.

Annualized Year-End Dividend Per Share



# **Capital Expenditures**

Idaho Power continues to adapt and respond to changes in the energy industry, in part by updating its infrastructure. Ongoing capital projects inclu