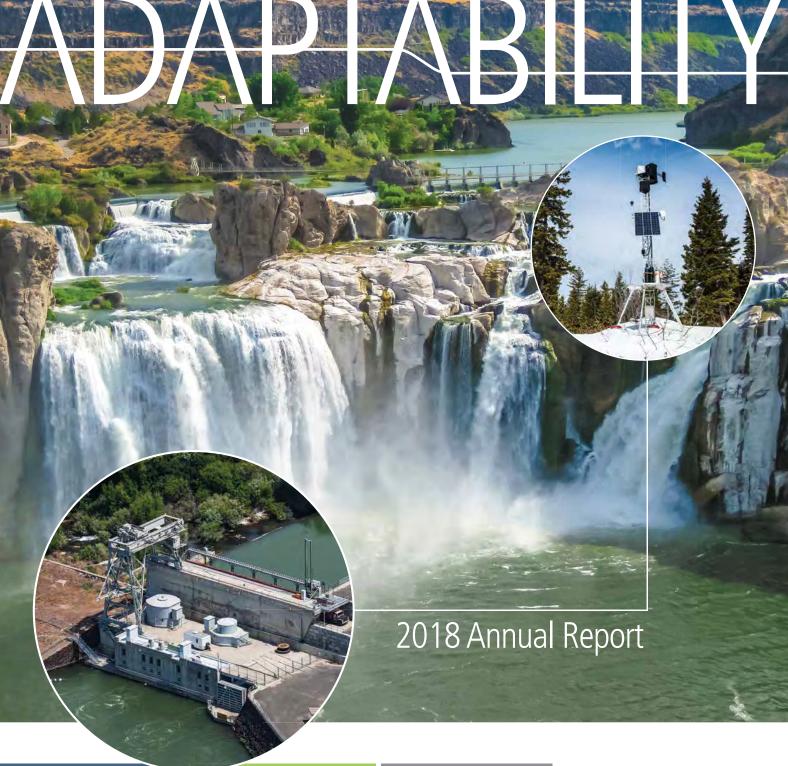

| 1                          |                                          |  |  |  |  |  |









|       | Highlights Dollar Amounts in Thousa | nds, Except Per Share Am | ounts       |                 |
|-------|-------------------------------------|--------------------------|-------------|-----------------|
|       |                                     | 2018                     | 2017        | <b>%</b> CHANGE |
|       | Total Operating Revenues            | \$1,370,752              | \$1,349,486 | 1.58            |
|       | Net Income                          | \$226,801                | \$212,419   | 6.77            |
| Ea    | rnings Per Diluted Common Share     | \$4.49                   | \$4.21      | 6.65            |
| Divid | dends Declared Per Common Share     | \$2.40                   | \$2.24      | 7.14            |
| -     | Total Assets