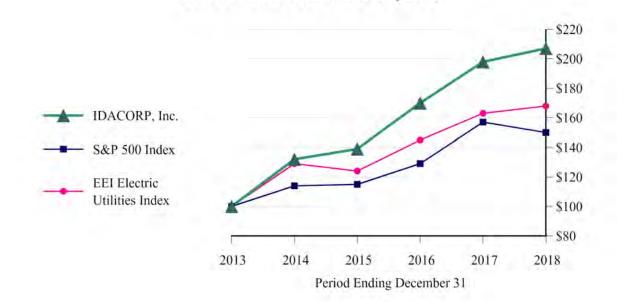

ation regarding IDACORP's dividend policy, see Part II - Item 7 - MD&A - "Liquidity and Capital Resources - Dividends" in this report. For information relating to restrictions on dividends see, Note 7 - "Common Stock" to the consolidated financial statements included in this report.

IDACORP did not repurchase any shares of its common stock during the fourth quarter of 2018.

#### **Performance Graph**

The graph below shows a comparison of the five-year cumulative total shareholder return for IDACORP common stock, the S&P 500 Index, and the Edison Electric Institute (EEI) Electric Utilities Index. The data assumes that \$100 was invested on December 31, 2013, with beginning-of-period weighting of the peer group indices (based on market capitalization) and monthly compounding of returns.



Comparison of Cumulative Total Return \$100 Invested December 31, 2013

Source: Bloomberg and EEI

|                              | 2013         | 2014         | 2015         | 2016         | 2017         | 2018         |
|------------------------------|--------------|--------------|--------------|--------------|--------------|--------------|
| IDACORP                      | \$<br>100.00 | \$<br>131.78 | \$<br>139.49 | \$<br>169.92 | \$<br>197.83 | \$<br>206.86 |
| S&P 500                      | 100.00       | 113.68       | 115.25       | 129.02       | 157.17       | 150.27       |
| EEI Electric Utilities Index | 100.00       | 128.91       | 123.88       | 145.48       | 162.53       | 168.49       |

The foregoing performance graph and data shall not be deemed "filed" as part of thi