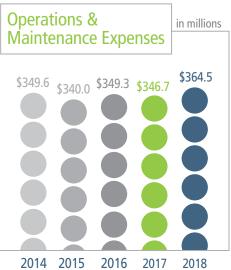

earnings.

Annualized Year-End Dividend Per Share



# **Capital Expenditures**

Idaho Power continues to adapt and respond to changes in the energy industry, in part by updating its infrastructure. Ongoing capital projects include upgrading generation plants, replacing underground conductors and continuing to advance the Boardman to Hemingway and Gateway West 500-kilovolt transmission projects. Idaho Power estimates total capital expenditures of nearly \$1.5 billion over the next five years.

These infrastructure investments help Idaho Power ensure an adequate supply of electricity, provide service to new customers and maintain system reliability. We expect capital expenditures in the estimated range of \$280 million to \$290 million for 2019, which remains consistent with recent years.





PAGE 4



#### About our Long-Term Purchases

Idaho Power is committed to supporting renewable energy sources, such as wind and solar, and we buy them as part of our portfolio mix. In turn, we sell the Renewable Energy Credits (REC) we get from those purchases to offset power supply costs and keep customer prices as low as possible.

The buyer of a REC gets to claim that power as part of its energy. Therefore, we do not represent that electricity produced by this resource mix is being delivered to our retail customers. We do support these alternate energy sources, and we pass along that credit to the organizations that buy the RECs from us.



## Adaptable Energy Mix

Hydroelectricity remains the backbone of Idaho Power's clean, reliable energy mix. Hydro once again accounted for nearl