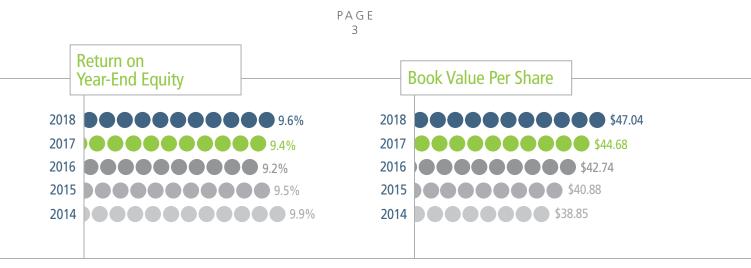

RP has received this award twice in the past three years.

**2018** \$2.52

**2017** \$2.36

**2016** \$2.20

**2015** \$2.04

**2014** \$1.88

# **Diluted Earnings Per Share**



# **Earnings Guidance**

We ended 2018 with earnings of \$4.49 per diluted share, and we initiated earnings guidance for the full year 2019 in the range of \$4.30 to \$4.45 per diluted share.

# **Dividend Growth**

In 2018, IDACORP's quarterly common stock dividend increased from \$0.59 per share to \$0.63 per share, an increase of 6.8 percent. Management currently expects to recommend to the Board of Directors future annual increases of 5 percent or more to remain near the upper end of the target payout range of between 50 and 60 percent of sustainable IDACORP earnings.

Annualized Year-End Dividend Per Share



# **Capital Expenditures**

Idaho Power continues to adapt and respond to changes in the energy industry, in part by updating its infrastructure. Ongoing capital projects include upgrading generation plants, replacing underground conductors and continuing to advance the Boardman to Hemingway and Gateway West 500-kilovolt transmission projects. Idaho Power estimates total capital expenditures of nearly \$1.5 billion over the next five years.

These infrastructure investments help Idaho Power ensure an adequate supply of electricity, provide service to new customers and maintain system reliability. We expect capital expenditures in the estimated range of \$280 million to \$290 million for 2019, which remains consistent with recent years.





PAGE 4



#### About our Long-Term Purchases

I