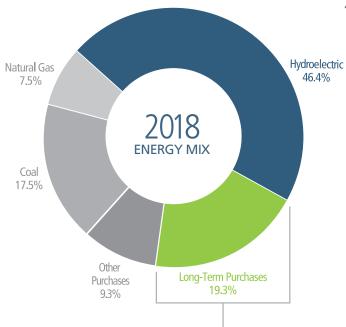

nnualized Year-End Dividend Per Share



# **Capital Expenditures**

Idaho Power continues to adapt and respond to changes in the energy industry, in part by updating its infrastructure. Ongoing capital projects include upgrading generation plants, replacing underground conductors and continuing to advance the Boardman to Hemingway and Gateway West 500-kilovolt transmission projects. Idaho Power estimates total capital expenditures of nearly \$1.5 billion over the next five years.

These infrastructure investments help Idaho Power ensure an adequate supply of electricity, provide service to new customers and maintain system reliability. We expect capital expenditures in the estimated range of \$280 million to \$290 million for 2019, which remains consistent with recent years.





PAGE 4



#### About our Long-Term Purchases

Idaho Power is committed to supporting renewable energy sources, such as wind and solar, and we buy them as part of our portfolio mix. In turn, we sell the Renewable Energy Credits (REC) we get from those purchases to offset power supply costs and keep customer prices as low as possible.

The buyer of a REC gets to claim that power as part of its energy. Therefore, we do not represent that electricity produced by this resource mix is being delivered to our retail customers. We do support these alternate energy sources, and we pass along that credit to the organizations that buy the RECs from us.



## Adaptable Energy Mix

Hydroelectricity remains the backbone of Idaho Power's clean, reliable energy mix. Hydro once again accounted for nearly half of ou