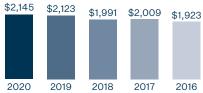

| \$1.59  | \$1.52  | \$1.43  | \$1.34    | \$1.26  |
| Weighted-average shares outstanding (in thousands), diluted | 89,645  | 89,559  | 89,347  | 89,176    | 89,054  |
| Average number of customers throughout the year             | 902,000 | 890,000 | 882,000 | 870,000   | 859,000 |
| Common equity ratio <sup>(2)</sup>                          | 45.0%   | 49.9%   | 50.3%   | 49.9%     | 49.9%   |
| Senior secured debt ratings<br>(S&P/Moody's)                | A/A1    | A/A1    | A/A1    | A-/A1     | A-/A1   |
| Commercial paper ratings (S&P/Moody's)                      | A-2/P-2 | A-2/P-2 | A-2/P-2 | A-2/P-2   | A-2/P-2 |
| Employees                                                   | 2,870   | 2,949   | 2,967   | 2,906     | 2,752   |

### Total Operating Revenue



#### **Net Income**



#### **Earnings per Share (Diluted)**



#### **Capital Expenditures**



#### STOCK PERFORMANCE(3)



- (1) Non-GAAP net income and diluted earnings per share excluding the effects of the federal Tax Cuts and Jobs Act was \$204 million and \$2.29, respectively.
- (2) Excludes lease obligations.
- (3) The chart above assumes a \$100 investment in Portland General Electric's common stock and each index on Dec. 31, 2015, and that all dividends were reinvested.

#### UNITED STATES SECURITIES AND EXCHANGE COMMISSION Washington, D.C. 20549

#### FORM 10-K

| <b>.</b> | ANNUAL REPORT PURSUANT TO SECTION 13 OR 15(d) OF THE SECURITIES EXCHANGE ACT OF 1934 |
|----------|--------------------------------------------------------------------------------------|
|          | ACT