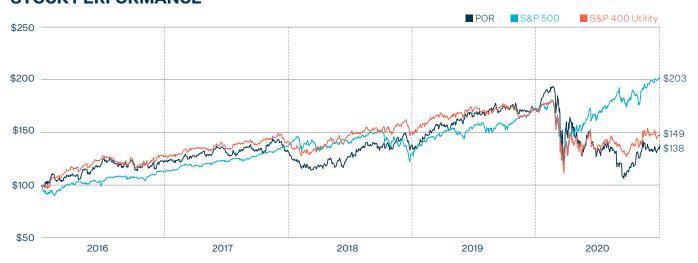

Not included are five printed copies of PGE's 2020 Annual Report. PGE provides this information to Shareholders in electronic format only. The link to the Annual Report is provided below.

http://investors.portlandgeneral.com/financial-information/annual-reports