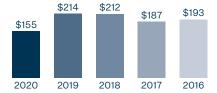

$1.59  | \$1.52  | \$1.43  | \$1.34    | \$1.26  |
| Weighted-average shares outstanding (in thousands), diluted | 89,645  | 89,559  | 89,347  | 89,176    | 89,054  |
| Average number of customers throughout the year             | 902,000 | 890,000 | 882,000 | 870,000   | 859,000 |
| Common equity ratio <sup>(2)</sup>                          | 45.0%   | 49.9%   | 50.3%   | 49.9%     | 49.9%   |
| Senior secured debt ratings<br>(S&P/Moody's)                | A/A1    | A/A1    | A/A1    | A-/A1     | A-/A1   |
| Commercial paper ratings (S&P/Moody's)                      | A-2/P-2 | A-2/P-2 | A-2/P-2 | A-2/P-2   | A-2/P-2 |
| Employees                                                   | 2,870   | 2,949   | 2,967   | 2,906     | 2,752   |

### Total Operating Revenue



#### **Net Income**



#### **Earnings per Share (Diluted)**



#### **Capital Expenditures**



#### STOCK PERFORMANCE(3)



- (1) Non-GAAP net income and diluted earnings per share excluding the effects of the federal Tax Cuts and Jobs Act was \$204 million and \$2.29, respectively.
- (2) Excludes lease obligations.
- (3) The chart above assumes a \$100 investment in Portland General Electric's common stock and each index on Dec. 31, 2015, and that all dividends were reinvested.

#### UNITED STATES SECURITIES AND EXCHANGE COMMISSION Washington, D.C. 20549

#### FORM 10-K

| <b>.</b> | ANNUAL REPORT PURSUANT TO SECTION 13 OR 15(d) OF THE SECURITIES EXCHANGE ACT OF 1934 |
|----------|--------------------------------------------------------------------------------------|
|          | ACT OF 1934