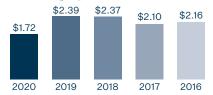

\$1.26  |
| Weighted-average shares outstanding (in thousands), diluted | 89,645  | 89,559  | 89,347  | 89,176    | 89,054  |
| Average number of customers throughout the year             | 902,000 | 890,000 | 882,000 | 870,000   | 859,000 |
| Common equity ratio <sup>(2)</sup>                          | 45.0%   | 49.9%   | 50.3%   | 49.9%     | 49.9%   |
| Senior secured debt ratings<br>(S&P/Moody's)                | A/A1    | A/A1    | A/A1    | A-/A1     | A-/A1   |
| Commercial paper ratings (S&P/Moody's)                      | A-2/P-2 | A-2/P-2 | A-2/P-2 | A-2/P-2   | A-2/P-2 |
| Employees                                                   | 2,870   | 2,949   | 2,967   | 2,906     | 2,752   |

### Total Operating Revenue



#### **Net Income**



#### **Earnings per Share (Diluted)**



#### **Capital Expenditures**



#### STOCK PERFORMANCE(3)



- (1) Non-GAAP net income and diluted earnings per share excluding the effects of the federal Tax Cuts and Jobs Act was \$204 million and \$2.29, respectively.
- (2) Excludes lease obligations.
- (3) The chart above assumes a \$100 investment in Portland General Electric's common stock and each index on Dec. 31, 2015, and that all dividends were reinvested.

#### UNITED STATES SECURITIES AND EXCHANGE COMMISSION Washington, D.C. 20549

#### FORM 10-K

| <b>.</b> | ANNUAL REPORT PURSUANT TO SECTION 13 OR 15(d) OF THE SECURITIES EXCHANGE ACT OF 1934 |
|----------|--------------------------------------------------------------------------------------|
|          | ACT OF 1934