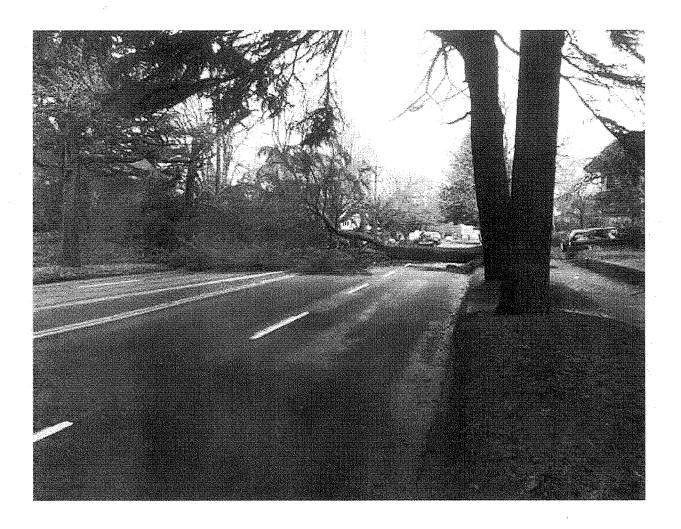

OAR 860-023-0161: Major Event Filing by Electric Companies

1. Description of the major event, the interruption causes, and factors that impacted restoration of service.

On March 15, 2015, PGE's entire service territory experienced a windstorm with wind gusts in excess of 63 mph. The heavy wind caused tree limbs to break and trees to topple, some of which fell into power lines and caused the outages. The extensive damage was a primary factor that impacted PGE's efforts to restore service.

The affected areas were in the Central, Eastern, Southern and Western regions of PGE's service territory. The Portland area experienced wind gusts of 63 mph. Troutdale experienced wind gusts of 49 mph. Salem experienced wind gusts of 58 mph and Hillsboro experienced wind gusts of 54 mph.