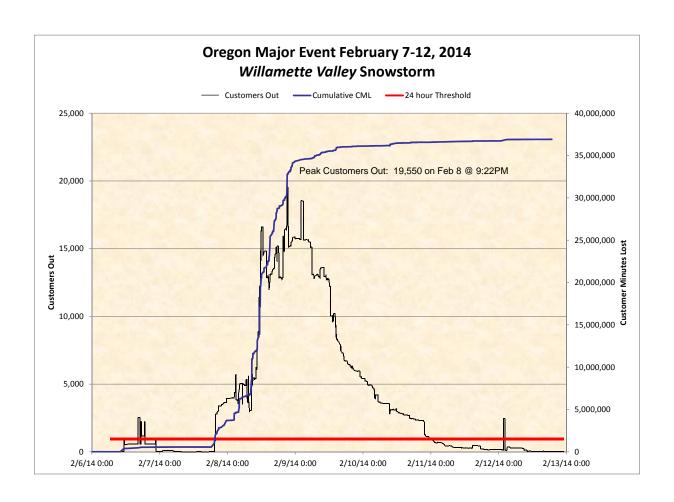

### **Event Description**

Starting February 7, 2014 and continuing for almost a week, a series of winter storms swept through northwest Oregon with heavy snow accompanied by arctic east winds and followed by freezing rain. The south and central Willamette Valley were hardest hit, with as much as two feet of snow in some areas, covered by a layer of ice. Damage to Pacific Power facilities (overwhelmingly due to snow- or ice-laden trees and branches falling) created power outages throughout the region resulting in a major event through February 12. At the peak of the event, February 8, just after 9:00PM, 19,550 customers were without service.