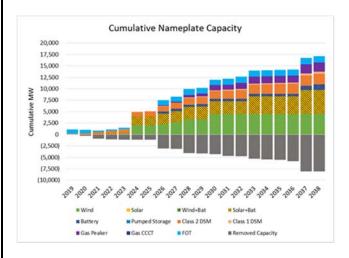

#### Resource Portfolio

Cumulative changes to the resource portfolio (new resource additions to address load service and reliability requirements and resource retirements), represented as cumulative nameplate capacity, are summarized in the figure below.