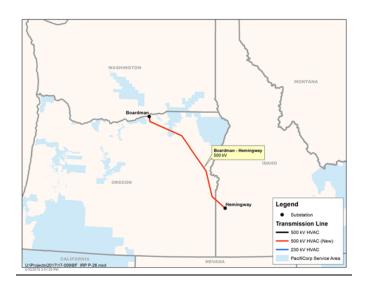

#### **Transmission**

Incremental transmission path D3 is shown in the map below.

#### **Transmission**

Incremental transmission paths are shown in the map below.

#### **Transmission**

Transmission path is shown in the map below