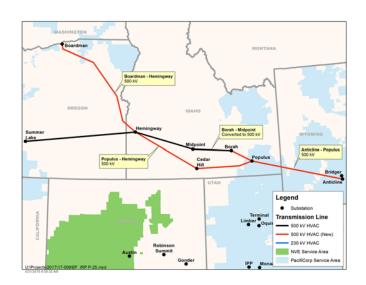

#### **Transmission**

Incremental transmission paths are shown in the map below.

# Portfolio: Energy Gateway Segments D3, E and H (P-23)

P-23 (Energy Gateway Segments D3, E and H)