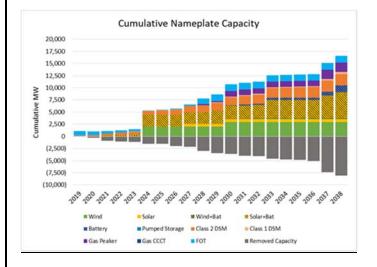

#### Resource Portfolio

Cumulative changes to the resource portfolio (new resource additions to address load service and reliability requirements and resource retirements), represented as cumulative nameplate capacity, are summarized in the figure below.