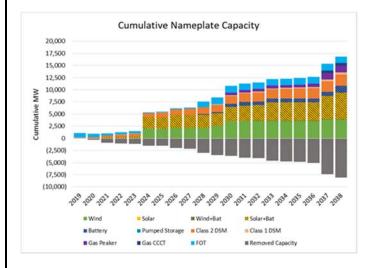

#### Resource Portfolio

Cumulative changes to the resource portfolio (new resource additions to address load service and reliability requirements and resource retirements), represented as cumulative nameplate capacity, are summarized in the figure below.