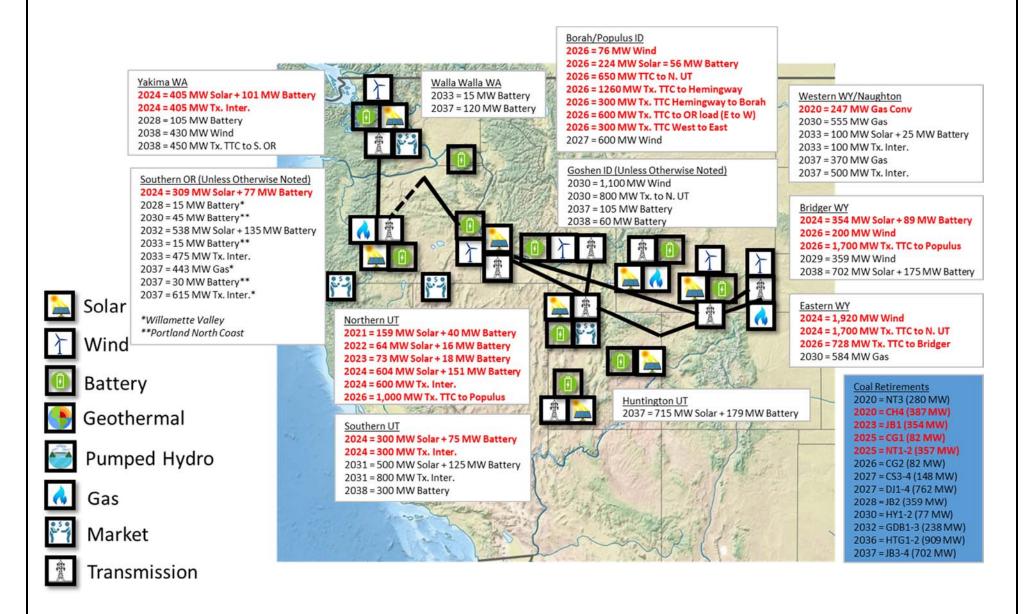

<sup>&</sup>lt;sup>1</sup> P-36 retirements with no DJ wind, no stand-alone solar and expanded reliability studies. 276