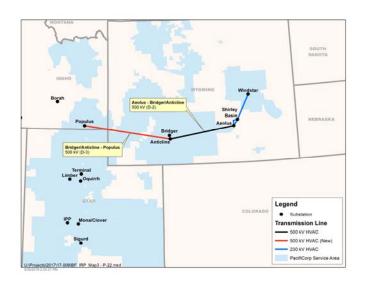

#### Portfolio: Energy Gateway Segment D3 (P-22)

#### **Description**

Gateway Study P-22 includes Segment D3 –Bridger/Anticline to Populus, which also increases Path C capacity from Borah to Utah North. Path C capacity expands by 1,000 MW northbound, and by 650 MW southbound. This sensitivity is a variant of the preferred portfolio, P-45CNW.

#### **Transmission**

Incremental transmission path D3 is shown in the map below.

### Portfolio: Energy Gateway Segment D3 (P-22)

P-22 (Energy Gateway Segment D3)