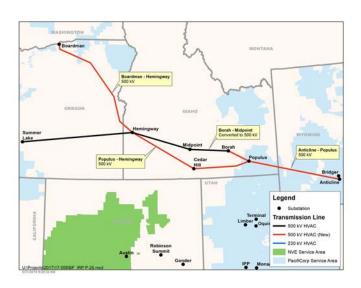

#### **Transmission**

Incremental transmission path D3 is shown in the map below.

### Portfolio: Energy Gateway Segment D3 (P-22)

P-22 (Energy Gateway Segment D3)