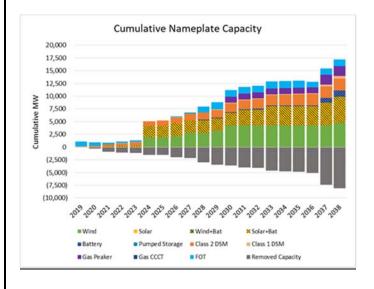

#### Resource Portfolio

Cumulative changes to the resource portfolio (new resource additions to address load service and reliability requirements and resource retirements), represented as cumulative nameplate capacity, are summarized in the figure below.