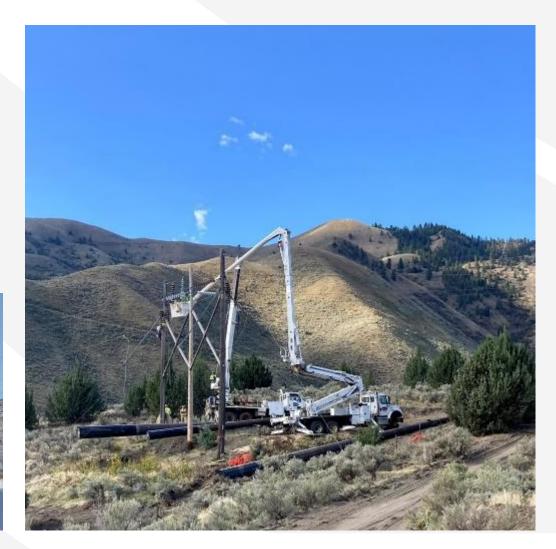

#### **Huntington to Quartz Transmission Line Rebuild**

- Transmission line rebuild from the Huntington
   Substation to the Quartz Substation in eastern Oregon
- Transmission line was originally built in 1951
- Rebuilding with tubular steel 138 kilovolt (kV) H-frame structures with shield wire and optical fiber composite overhead ground wire for lightning protection
- Project began in July 2023 and is scheduled for completion in December 2024

# Vale to Drewsey Transmission Line Maintenance

- Transmission line maintenance project from the Vale Substation to the Drewsey Substation
- Originally built in 1947
- Idaho Power's wildfire team worked with the BLM Vale District in 2023 to clear backlogged Idaho Power requests to complete maintenance
- There were 134 structure replacements in 2023
- An additional 447 structures are scheduled for replacement in 2024