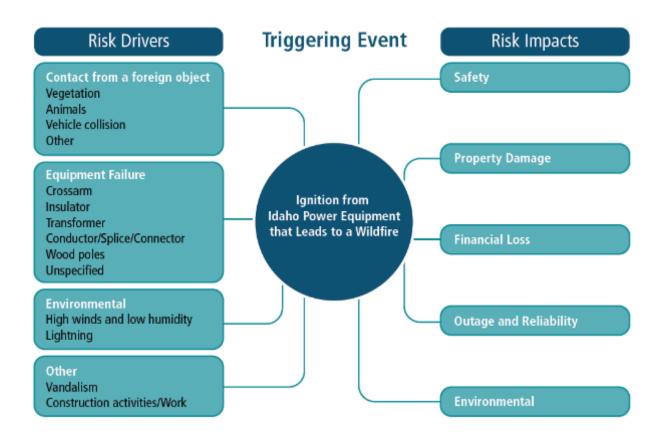

## **Ignition Tracking and Analysis**

- Refinement of risk drivers, risk impacts, and mitigation solutions
- Development of preliminary probabilistic operational risk models to inform likelihood of occurrence
- Roadmap for advancing ignition tracking and analysis capabilities