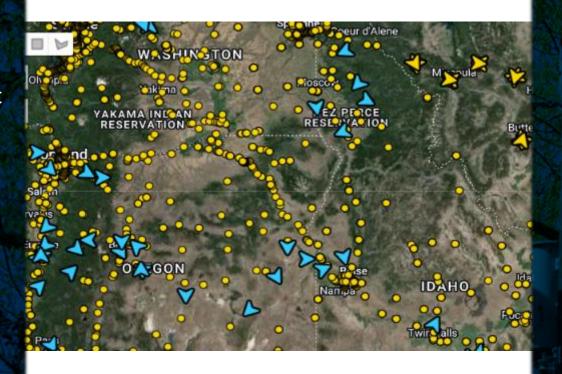

## 2024 Wildfire Risk Zones

#### **Zone Changes**

| State  | New<br>Tier 2<br>Zone | New<br>Tier 3<br>Zone | Zone elevated<br>from Tier 2 to<br>Tier 3 |
|--------|-----------------------|-----------------------|-------------------------------------------|
| Oregon | 3                     | 1                     |                                           |
| Idaho  | 2                     | -                     | 6                                         |
| Totals | 5                     | 1                     | 6                                         |