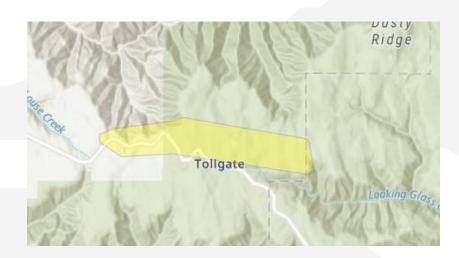

# Oregon Wildfire Risk Zones

Tollgate, OR

John Day Highway (near Austin Junction), OR