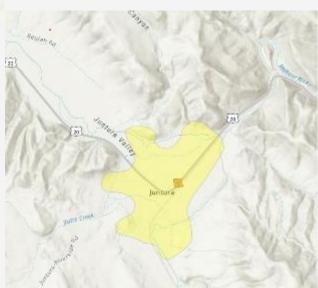

ncy Managers for Baker, Malheur, and Union counties
- U.S. Forest Service (Idaho)
- Oregon Department of Forestry
- Idaho Department of Lands
- Oregon State Fire Marshal



## 2024 Wildfire Risk Zones





#### **Zone Changes**

| State  | New<br>Tier 2<br>Zone | New<br>Tier 3<br>Zone | Zone elevated<br>from Tier 2 to<br>Tier 3 |
|--------|-----------------------|-----------------------|-------------------------------------------|
| Oregon | 3                     | 1                     |                                           |
| Idaho  | 2                     | -                     | 6                                         |
| Totals | 5                     | 1                     | 6                                         |

# Oregon Wildfire Risk Zones







Jordan Valley, OR



Juntura, OR

# Oregon Wildfire Risk Zones





#### Halfway, OR



**Unity, OR** 

# Oregon Wildfire Risk Zones





Tollgate, OR



John Day Highway (near Austin Junction), OR



## **Grid Hardening**

The Grid Hardening Program was expanded by 40% from 2022 to 2023, resulting in the hardening of 69 new line miles across Idaho Power's Tier 3 zones.

The 2024 goal includes completion of an additional 74 line miles

### Segmentation

In 2023, as part of an effort to isolate circuit segments, Idaho Power installed eight automatic reclosing devices in Tier 3 zones.

In 2024, Idaho Power plans to install an additional 25 automatic reclosing devices in Tier 2 and Tier 3 wildfire risk zones throughout the service area.

The company is also working to improve remote communication capabilities t