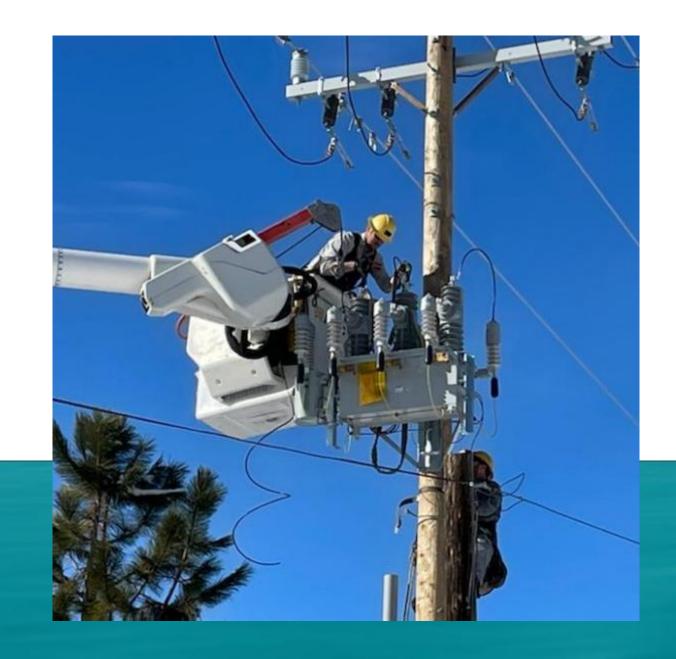

## **Grid Hardening**

The Grid Hardening Program was expanded by 40% from 2022 to 2023, resulting in the hardening of 69 new line miles across Idaho Power's Tier 3 zones.

The 2024 goal includes completion of an additional 74 line miles

### Segmentation

In 2023, as part of an effort to isolate circuit segments, Idaho Power installed eight automatic reclosing devices in Tier 3 zones.

In 2024, Idaho Power plans to install an additional 25 automatic reclosing devices in Tier 2 and Tier 3 wildfire risk zones throughout the service area.

The company is also working to improve remote communication capabilities to distant segmentation devices