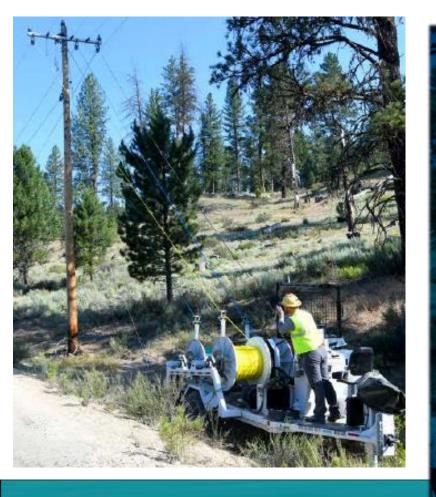

### Segmentation

In 2023, as part of an effort to isolate circuit segments, Idaho Power installed eight automatic reclosing devices in Tier 3 zones.

In 2024, Idaho Power plans to install an additional 25 automatic reclosing devices in Tier 2 and Tier 3 wildfire risk zones throughout the service area.

The company is also working to improve remote communication capabilities to distant segmentation devices