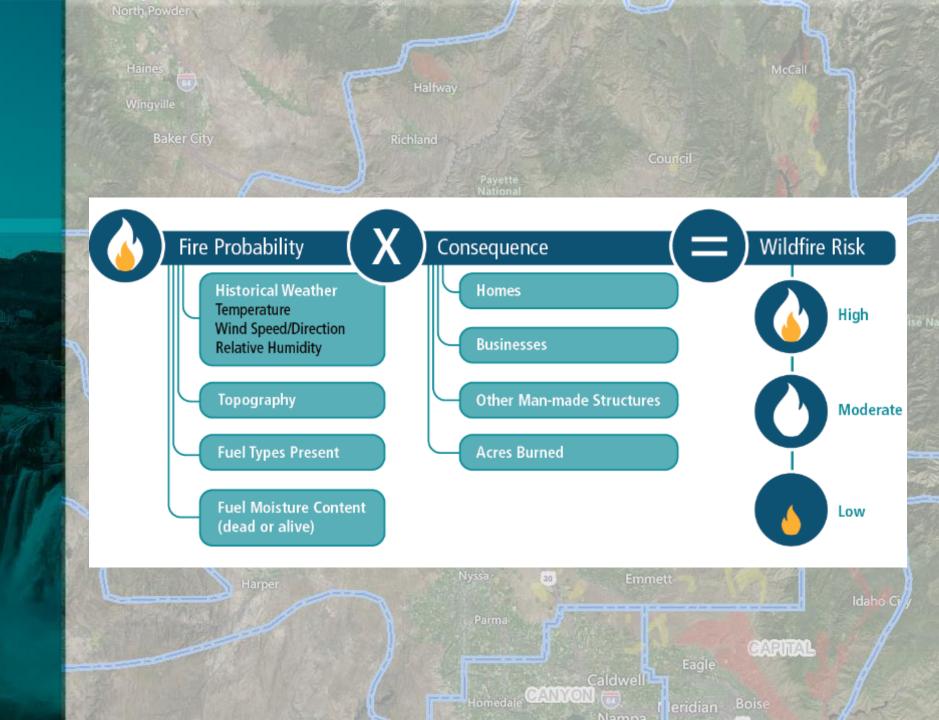

# Baseline Wildfire Risk Mapping

### 2023 Model Updates

- New Climatology Datasets
- Updated Idaho Power Infrastructure & Outage Information
- Updated Structural Data
- New Vegetation Classification (LANDFIRE 2.3.0)

Wildfire Mitigation Plan (WMP) Reference: Section 3. Quantifying Wildland Fire Risk

# Baseline Risk Mapping Evaluation Process

Wildfire Risk Model

Review potential consequences from probabilistic fire spread model.

**Ground Review** 

- Vegetation condition
- Ingress/egress routes
- Defensible space
- Situational awareness capability

Localized Input

- Federal and State resource agencies
- Fire professionals
- Suppression capability
- Response time

Risk Zone Calibration

Customer

Input

Wildfire

Risk Zone

Determination