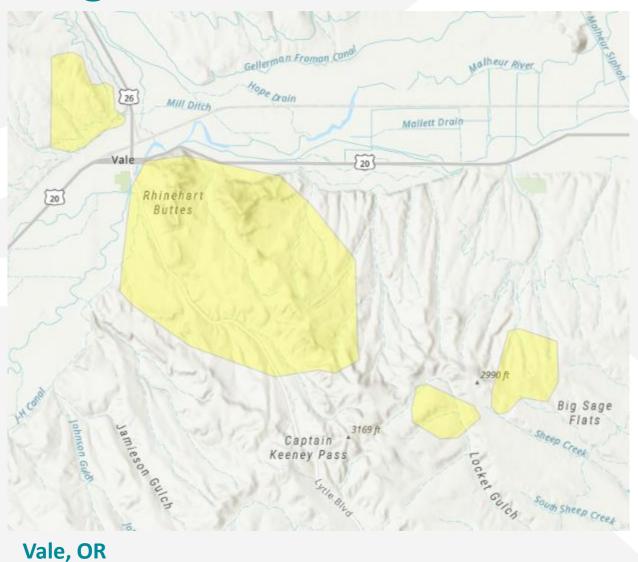

gon and Idaho)
- Emergency Managers for Baker, Malheur, and Union counties
- U.S. Forest Service (Idaho)
- Oregon Department of Forestry
- Idaho Department of Lands
- Oregon State Fire Marshal



## 2024 Wildfire Risk Zones





#### **Zone Changes**

| State  | New<br>Tier 2<br>Zone | New<br>Tier 3<br>Zone | Zone elevated<br>from Tier 2 to<br>Tier 3 |
|--------|-----------------------|-----------------------|-------------------------------------------|
| Oregon | 3                     | 1                     |                                           |
| Idaho  | 2                     | -                     | 6                                         |
| Totals | 5                     | 1                     | 6                                         |

# Oregon Wildfire Risk Zones







Jordan Valley, OR



Juntura, OR

# Oregon Wildfire Risk Zones





#### Halfway, OR



**Unity, OR** 

# Oregon Wildfire Risk Zones





Tollgate, OR



John Day Highway (near Austin Junction), OR



## **Grid Hardening**

The Grid Hardening Program was expanded by 40% from 2022 to 2023, resulting in the hardening of 69 new line miles across Idaho Power's Tier 3 zones.

The 2024 goal includes completion of an additional 74 line miles

### Segmentation

In 2023, as part of an effort to isolate circuit segments, Idaho Power installed eight automatic reclosing devices in Tier 3 zones.

In 2024, Idaho Power plans to install an additional 25 automatic reclosing devices in Tier 2 and Tier 3 wildfire risk zones throughout the service area.

The company is also working to improve remote commu