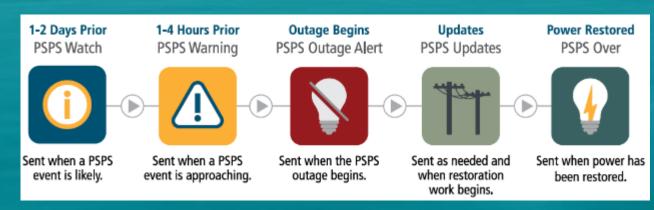

## **Public Safety Power Shutoff (PSPS)**

PSPS: Stages of Customer Communication