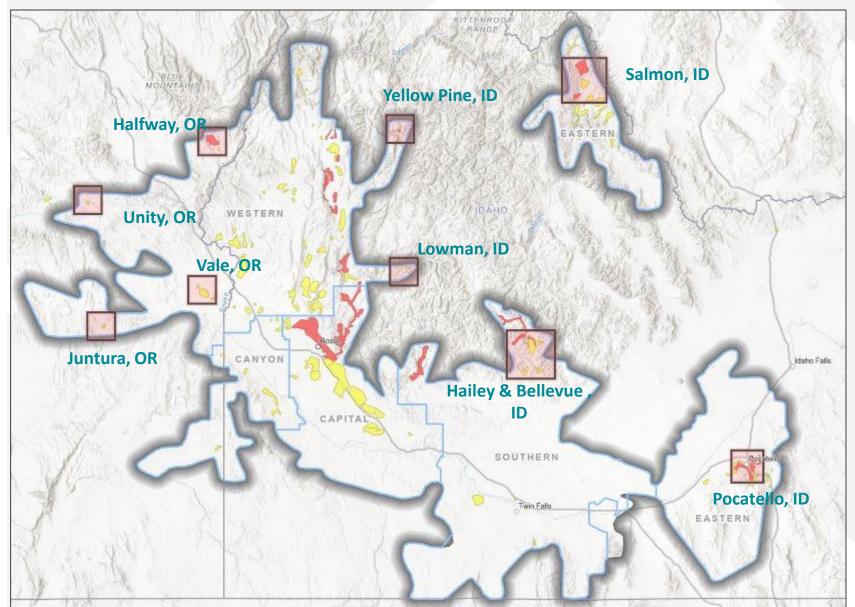

# Notable Input to WMP and Risk Zone Updates

- Oregon Fire Departments and Rural Fire Protection Districts including: Vale, Unity, La Grande, and Halfway
- Bureau of Land Management (BLM) Fire and Natural Resource Professionals (Oregon and Idaho)
- Emergency Managers for Baker, Malheur, and Union counties
- U.S. Forest Service (Idaho)
- Oregon Department of Forestry
- Idaho Department of Lands
- Oregon State Fire Marshal

## 2024 Wildfire Risk Zones

#### **Zone Changes**

| State  | New<br>Tier 2<br>Zone | New<br>Tier 3<br>Zone | Zone elevated<br>from Tier 2 to<br>Tier 3 |
|--------|-----------------------|-----------------------|-------------------------------------------|
| Oregon | 3                     | 1                     |                                           |
| Idaho  | 2                     | -                     | 6                                         |
| Totals | 5                     | 1                     | 6                                         |

# Oregon Wildfire Risk Zones

Jordan Valley, OR

Juntura, OR

# Oregon Wildfire Risk Zones

#### Halfway, OR

**Unity, OR** 

# Oregon Wildfire Risk Zones

Tollgate, OR

John Day Highway (near Austin Junction), OR