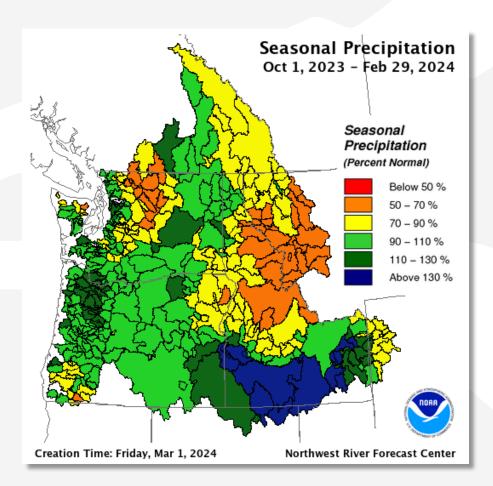

## Wildfire Season Readiness

In southern Idaho and eastern Oregon, precipitation has been near to above normal for the water year (October through February) to date.

#### Seasonal Outlook for Idaho Power Service Area

- Fire activity remains low in the Great Basin due to the time of year with shorter daytime hours, fuels in dormancy, and cold frontal passages bringing cooler temperatures, higher humidity, and precipitation.
- Fire activity is expected to remain low and normal for the time of year through April and pick up in May and June from south to north, exhibiting normal trends.
- There is a potential for upticks in fire potential on windy days in areas that have prolonged dryness and above normal grass crops in the lower elevations, depending on weather conditions.