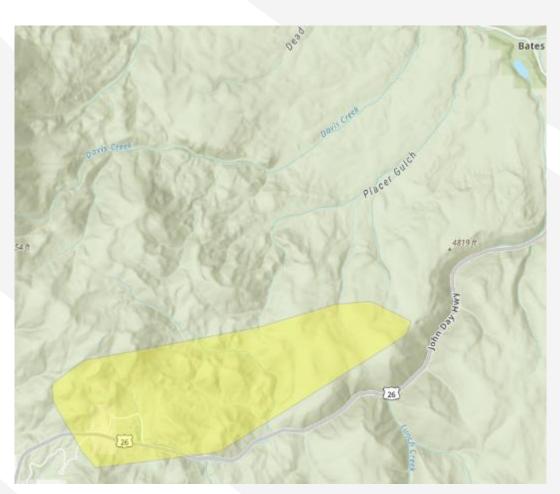

# Oregon Wildfire Risk Zones

Tollgate, OR

John Day Highway (near Austin Junction), OR