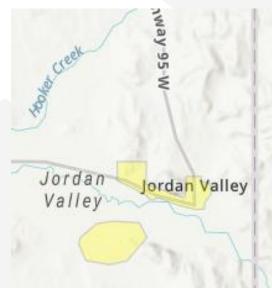

n and Idaho)
- Emergency Managers for Baker, Malheur, and Union counties
- U.S. Forest Service (Idaho)
- Oregon Department of Forestry
- Idaho Department of Lands
- Oregon State Fire Marshal



## 2024 Wildfire Risk Zones





#### **Zone Changes**

| State  | New<br>Tier 2<br>Zone | New<br>Tier 3<br>Zone | Zone elevated<br>from Tier 2 to<br>Tier 3 |
|--------|-----------------------|-----------------------|-------------------------------------------|
| Oregon | 3                     | 1                     |                                           |
| Idaho  | 2                     | -                     | 6                                         |
| Totals | 5                     | 1                     | 6                                         |

# Oregon Wildfire Risk Zones







Jordan Valley, OR



Juntura, OR

# Oregon Wildfire Risk Zones





#### Halfway, OR



**Unity, OR** 

# Oregon Wildfire Risk Zones





Tollgate, OR



John Day Highway (near Austin Junction), OR



## **Grid Hardening**

The Grid Hardening Program was expanded by 40% from 2022 to 2023, resulting in the hardening of 69 new line miles across Idaho Power's Tier 3 zones.

The 2024 goal includes completion of an additional 74 line miles

### Segmentation

In 2023, as part of an effort to isolate circuit segments, Idaho Power installed eight automatic reclosing devices in Tier 3 zones.

In 2024, Idaho Power plans to install an additional 25 automatic reclosing devices in Tier 2 and Tier 3 wildfire risk zones throughout the service area.

The company is also working to improve remote communi