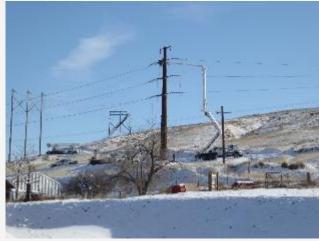

#### **Huntington to Quartz Transmission Line Rebuild**

- Transmission line rebuild from the Huntington
   Substation to the Quartz Substation in eastern Oregon
- Transmission line was originally built in 1951
- Rebuilding with tubular steel 138 kilovolt (kV) H-frame structures with shield wire and optical fiber composite overhead ground wire for lightning protection
- Project began in July 2023 and is scheduled for completion in December 2024

# Vale to Drewsey Transmission Line Maintenance

- Transmission line maintenance project from the Vale Substation to the Drewsey Substation
- Originally built in 1947
- Idaho Power's wildfire team worked with the BLM Vale District in 2023 to clear backlogged Idaho Power requests to complete maintenance
- There were 134 structure replacements in 2023
- An additional 447 structures are scheduled for replacement in 2024