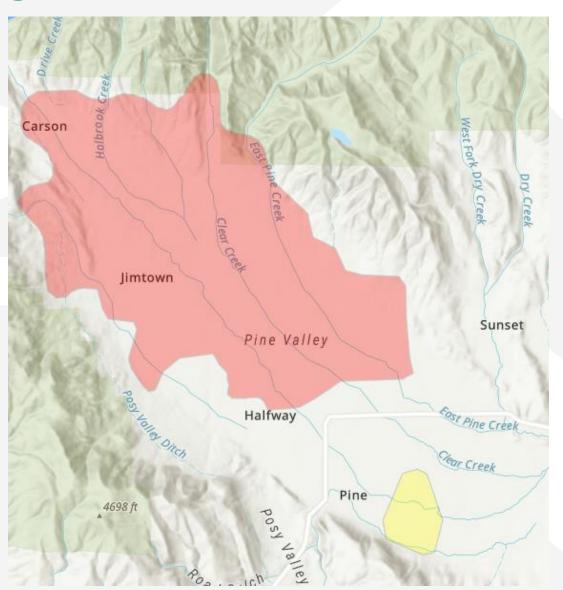

ties
- U.S. Forest Service (Idaho)
- Oregon Department of Forestry
- Idaho Department of Lands
- Oregon State Fire Marshal



## 2024 Wildfire Risk Zones





#### **Zone Changes**

| State  | New<br>Tier 2<br>Zone | New<br>Tier 3<br>Zone | Zone elevated<br>from Tier 2 to<br>Tier 3 |
|--------|-----------------------|-----------------------|-------------------------------------------|
| Oregon | 3                     | 1                     |                                           |
| Idaho  | 2                     | -                     | 6                                         |
| Totals | 5                     | 1                     | 6                                         |

# Oregon Wildfire Risk Zones







Jordan Valley, OR



Juntura, OR

# Oregon Wildfire Risk Zones





#### Halfway, OR



**Unity, OR** 

# Oregon Wildfire Risk Zones





Tollgate, OR



John Day Highway (near Austin Junction), OR



## **Grid Hardening**

The Grid Hardening Program was expanded by 40% from 2022 to 2023, resulting in the hardening of 69 new line miles across Idaho Power's Tier 3 zones.

The 2024 goal includes completion of an additional 74 line miles

### Segmentation

In 2023, as part of an effort to isolate circuit segments, Idaho Power installed eight automatic reclosing devices in Tier 3 zones.

In 2024, Idaho Power plans to install an additional 25 automatic reclosing devices in Tier 2 and Tier 3 wildfire risk zones throughout the service area.

The company is also working to improve remote communication capabilities to distant segmentation devices

## **KEY Achiev