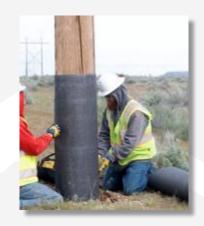

#### **Transmission Fire Mesh Wrap**

 205 wood poles were wrapped in Oregon in 2023