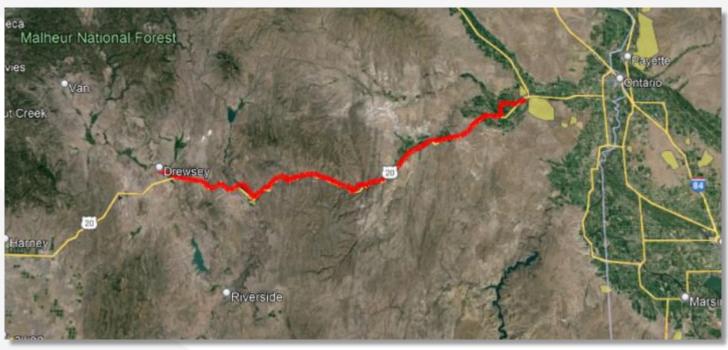

# Oregon Project Highlights

# Vale to Drewsey Transmission Line Maintenance

- Transmission line maintenance project from the Vale Substation to the Drewsey Substation
- Originally built in 1947
- Idaho Power's wildfire team worked with the BLM Vale District in 2023 to clear backlogged Idaho Power requests to complete maintenance
- There were 134 structure replacements in 2023
- An additional 447 structures are scheduled for replacement in 2024