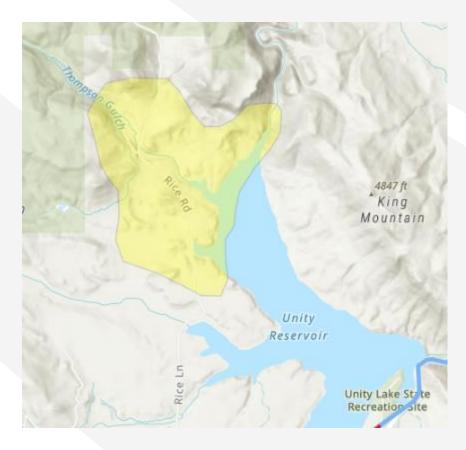

ervice (Idaho)
- Oregon Department of Forestry
- Idaho Department of Lands
- Oregon State Fire Marshal



## 2024 Wildfire Risk Zones





#### **Zone Changes**

| State  | New<br>Tier 2<br>Zone | New<br>Tier 3<br>Zone | Zone elevated<br>from Tier 2 to<br>Tier 3 |
|--------|-----------------------|-----------------------|-------------------------------------------|
| Oregon | 3                     | 1                     |                                           |
| Idaho  | 2                     | -                     | 6                                         |
| Totals | 5                     | 1                     | 6                                         |

# Oregon Wildfire Risk Zones







Jordan Valley, OR



Juntura, OR

# Oregon Wildfire Risk Zones





#### Halfway, OR



**Unity, OR** 

# Oregon Wildfire Risk Zones





Tollgate, OR



John Day Highway (near Austin Junction), OR



## **Grid Hardening**

The Grid Hardening Program was expanded by 40% from 2022 to 2023, resulting in the hardening of 69 new line miles across Idaho Power's Tier 3 zones.

The 2024 goal includes completion of an additional 74 line miles

### Segmentation

In 2023, as part of an effort to isolate circuit segments, Idaho Power installed eight automatic reclosing devices in Tier 3 zones.

In 2024, Idaho Power plans to install an additional 25 automatic reclosing devices in Tier 2 and Tier 3 wildfire risk zones throughout the service area.

The company is also working to improve remote communication capabilities to distant segmentation devices

## **KEY Achievements in 2023**

Id