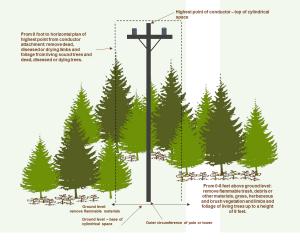

#### **Vegetation Management**

- ✓ Transitioning to a 3-yr cycle
- Annual inspection in the FHCA
- Annual pole clearing of equipment poles

WILDFIRE SAFET