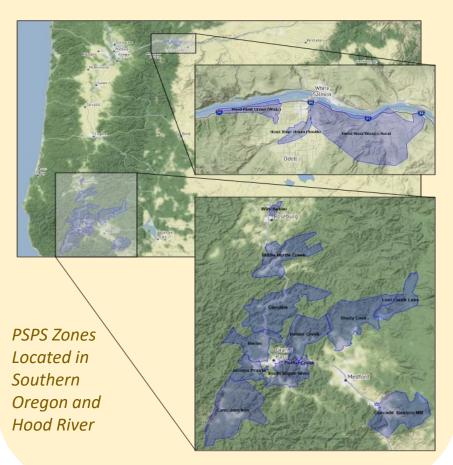

#### **PSPS Implementation Protocols**

PSPS Zones reflect the highest risk locations where a PSPS is most likely to occur

Map of Public Safety Power Shut Off Zones

- Conditions are continuously monitored to assess risk
- Decision incorporates multiple factors:

#### **PSPS Zones** Extreme Risk of Wildfire

Approximately 1,300 miles or 9% of all overhead distribution lines are located within 13 individual PSPS Zones

- Prioritized System Hardening
- ✓ Covered Conductor
- Advanced Protection and Control
  - Expulsion Fuse
- Replacements