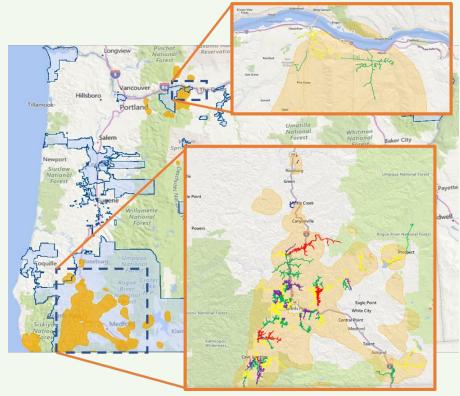

# **Baseline Risk Mapping for Strategic Investment**

#### **Oregon Service Territory** Pullman Moscow South Bend ewiston Nez Per Vancouver Whitma National Raker City Siusle Forest Caldwell Great Sandy Desert Service Territory Fire High Consequence Area

#### FHCA

Heightened Risk of Wildfire

Approximately **2,700 miles** or 16% of all **overhead lines** are located within the FHCA

2,300 miles of overhead distribution in the FHCA;

**400 miles of overhead transmission** in the FHCA

#### **PSPS Zones** Extreme Risk of Wildfire

Approximately 1,300 miles or 9% of all overhead distribution lines are located within 13 individual PSPS Zones

- Prioritized System Hardening
- ✓ Covered Conductor
- Advanced Protection and Control
  - Expulsion Fuse
- Replacements