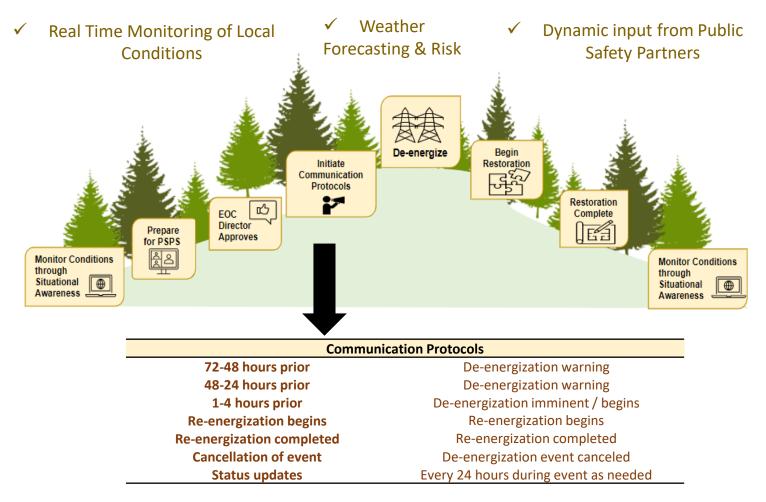

#### **PSPS Implementation Protocols**

PSPS Zones reflect the highest risk locations where a PSPS is most likely to occur

Map of Public Safety Power Shut Off Zones

- Conditions are continuously monitored to assess risk
- Decision incorporates multiple factors: