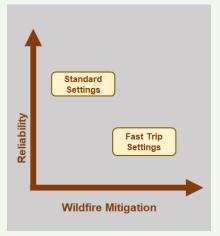

#### **Alternate Protection and Control Settings**

- Risk based deployment of alternate settings
  - Faster tripping
  - Increased open times
  - Reduced reclosing
- Deployment of CFCIs (fault indicators) to reduce impact to customers