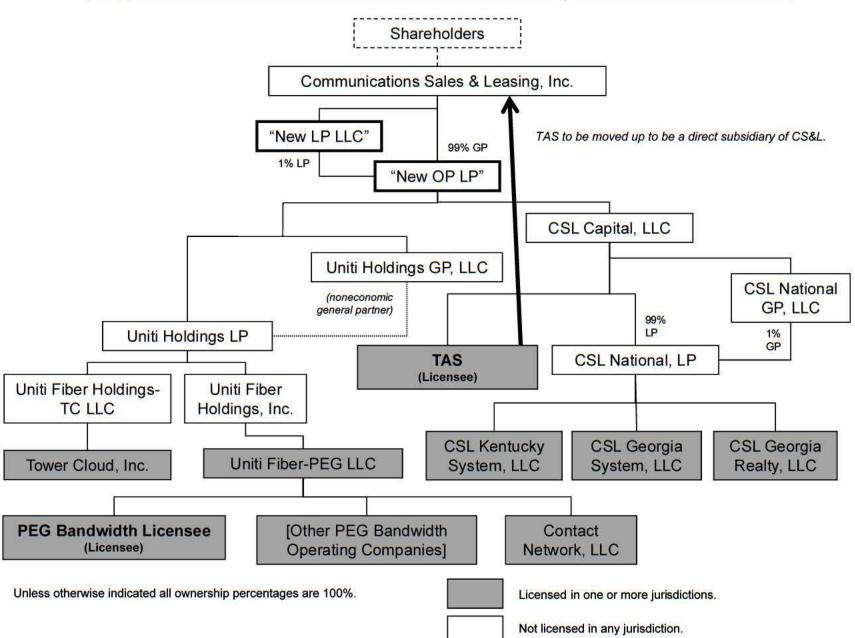

#### RE: Docket No. CP 1566 Supplement to Notification Regarding the Proposed *Pro Forma* Change in Indirect Ownership of Talk America Services, LLC

Dear Sir or Madam:

On behalf of the parties in the above-referenced filing, this letter is intended to supplement that filing<sup>1</sup> with additional information regarding the proposed *Pro Forma* Change referenced in the filing. Specifically, in addition to the pro forma transactions described in the filing, the parties also intend to move Talk America Services, LLC ("TAS") within the Communications Sales & Leasing, Inc. ("CS&L") corporate organizational structure to become a direct subsidiary of CS&L. As previously described, this change will not have any effect on the services provided by TAS, or its day-to-day operations. Charts illustrating this additional *pro forma* transfer, including a depiction of the corporate ownership structure insofar as it relates to the Licensees after the *pro forma* changes are undertaken are appended hereto as **Exhibit A**.

## <u>EXHIBIT A</u>

Supplemental Pre- and Post-*Pro Forma* Change Corporate Ownership Charts

# Supplement: Final Post-Pro Forma Transaction Organizational Structure