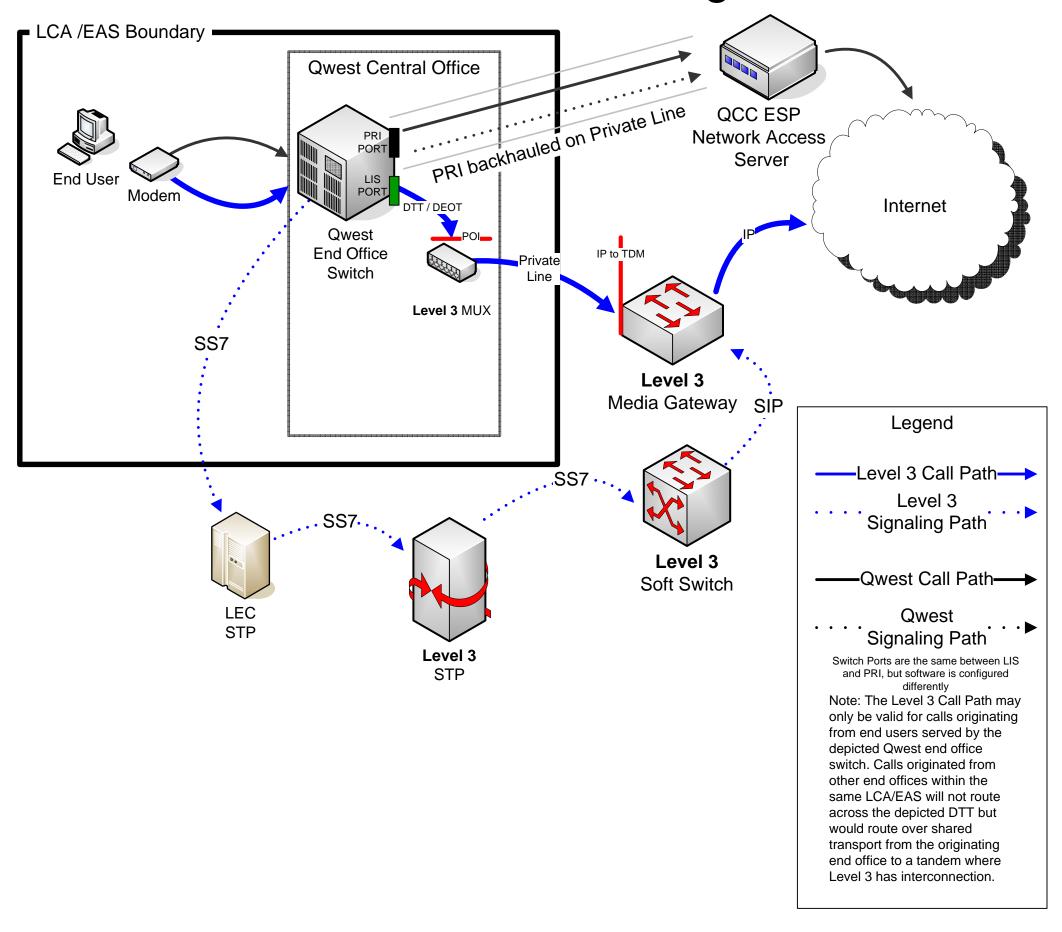

iagrams

Dear Judge Petrillo:

Attached is a copy of the network diagram that was jointly produced by Level 3 and Qwest. The parties will be filing separate narratives discussing the diagram on May 10, 2006.

Please contact me with any questions.

:/<del>/</del>~

Lisa F. Rackner

cc: ARB 665 Service List

## CERTIFICATE OF SERVICE ARB 665

I hereby certify that a true and correct copy of LEVEL 3'S LETTER TO ALJ PETRILLO RE: NETWORK DIAGRAM was served via U.S. Mail on the following parties on April 24, 2006:

Thomas Dethlefs Qwest Corporation Suite 900 1801 California Street Denver CO 80202

Alex M. Duarte Qwest Corporation Suite 810 421 SW Oak Street Portland OR 97204

ATER WYNNE, LLP

Level 3 / Qwest Interconnection Architecture



## QCC Wholesale Dial/Level 3 Managed Modem Comparison