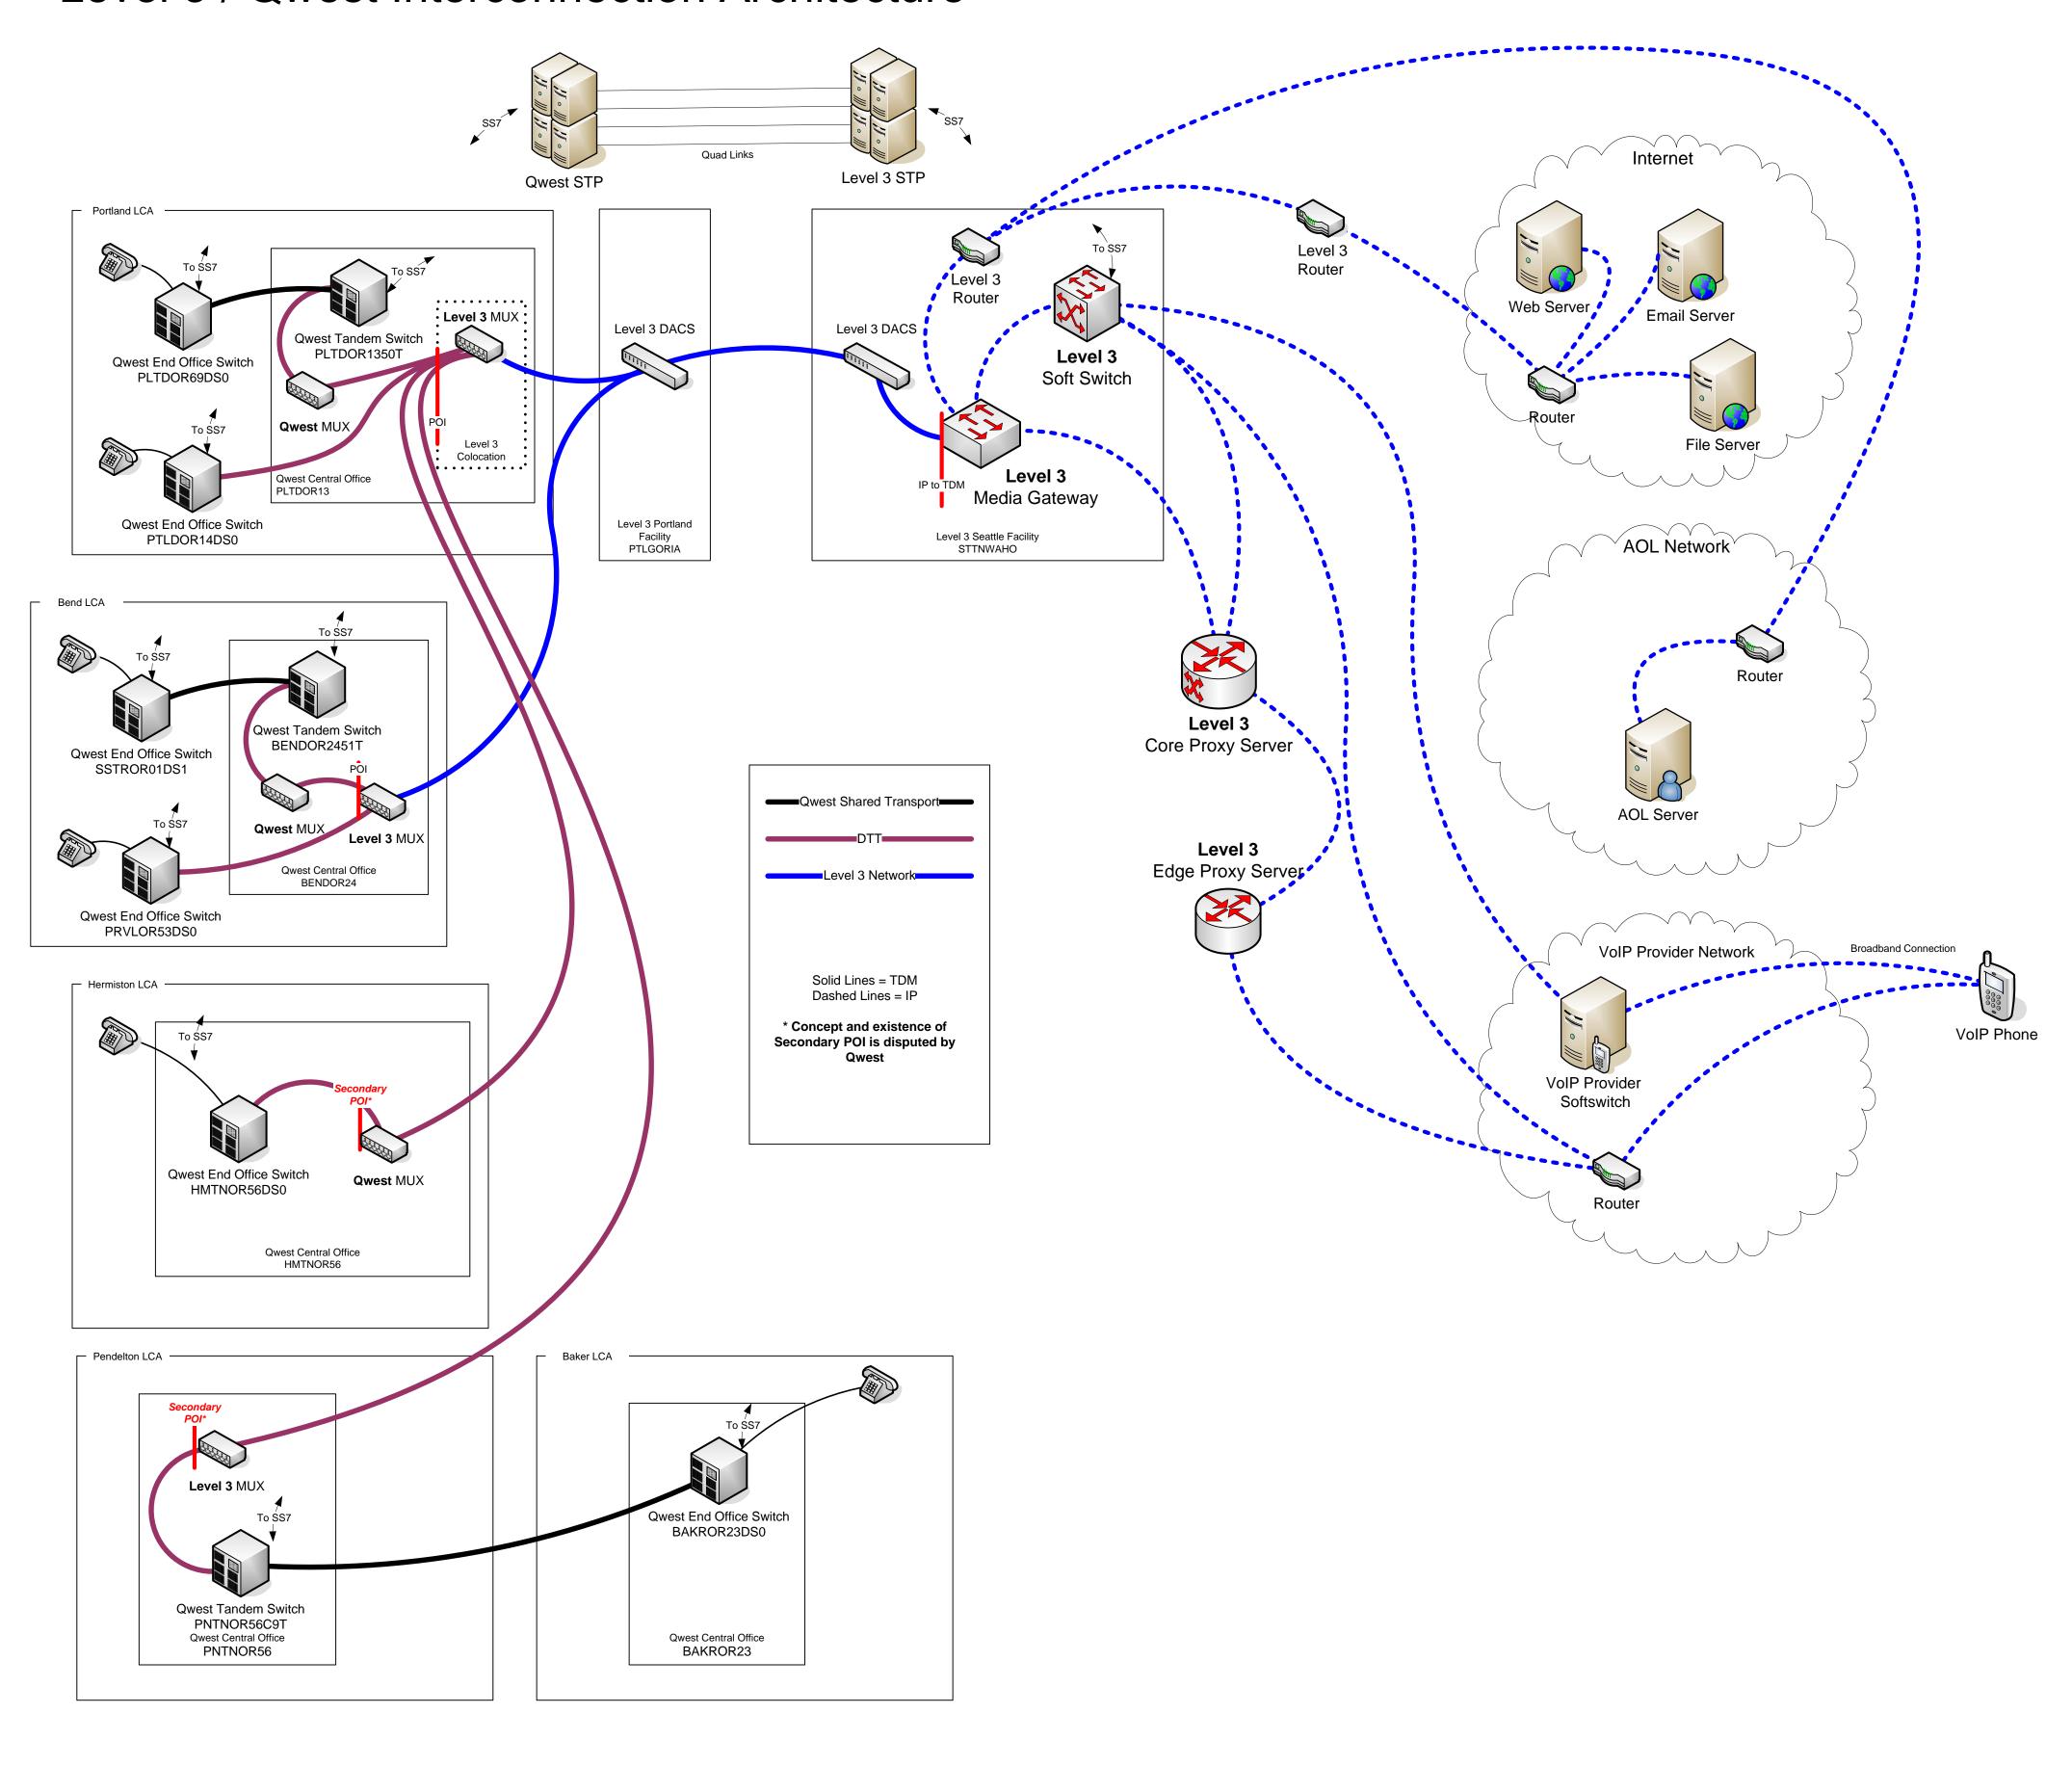

Hon. Samuel J. Petrillo Oregon Public Utility Commission 550 Capitol Street NE, Suite 215 PO Box 2148 Salem, OR 97308-2148

Re: ARB 665 – Network Diagrams

Dear Judge Petrillo:

Attached is a copy of the network diagram that was jointly produced by Level 3 and Qwest. The parties will be filing separate narratives discussing the diagram on May 10, 2006.

Thomas Dethlefs Qwest Corporation Suite 900 1801 California Street Denver CO 80202

Alex M. Duarte Qwest Corporation Suite 810 421 SW Oak Street Portland OR 97204

ATER WYNNE, LLP

Level 3 / Qwest Interconnection Architecture