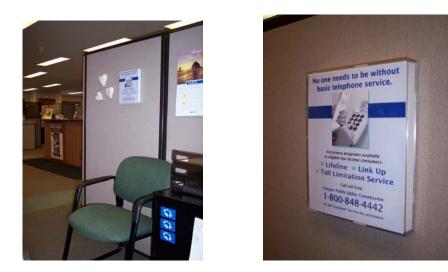

#### 4.2. Advertising of Low-Income Program Service Offerings (cont.)

A lifeline poster is displayed in each Customer Service Representative's cubicle and in the foyer of the Administrative building. Picture attached below.

A 2' x 3" Lifeline/Link Up framed poster is displayed in the Business Office for two weeks in every quarter.