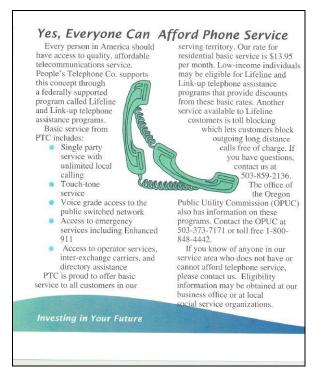

The brochure below has been provided to the "Stayton Food Bank" since July 2005. The brochure is included with every box of food given to eligible participants. Between 70 and 100 families receive food boxes in a given month. The brochure is also available in our business office.