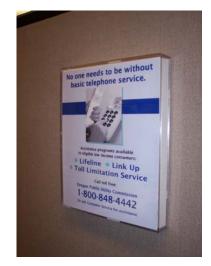

## 4.2 Advertising of Low-Income Program Service Offerings (cont.)

A lifeline poster is displayed in each Customer Service Representative's cubicle and in the foyer of the Administrative building. Picture attached below.