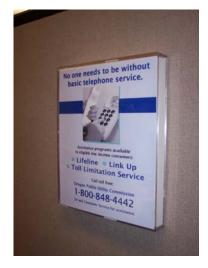

# 4.2 Advertising of Low-Income Program Service Offerings (cont.)

A lifeline poster is displayed in each Customer Service Representative's cubicle and in the foyer of the Administrative building. Picture attached below.