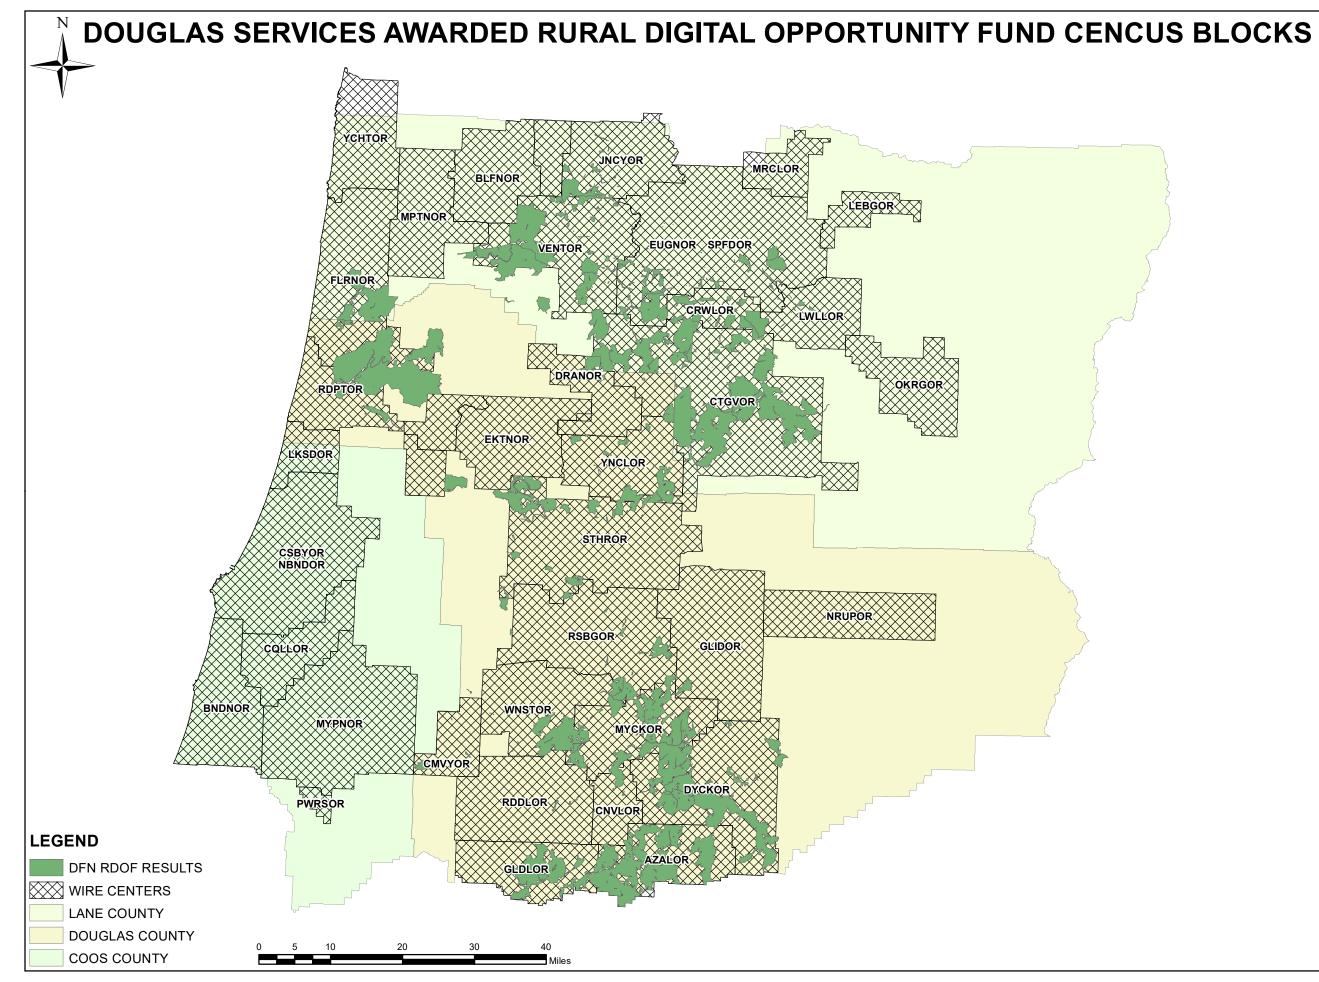

#### Identification and definition of proposed designated service area

DFN's requested ETC service area in Oregon consists of certain census blocks in Douglas and Lane counties listed on Exhibit A. DFN will offer supported services to any potential customer in this proposed designated service area. In satisfaction of item 4.1.1, a map of the census blocks comprising the proposed designated service area is attached as Exhibit B. For convenience, the map also indicates boundaries of the ILEC wire centers in the area, although the wire centers are not to be used to define the designated service area. As to requirement 4.1.2, DFN's rationale for defining the designated service area by census blocks is that federal support in RDOF process is based on census block locations. Using census blocks as the basis for the geographic area for DFN's additional ETC designation is consistent with the approach the Commission has taken in the past.<sup>13</sup> As to requirement 4.1.3, please see Exhibit A.