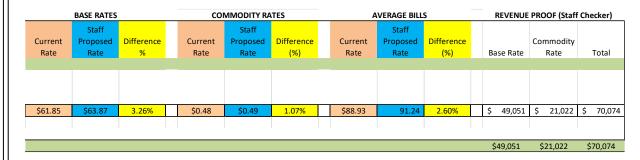

#### Q. WHAT RATES DID THE PARTIES STIPULATE TO IN UW 179?

A. Shadow Wood currently has one residential rate for its 64 customers. The Stipulating Parties stipulated to a monthly base rate of \$63.87 per month and a consumption rate of 49 cents per 100 gallons. The rate design and rate spread are shown on the following page in Table 2.

2

3

4

5

6

7

TABLE 2. Rate Design/Rate Spread

| Rate Design                 |            |            |                   |                 |                         |          |                 |
|-----------------------------|------------|------------|-------------------|-----------------|-------------------------|----------|-----------------|
|                             |            |            |                   | Rever           | ue Allocation:          |          | 70,074          |
|                             |            |            |                   |                 | to Base Rates:          |          | 70.00%          |
|                             |            |            | A                 | llocated to Com | nmodity Rates:          |          | 30.00%          |
| Base Rates                  |            |            |                   | Rever           | ue Allocation:          |          | 49,051          |
|                             |            |            | Customer          | 0/ 57           | Revenue                 |          |                 |
| Meter Size 5/8"             | Customers  | Factors    | Equivalency<br>64 | % of Total      | Allocation<br>\$ 49,051 | _        | ase Rate        |
|                             | 64         | 1.0        | _                 | 100.00%         |                         | \$<br>\$ | 63.87           |
| 3/4"<br>1"                  |            | 1.5<br>2.5 | -                 | 0.00%           |                         | \$       | 95.80<br>159.67 |
| 1 1/2"                      |            | 5.0        | -                 | 0.00%           | \$ -<br>\$ -            | \$       | 319.35          |
| 2"                          |            | 8.0        | _                 | 0.00%           |                         | \$       | 510.95          |
| 3"                          |            | 15.0       | _                 | 0.00%           | \$ -                    | \$       | 958.04          |
| <del>4</del> "              |            | 25.0       | -                 | 0.00%           | \$ -                    | \$       | 1,596.73        |
| 6"                          |            | 50.0       | -                 | 0.00%           | \$ -                    | \$       | 3,193.46        |
| 8"                          |            | 80.0       | _                 | 0.00%           | \$ -                    | \$       | 5,109.53        |
| TOTAL                       | 64         | 33.3       | 64                | 100.00%         |                         | <u> </u> |                 |
|                             |            |            |                   |                 |                         |          |                 |
| Commodity Rate              |            |            |                   | Rever           | ue Allocation:          |          | 21,022          |
| Annual Consumption          | 4,333,350  | Gallon     |                   |                 |                         |          |                 |
| Unit of Measurement         |            | Gallon     |                   |                 |                         |          |                 |
| Annual Units of Consumption | 43,334     |            |                   |                 |                         |          |                 |
| Commodity Rate:             | \$ 0.48512 | per unit   |                   |                 |                         |          |                 |

# Q. WHAT WILL THE EFFECTS OF THE STIPULATED RATES BE ON THE AVERAGE CUSTOMER BILL?

A. The average residential bill will increase from \$88.93 (per Staff's calculations) to \$91.24. Some customers' individual bills may increase more than the average bill and some customers' bills may increase less that the average bill; the total increase will be dependent on the customer's individual consumption. The anticipated results are shown on the following page in Table 3.

# TABLE 3. Average Monthly Bill Comparison

2