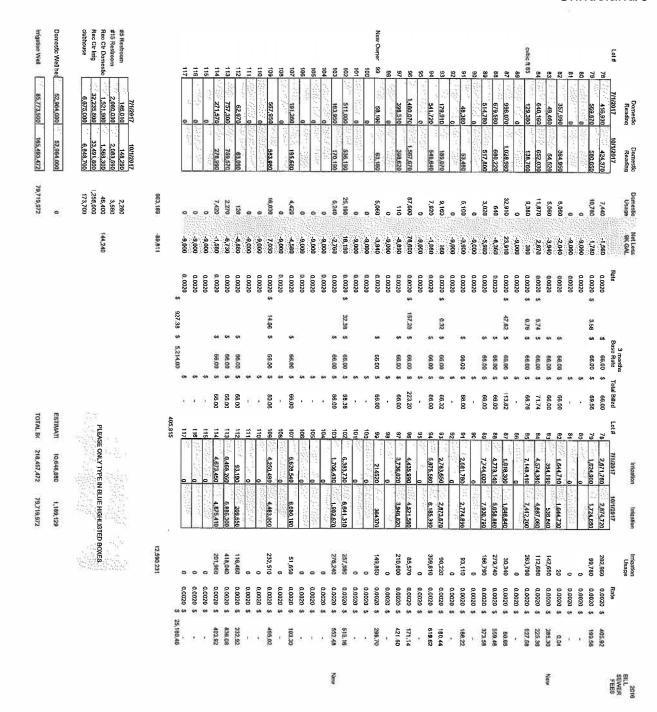

#### **COMMODITY RATES ONLY**

4-1-2017 to 7-1-2017

domestic \$ 1,673.92 irrigation \$ 26,773.08

7-1-2017 to 10-1-2017

domestic \$ 927.38

irrigation \$25,180.46 less sewer \$ 2,703.98 \$22,476.48

10-1-2017 to 1-1-2018

domestic \$ 327.28

irrigation \$ - less sewer 0

1-1-2018 to 4-1-2018

domestic \$ 236.30

irrigation \$ 3,389.79 less sewer \$ 202.50 \$ 3,187.29

Total commodity charges \$55,601.73 Total commodity rates per billing spreadsheet

Divide by 12 months \$ 4,633.48 Per month average commodity rate only

Dividied by 117 lots \$ 39.60 Average commodity rateby all 117 lots

Divided by 80 lots \$ 57.92 Average commodity rate by 80 lots (currently being served)