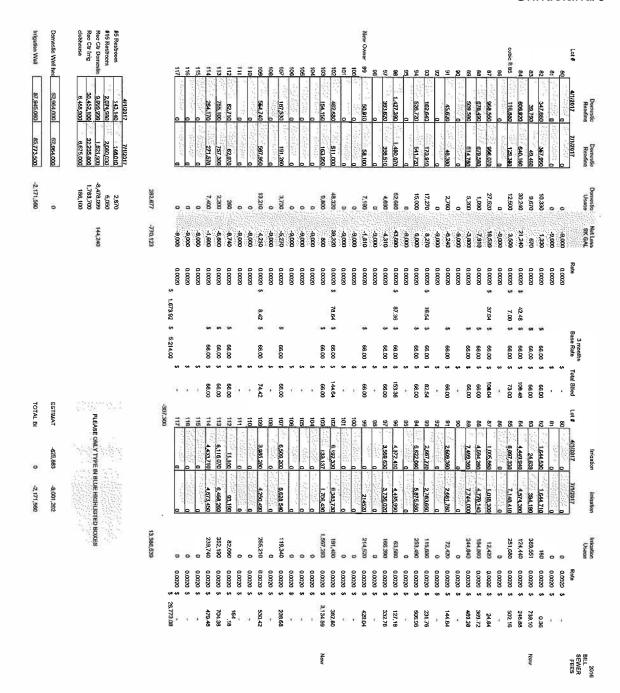

#### **COMMODITY RATES ONLY**

4-1-2017 to 7-1-2017

domestic \$ 1,673.92 irrigation \$ 26,773.08

7-1-2017 to 10-1-2017

domestic \$ 927.38

irrigation \$25,180.46 less sewer \$ 2,703.98 \$22,476.48

10-1-2017 to 1-1-2018

domestic \$ 327.28

irrigation \$ - less sewer 0

1-1-2018 to 4-1-2018

domestic \$ 236.30

irrigation \$ 3,389.79 less sewer \$ 202.50 \$ 3,187.29

Total commodity charges \$55,601.73 Total commodity rates per billing spreadsheet

Divide by 12 months \$ 4,633.48 Per month average commodity rate only

Dividied by 117 lots \$ 39.60 Average commodity rateby all 117 lots

Divided by 80 lots \$ 57.92 Average commodity rate by 80 lots (currently being served)