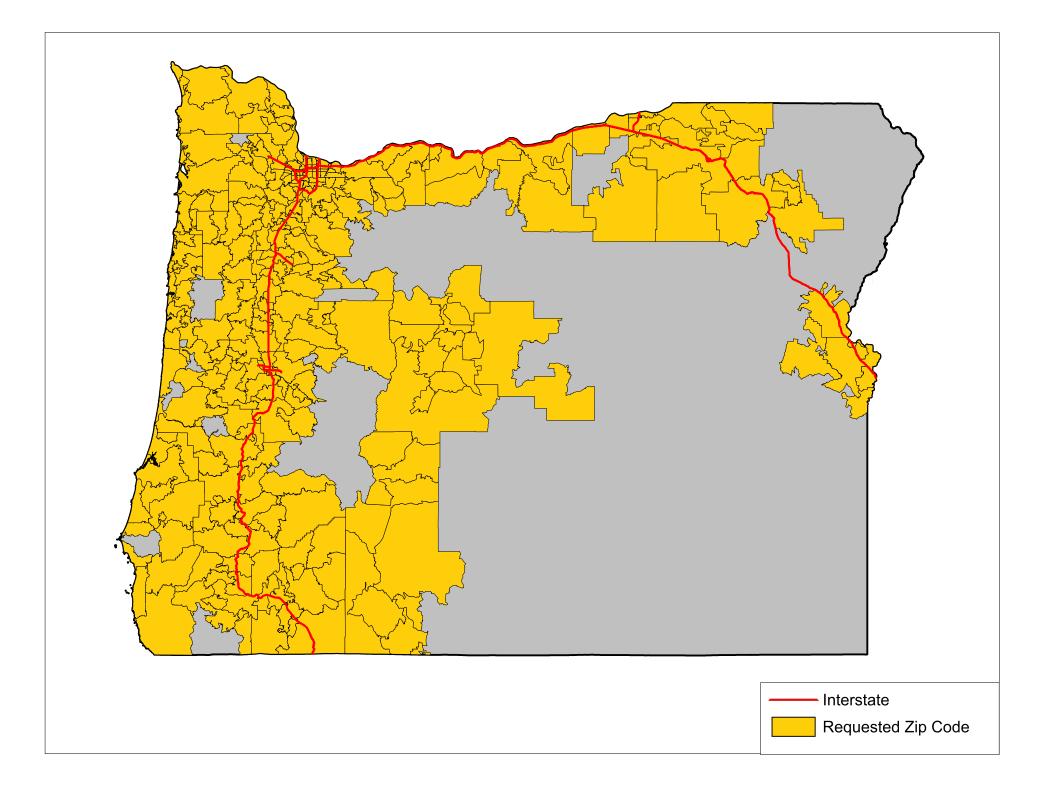

#### II. <u>REQUESTED RELIEF</u>

In 2011, the Commission required ETC applicants to describe their requested service area using ILEC wire center descriptions. Changing the geographic unit of measurement to zip codes, used to describe Virgin Mobile's ETC service area, produces a more precise description of its service area. Additionally, other Oregon wireless ETCs who received their designations after Virgin Mobile, used zip codes rather than wire centers to describe their service areas included in their ETC petitions. If Virgin Mobile is permitted to modify its service area to a zip code description (Attached hereto as "Exhibit A"), it will make it easier for Lifeline and OTAP applicants as well as Commission staff to better understand and compare the service footprints of the Lifeline providers in Oregon.

The conversion from wire center to zip code geographic units results in minor adjustments to Virgin Mobile's service area. In Exhibit A, Virgin Mobile excluded zip codes that are assigned to post office boxes as well as zip codes where it has no existing customers and currently has geographic coverage of 35% or less of the zip code territory. The result of this conversion is a slight reduction in the overall service territory represented on the map attached hereto as "Exhibit B".

Exhibit B

Requested Zip Code Service Territory Map