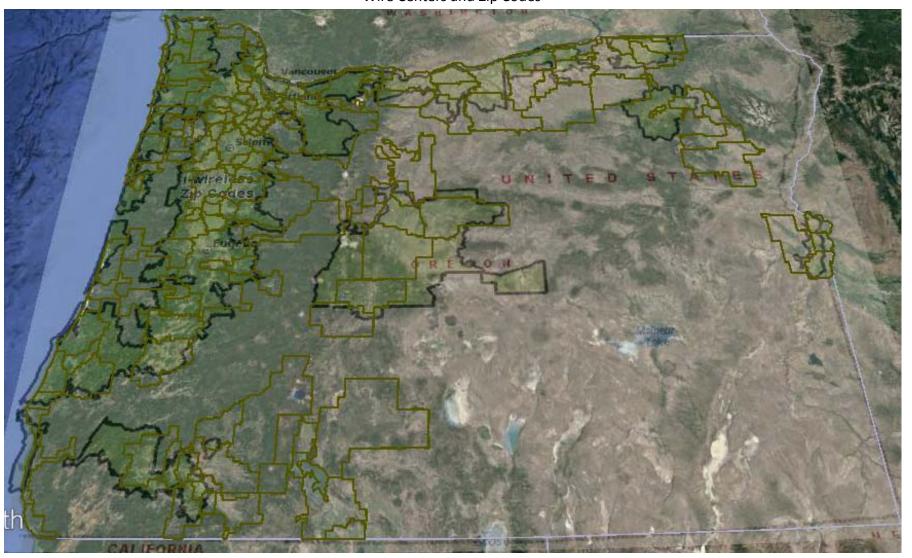

#### II. UPDATES TO OREGON SERVICE AREA MAP AND COVERAGE MAP

As Exhibit B to the Stipulation, i-wireless provided a map of its designated service area in Oregon. Attached hereto as **Exhibit B**, is a revised map, depicting i-wireless' proposed new designated service area territory, which encompasses both the Zip codes in which i-wireless is currently designated in Oregon and the wire centers that i-wireless proposes to add.

Exhibit B – Revised Map of Designated Service Area Wire Centers and Zip Codes

i-wireless - Supplemental Application to Expand Designated Service Area - Exhibit B - Docket No. UM 1509 Page 1 of 1

Exhibit C – Revised Coverage Map, with Designated Service Area Wireless signal strength for depicted coverage is at least 099 dBm