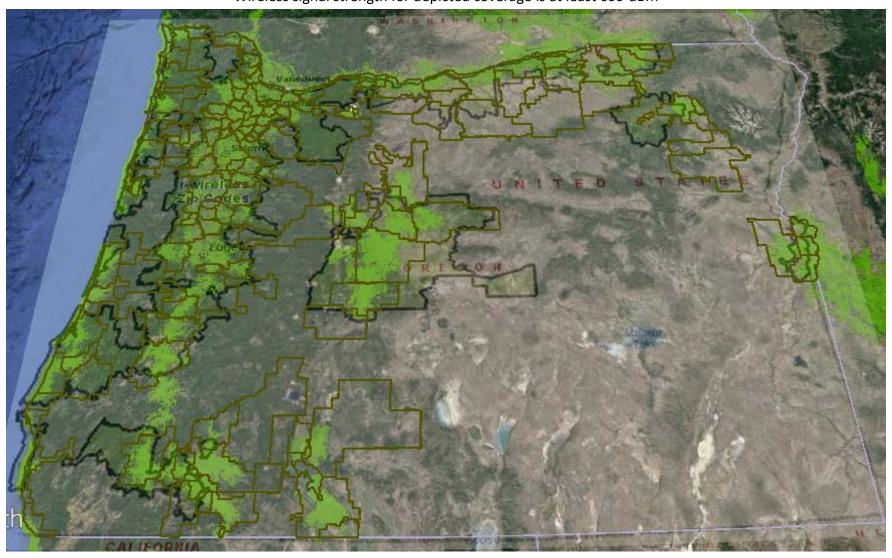

As Exhibit C to the Stipulation, i-wireless provided a map of its Sprint coverage in Oregon. Attached hereto as **Exhibit C**, i-wireless submits an additional revision to Exhibit C of the Stipulation, generally depicting i-wireless coverage in Oregon – all of which is at least -99 dBm – reflecting the coverage of i-wireless underlying carrier Sprint. The map provides a high-level approximation of wireless coverage; actual coverage at a more detailed level will vary depending on network and transmission limitations and other factors

Exhibit B – Revised Map of Designated Service Area Wire Centers and Zip Codes

i-wireless - Supplemental Application to Expand Designated Service Area - Exhibit B - Docket No. UM 1509 Page 1 of 1

Exhibit C – Revised Coverage Map, with Designated Service Area Wireless signal strength for depicted coverage is at least 099 dBm