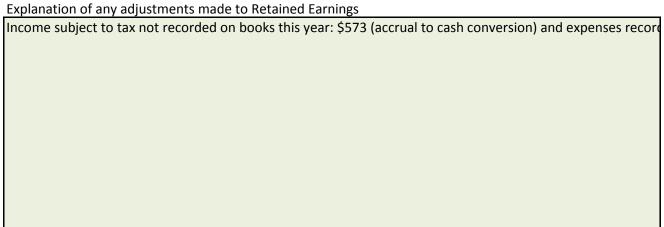

## **Retained Earnings**

| 215 | Unappropriated Retained Earnings (beginning of year balance) | \$<br>(8,249)  |
|-----|--------------------------------------------------------------|----------------|
|     |                                                              |                |
| 435 | Balance transferred from income                              | \$<br>(17,184) |
| 436 | Appropriations of Retained Earnings                          | \$<br>-        |
| 437 | Preferred Stock dividends declared                           | \$<br>-        |
| 438 | Common Stock dividends declared                              | \$<br>-        |
| 439 | Adjustments to Retained Earnings*                            | \$<br>(1,558)  |
|     |                                                              |                |
| 215 | Unappropriated Retained Earnings (as of year end)            | \$<br>(26,991) |