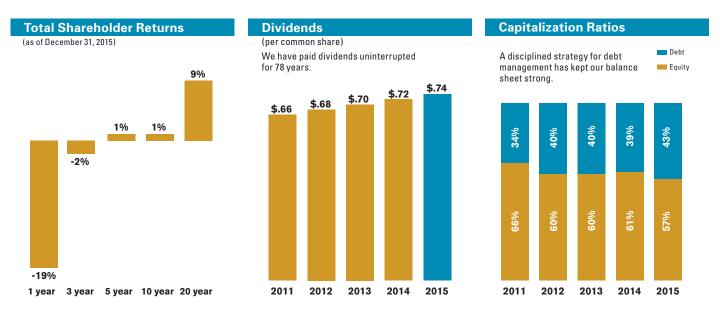

planning and forecasting future periods. The presentation of this additional information is not meant to be considered a substitute for financial measures prepared in accordance with GAAP.

Forward-looking statements: This Annual Report contains forward-looking statements within the meaning of section 21E of the Securities Exchange Act of 1934. Forward-looking statements should be read with the cautionary statements and important factors included in Part I, Forward-Looking Statements and Item 1A — Risk Factors of the company's 2015 Form 10-K. Forward-looking statements are all statements other than statements of historical fact, including without limitation those statements that are identified by the words anticipates, estimates, expects, intends, plans, predicts and similar expressions.



Electric and Natural Gas Utilities MDU Resources Group's utility companies serve more than 1 million customers. Cascade Natural Gas Corporation distributes natural gas in Oregon and Washington. Great Plains Natural Gas Co. distributes natural gas in western Minnesota and southeastern North Dakota. Intermountain Gas Company distributes natural gas in southern Idaho. Montana-Dakota Utilities Co. generates, transmits and distributes electricity and distributes natural gas in Montana, North Dakota, South Dakota and Wyoming. These operations also supply related value-added services.



#### 2015 Key Statistics

| Revenues (millions)                 |         |
|-------------------------------------|---------|
| Electric                            | \$280.6 |
| Natural gas