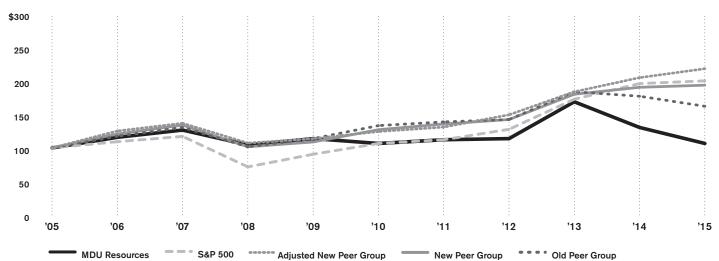

| 2010     | 2011     | 2012     | 2013     | 2014     | 2015     |
|---------------------------|----------|----------|----------|----------|----------|----------|
| MDU Resources Group, Inc. | \$100.00 | \$109.14 | \$111.41 | \$164.37 | \$129.55 | \$104.96 |
| S&P 500 Index             | 100.00   | 102.11   | 118.45   | 156.82   | 178.29   | 180.75   |
| Adjusted New Peer Group   | 100.00   | 104.17   | 117.26   | 143.36   | 163.41   | 168.91   |
| New Peer Group            | 100.00   | 104.86   | 111.98   | 140.11   | 149.67   | 151.08   |
| Old Peer Group            | 100.00   | 102.01   | 106.71   | 138.38   | 132.37   | 120.10   |

### Comparison of 10-Year Total Stockholder Return (in dollars)

\$100 invested December 31, 2005, in MDU Resources was worth \$110.80 at year-end 2015.



|                           | 2005     | 2006     | 2007     | 2008     | 2009     | 2010     | 2011     | 2012     | 2013     | 2014     | 2015     |  |
|---------------------------|----------|----------|----------|----------|----------|----------|----------|----------|----------|----------|----------|--|
| MDU Resources Group, Inc. | \$100.00 | \$120.10 | \$131.93 | \$105.46 | \$119.06 | \$105.56 | \$115.22 | \$117.61 | \$173.52 | \$136.76 | \$110.80 |  |
| S&P 500 Index             | 100.00   | 115.79   | 122.16   | 76.96    | 97.33    | 111.99   | 114.35   | 132.65   | 175.62   | 199.66   | 202.42   |  |
| Adjusted New Peer Group   | 100.00   | 128.93   | 139.06   | 109.86   | 118.85   | 130.47   | 135.91   | 152.99   | 187.04   | 213.21   | 220.37   |  |
| New Peer Group