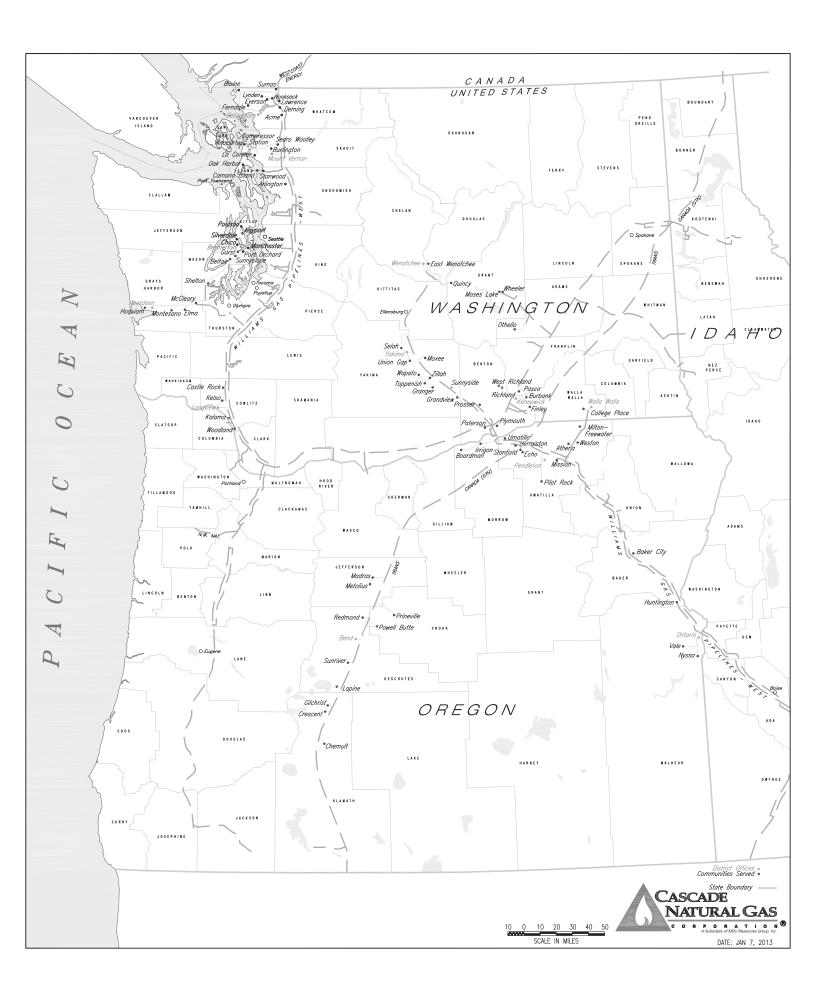

# Property, plant and equipment

Additions to property, plant and equipment are recorded at cost. When regulated assets are retired, or otherwise disposed of in the ordinary course of business, the original cost of the asset is charged to accumulated depreciation. With respect to the retirement or disposal of all other assets, the resulting gains or losses are recognized as a component of income. The Company is permitted to capitalize AFUDC on regulated construction projects and to include such amounts in rate base when the related facilities are placed in service. The amount of AFUDC capitalized for the years ended December 31 was as follows: