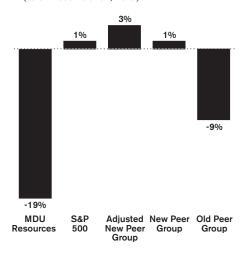

gement Changes**

Martin A. Fritz was hired as president and chief executive officer of WBI Holdings, Inc., effective July 20, 2015. He replaces Steven L. Bietz, who retired July 17, 2015.

Anne M. Jones was named vice president of human resources of MDU Resources, effective January 1, 2016. She replaces Mark A. Del Vecchio, who resigned October 20, 2015.

Daniel S. Kuntz was named general counsel and secretary of MDU Resources, effective January 9, 2016. He replaces Paul K. Sandness, who retired January 8, 2016.

Patrick L. O'Bryan resigned from his position as president and chief executive officer of Fidelity Exploration & Production Company, effective February 29, 2016.

## **Stockholder Return Comparison**

## Comparison of One-Year Total Stockholder Return

(as of December 31, 2015)



### Comparison of Five-Year Total Stockholder Return (in dollars)

\$100 invested December 31, 2010, in MDU Resources was worth \$104.96 at year-end 2015.



|                           | 2010     | 2011     | 2012     | 2013     | 2014     | 2015     |
|---------------------------|----------|----------|----------|----------|----------|----------|
| MDU Resources Group, Inc. | \$100.00 | \$109.14 | \$111.41 | \$164.37 | \$129.55 | \$104.96 |
| S&P 500 Index             | 100.00   | 102.11   | 118.45   | 156.82   | 178.29   | 180.75   |
| Adjusted New Peer Group   | 100.00   | 104.17   | 117.26   | 143.36   | 163.41   | 168.91   |
| New Peer Group            | 100.00   | 104.86   | 111.98   | 140.11   | 149.67   | 151.08   |
| Old Peer Group            | 100.00   | 102.01   | 106.71   | 1