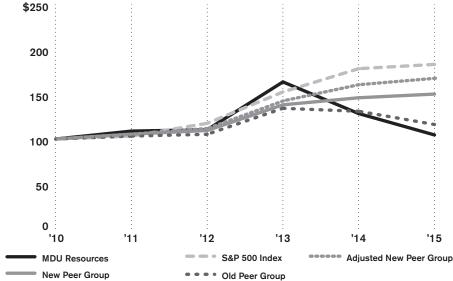

tz, who retired July 17, 2015.

Anne M. Jones was named vice president of human resources of MDU Resources, effective January 1, 2016. She replaces Mark A. Del Vecchio, who resigned October 20, 2015.

Daniel S. Kuntz was named general counsel and secretary of MDU Resources, effective January 9, 2016. He replaces Paul K. Sandness, who retired January 8, 2016.

Patrick L. O'Bryan resigned from his position as president and chief executive officer of Fidelity Exploration & Production Company, effective February 29, 2016.

## **Stockholder Return Comparison**

## Comparison of One-Year Total Stockholder Return

(as of December 31, 2015)



### Comparison of Five-Year Total Stockholder Return (in dollars)

\$100 invested December 31, 2010, in MDU Resources was worth \$104.96 at year-end 2015.



|                           | 2010     | 2011     | 2012     | 2013     | 2014     | 2015     |
|---------------------------|----------|----------|----------|----------|----------|----------|
| MDU Resources Group, Inc. | \$100.00 | \$109.14 | \$111.41 | \$164.37 | \$129.55 | \$104.96 |
| S&P 500 Index             | 100.00   | 102.11   | 118.45   | 156.82   | 178.29   | 180.75   |
| Adjusted New Peer Group   | 100.00   | 104.17   | 117.26   | 143.36   | 163.41   | 168.91   |
| New Peer Group            | 100.00   | 104.86   | 111.98   | 140.11   | 149.67   | 151.08   |
| Old Peer Group            | 100.00   | 102.01   | 106.71   | 138.38   | 132.37   | 120.10   |

### Comparison of 10-Year Total Stockholder Return (in dollars)

\$100 invested December 31, 2005, in MDU Resources was worth