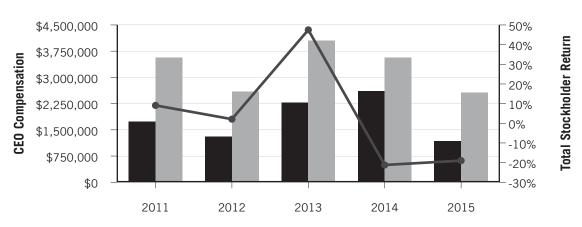

entive awards paid, all other compensation, and the value realized upon the vesting of performance shares during 2014 (for the 2011 through 2013 performance cycle). None vested during 2011, 2012, 2013, or
- total compensation as reported in the Summary Compensation Table and
- one-year total stockholder returns for 2011 through 2015.

Promoted effective March 1, 2015; his base salary is prorated.

Retired effective July 17, 2015; his base salary is prorated.

For years 2011 and 2012, the compensation information is for Mr. Hildestad, our chief executive officer for those years, and for 2013 through 2015, the compensation information is for Mr. Goodin. This table is not intended to be a substitute for the Summary Compensation Table.

## 5 Year CEO Compensation and Total Stockholder Return



|                                                          | 2011        | 2012        | 2013        | 2014        | 2015        |
|----------------------------------------------------------|-------------|-------------|-------------|-------------|-------------|
| Total Realized Pay                                       | \$1,742,249 | \$1,306,474 | \$2,273,142 | \$2,601,803 | \$1,171,156 |
| Total Compensation<br>from Summary<br>Compensation Table | \$3,566,327 | \$2,558,778 | \$4,047,413 | \$3,571,637 | \$2,558,148 |
| 1 Year Total<br>Stockholder Return                       | 9.1%        | 2.1%        | 47.5%       | (21.2)%     | (19.0)%     |

In 2015, when our total stockholder return was (19.0)%, our chief executive officer's total realized pay decreased \$1.4 million, or 55%, and