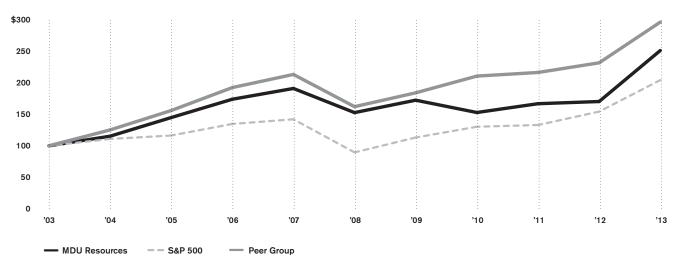

2013)



## Comparison of Five-Year Total Stockholder Return (in dollars)

\$100 invested December 31, 2008, in MDU Resources was worth \$164.53 at year-end 2013.



|                           | 2008     | 2009     | 2010     | 2011     | 2012     | 2013     |
|---------------------------|----------|----------|----------|----------|----------|----------|
| MDU Resources Group, Inc. | \$100.00 | \$112.89 | \$100.09 | \$109.25 | \$111.51 | \$164.53 |
| S&P 500 Index             | 100.00   | 126.46   | 145.51   | 148.59   | 172.37   | 228.19   |
| Peer Group                | 100.00   | 113.53   | 129.92   | 133.45   | 142.90   | 182.76   |

## Comparison of 10-Year Total Stockholder Return (in dollars)

\$100 invested December 31, 2003, in MDU Resources was worth \$251.27 at year-end 2013.



|                           | 2003     | 2004     | 2005     | 2006     | 2007     | 2008     | 2009     | 2010     | 2011     | 2012     | 2013     |
|---------------------------|----------|----------|----------|----------|----------|----------|----------|----------|----------|----------|----------|
| MDU Resources Group, Inc. | \$100.00 | \$115.21 | \$144.81 | \$173.91 | \$191.05 | \$152.72 | \$172.41 | \$152.87 | \$166.85 | \$170.31 | \$251.27 |
| S&P 500 Index             | 100.00   | 110.88   | 116.33   | 134.70   | 142.10   | 89.53    | 113.22   | 130.27   | 133.03   | 154.32   | 204.30   |
| Peer Group                | 100.00   | 125.15   | 155.95   | 192.44   | 213.30   | 162.17   | 184.12   | 210.70   | 216.42   | 231.75   | 296.38   |

## **Stockholder Return Comparison**

Data