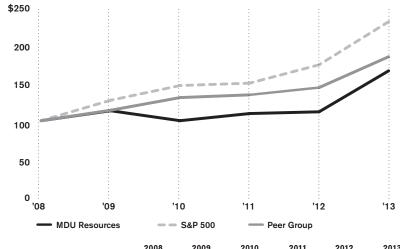

and chief executive officer of MDU Construction Services Group, Inc., effective April 30, 2013.

**Dennis L. Haider** was named executive vice president of business development of MDU Resources, effective June 1, 2013.

**Nathan W. Ring** was named vice president, controller and chief accounting officer of MDU Resources, effective January 3, 2014, to replace Nicole A. Kivisto, who has accepted an executive position with a division of the corporation

Numbers indicate age and years of service () as of December 31, 2013.

## **Stockholder Return Comparison**

## Comparison of One-Year Total Stockholder Return

(as of December 31, 2013)



## Comparison of Five-Year Total Stockholder Return (in dollars)

\$100 invested December 31, 2008, in MDU Resources was worth \$164.53 at year-end 2013.



|                           | 2008     | 2009     | 2010     | 2011     | 2012     | 2013     |
|---------------------------|----------|----------|----------|----------|----------|----------|
| MDU Resources Group, Inc. | \$100.00 | \$112.89 | \$100.09 | \$109.25 | \$111.51 | \$164.53 |
| S&P 500 Index             | 100.00   | 126.46   | 145.51   | 148.59   | 172.37   | 228.19   |
| Peer Group                | 100.00   | 113.53   | 129.92   | 133.45   | 142.90   | 182.76   |

## Comparison of 10-Year Total Stockholder Return (in dollars)

\$100 invested December 31, 2003, in MDU Resources was worth \$251.27 at year-end 2013.



|                           | 2003     | 2004     | 2005     | 2006     | 2007     | 2008     | 2009     | 2010     | 2011     | 2012     | 2013     |
|----------