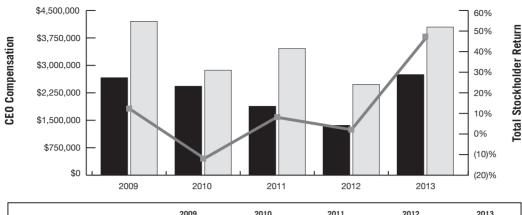

nstrates our pay for performance approach by comparing:

- total realized pay, which is the sum of base salary, annual incentive awards paid, all other compensation, and the value realized upon the
  - o vesting of restricted stock during 2010
  - o vesting of performance shares during 2009 and 2010 (none vested during 2011, 2012, or 2013)
- total compensation as reported in the Summary Compensation Table and
- one-year total stockholder returns for 2009 through 2013.

For years 2009 through 2012, the compensation information is for Mr. Hildestad, our chief executive officer for those years, and for 2013, the compensation information is for Mr. Goodin. This table is not intended to be a substitute for the Summary Compensation Table.

# 5 Year CEO Compensation and Total Stockholder Return



|                                                    | 2009        | 2010        | 2011        | 2012        | 2013        |
|----------------------------------------------------|-------------|-------------|-------------|-------------|-------------|
| Total Realized Pay                                 | \$2,657,250 | \$2,344,221 | \$1,742,249 | \$1,306,474 | \$2,273,142 |
| Total Compensation from Summary Compensation Table | \$4,203,004 | \$2,860,918 | \$3,566,327 | \$2,558,778 | \$4,047,413 |
| 1 Year Total<br>Stockholder Return                 | 12.9%       | (11.3)%     | 9.1%        | 2.1%        | 47.5%       |

The compensation committee believes its approach to structuring the chief executive officers' compensation is effective; as displayed in the above chart, the yearly changes