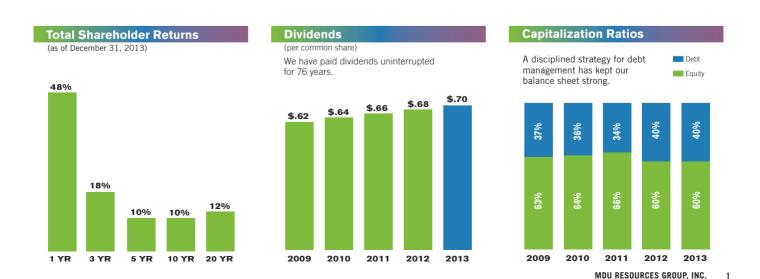

| Nam                               | e of Respondent                                                                                                                                                                                                                                                                                                                                             |                                               | This Re                           |                                                         |                        | Date of Report<br>(Mo, Da, Yr)                             | Year/Period of Report                                         |
|-----------------------------------|-------------------------------------------------------------------------------------------------------------------------------------------------------------------------------------------------------------------------------------------------------------------------------------------------------------------------------------------------------------|-----------------------------------------------|-----------------------------------|---------------------------------------------------------|------------------------|------------------------------------------------------------|---------------------------------------------------------------|
| Cas                               | cade Natural Gas Corporation                                                                                                                                                                                                                                                                                                                                |                                               | (1) X<br>(2)                      | ]An Original<br> A Resubmissior                         | n                      | 12/31/2013                                                 | End of <u>2013/Q4</u>                                         |
|                                   |                                                                                                                                                                                                                                                                                                                                                             | Control O                                     | ver Resp                          | ondent                                                  | <u> </u> _             |                                                            |                                                               |
| jointl<br>orga<br>2.<br>and<br>3. | Report in column (a) the names of all corporations by held control (see page 103 for definition of control nization, report in a footnote the chain of organization of the control is held by trustees, state in a footnote the purpose of the trust.  In column (b) designate type of control over the repany having ultimate control over the respondent. | rol) over the lation. e names of trespondent. | responde<br>rustees,<br>Report ar | ent at the end o<br>the names of bo<br>n "M" if the com | f the<br>enefi<br>pany | year. If control is ciaries for whom the is the main paren | in a holding company ne trust is maintained, t or controlling |
| Line<br>No.                       | Company Name (a)                                                                                                                                                                                                                                                                                                                                            | -                                             | Гуре of C<br>(b)                  | ontrol                                                  |                        | State of Incorporation (c)                                 | Percent Voting<br>Stock Owned<br>(d)                          |
| 1                                 | MDU Resources Group, Inc. (MDUR)                                                                                                                                                                                                                                                                                                                            | М                                             |                                   |                                                         |                        | DE                                                         | 100.00                                                        |
| 2                                 | MDU Energy Capital, LLC                                                                                                                                                                                                                                                                                                                                     | I                                             |                                   |                                                         |                        | DE                                                         | 100.00                                                        |
| 3                                 | Praire Cascade Energy Holdings, LLC (PCEH)                                                                                                                                                                                                                                                                                                                  | D                                             |                                   |                                                         |                        | DE                                                         | 100.00                                                        |
| 4                                 |                                                                                                                                                                                                                                                                                                                                                             |                                               |                                   |                                                         |                        |                                                            |                                                               |
| 5                                 |                                                                                                                                                                                                                                                                                                                                                             |                                               |                                   |                                                         |                        |                                                            |                                                               |
| 6                                 |                                                                                                                                                                                                                                                                                                                                                             |                                               |                                   |                                                         |                        |                                                            |                                                               |
| 7                                 |                                                                                                                                                                                                                                                                                                                                                             |                                               |                                   |                                                         |                        |                                                            |                                                               |
| 8                                 |                                                                                                                                                                                                                                                                                                                                                             |                                               |                                   |                                                         |                        |                                                            |                                                               |
| 9                                 |                                                                                                                                                                                                                                                                                                                                                             |                                               |                                   |                                                         |                        |                                                            |                                                               |
| 10                                |                                                                                                                                                                                                                                                                                                                                                             |                                               |                                   |                                                         |                        |                                                            |                                                               |
| 11<br>12                          |                                                                                                                                                                                                                                                                                                                                                             |                                               |                                   |                                                         |                        |                                                            |                                                               |
| 13                                |                                                                                                                                                                                                                                                                                                                                                             |                                               |                                   |                                                         |                        |                                                            |                                                               |
| 14                                |                                                                                                                                                                                                                                                                                                                                                             |                                               |                                   |                                                         |                        |                                                            |                                                               |
| 15                                |                                                                                                                                                                                                                                                                                                                                                             |                                               |                                   |                                                         |                        |                                                            |                                                               |
| 16                                |                                                                                                                                                                                                                                                                                                                                                             |                                               |                                   |                                                         |                        |                                                            |                                                               |
| 17                                |                                                                                                                                                                                                                                                                                                                                                             |                                               |                                   |                                                         |                        |                                                            |                                                               |
| 18                                |                                                                                                                                                                                                                                                                                                                                                             |                                               |                                   |                                                         |                        |                                                            |                                                               |
| 19                                |                                                                                                                                                                                                                                                                                                                                                             |                                               |                                   |                                                         |                        |                                                            |                                                               |
| 20                                |                                                                                                                                                                                                                                                                                                                                                             |                                               |                                   |                                                         |                        |                                                            |                                                               |
| 21                                |                                                                                                                                                                                                                                                                                                                                                             |                                               |                                   |                                                         |                        |                                                            |                                                               |
| 22                                |                                                                                                                                                                                                                                                                                                                                                             |                                               |                                   |                                                         |                        |                                                            |                                                               |
| 23                                |                                                                                                                                                                                                                                                                                                                                                             |                                               |                                   |                                                         |                        |                                                            |                                                               |
| 24                                |                                                                                                                                                                                                                                                                                                                                                             |                                               |                                   |                                                         |                        |                                                            |                                                               |
| 25                                |                                                                                                                                                                                                                                                                                                                                                             |                                               |                                   |                                                         |                        |                                                            |                                                               |
| 26<br>27                          |                                                                                                                                                                                                                                                                                                                                                             |                                               |                                   |                                                         |                        |                                                            |                                                               |
| 28                                |                                                                                                                                                                                                                                                                                                                                                             |                                               |                                   |                                                         |                        |                                                            |                                                               |
| 29                                |                                                                                                                                                                                                                                                                                                                                                             |                                               |                                   |                                                         |                        |                                                            |                                                               |
| 30                                |                                                                                                                                                                                                                                                                                                                                                             |                                               |                                   |                                                         |                        |                                                            |                                                               |
|                                   |                                                                                                                                                                                                                                                                                                                                                             |                                               |                                   |                                                         |                        |                                                            |                                                               |
|                                   |                                                                                                                                                                                                                                                                                                                                                             |                                               |                                   |                                                         |                        |                                                            |                                                               |