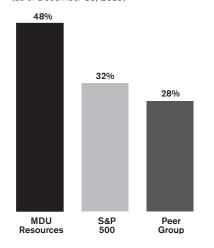

C. Barney** was named president and chief executive officer of Knife River Corporation, effective April 30, 2013.

**Jeffrey S. Thiede** was named president and chief executive officer of MDU Construction Services Group, Inc., effective April 30, 2013.

**Dennis L. Haider** was named executive vice president of business development of MDU Resources, effective June 1, 2013.

**Nathan W. Ring** was named vice president, controller and chief accounting officer of MDU Resources, effective January 3, 2014, to replace Nicole A. Kivisto, who has accepted an executive position with a division of the corporation

Numbers indicate age and years of service () as of December 31, 2013.

## **Stockholder Return Comparison**

## Comparison of One-Year Total Stockholder Return

(as of December 31, 2013)



## Comparison of Five-Year Total Stockholder Return (in dollars)

\$100 invested December 31, 2008, in MDU Resources was worth \$164.53 at year-end 2013.



|                           | 2008     | 2009     | 2010     | 2011     | 2012     | 2013     |
|---------------------------|----------|----------|----------|----------|----------|----------|
| MDU Resources Group, Inc. | \$100.00 | \$112.89 | \$100.09 | \$109.25 | \$111.51 | \$164.53 |
| S&P 500 Index             | 100.00   | 126.46   | 145.51   | 148.59   | 172.37   | 228.19   |
| Peer Group                | 100.00   | 113.53   | 129.92   | 133.45   | 142.90   | 182.76   |

## Comparison of 10-Year Total Stockholder Return (in dollars)

\$100 invested December 31, 2003, in MDU Resources was worth \$251.27 at year-end 2013.



|