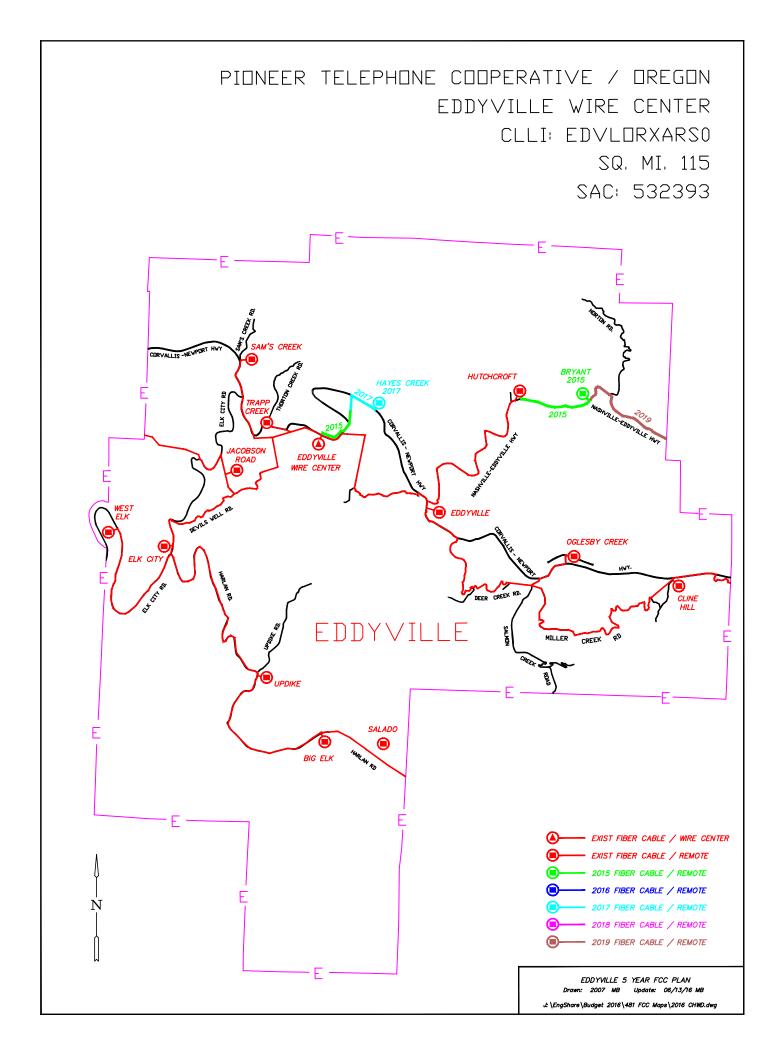

|       |                                                 |                         |                                                                 |                          |                  |                               | THE RESIDENCE OF THE PROPERTY |
|-------|-------------------------------------------------|-------------------------|-----------------------------------------------------------------|--------------------------|------------------|-------------------------------|-------------------------------------------------------------------------------------------------------------------------------------------------------------------------------------------------------------------------------------------------------------------------------------------------------------------------------------------------------------------------------------------------------------------------------------------------------------------------------------------------------------------------------------------------------------------------------------------------------------------------------------------------------------------------------------------------------------------------------------------------------------------------------------------------------------------------------------------------------------------------------------------------------------------------------------------------------------------------------------------------------------------------------------------------------------------------------------------------------------------------------------------------------------------------------------------------------------------------------------------------------------------------------------------------------------------------------------------------------------------------------------------------------------------------------------------------------------------------------------------------------------------------------------------------------------------------------------------------------------------------------------------------------------------------------------------------------------------------------------------------------------------------------------------------------------------------------------------------------------------------------------------------------------------------------------------------------------------------------------------------------------------------------------------------------------------------------------------------------------------------------|
| ROW # | DATA E                                          | DATA ELEMENT            | FORMAT OF<br>REQUESTED                                          | OF OF                    |                  | RESPONSE                      |                                                                                                                                                                                                                                                                                                                                                                                                                                                                                                                                                                                                                                                                                                                                                                                                                                                                                                                                                                                                                                                                                                                                                                                                                                                                                                                                                                                                                                                                                                                                                                                                                                                                                                                                                                                                                                                                                                                                                                                                                                                                                                                               |
|       |                                                 |                         | DATA                                                            |                          |                  |                               |                                                                                                                                                                                                                                                                                                                                                                                                                                                                                                                                                                                                                                                                                                                                                                                                                                                                                                                                                                                                                                                                                                                                                                                                                                                                                                                                                                                                                                                                                                                                                                                                                                                                                                                                                                                                                                                                                                                                                                                                                                                                                                                               |
| _     | Carrier Study Area Code                         |                         | 6 numeric digits                                                | 532393                   |                  |                               |                                                                                                                                                                                                                                                                                                                                                                                                                                                                                                                                                                                                                                                                                                                                                                                                                                                                                                                                                                                                                                                                                                                                                                                                                                                                                                                                                                                                                                                                                                                                                                                                                                                                                                                                                                                                                                                                                                                                                                                                                                                                                                                               |
| 2     | Carrier Study Area Name                         |                         | alpha characters                                                |                          | R TELEPHONE      | PIONEER TELEPHONE COOPERATIVE |                                                                                                                                                                                                                                                                                                                                                                                                                                                                                                                                                                                                                                                                                                                                                                                                                                                                                                                                                                                                                                                                                                                                                                                                                                                                                                                                                                                                                                                                                                                                                                                                                                                                                                                                                                                                                                                                                                                                                                                                                                                                                                                               |
| ω     | Service Provider Identification Number          | ation Number            | 9 numeric digits                                                |                          | 334              |                               |                                                                                                                                                                                                                                                                                                                                                                                                                                                                                                                                                                                                                                                                                                                                                                                                                                                                                                                                                                                                                                                                                                                                                                                                                                                                                                                                                                                                                                                                                                                                                                                                                                                                                                                                                                                                                                                                                                                                                                                                                                                                                                                               |
| 4     | Residential Local Service Charge Effective Date | e Charge Effective Date | mm/dd/yy                                                        |                          |                  |                               |                                                                                                                                                                                                                                                                                                                                                                                                                                                                                                                                                                                                                                                                                                                                                                                                                                                                                                                                                                                                                                                                                                                                                                                                                                                                                                                                                                                                                                                                                                                                                                                                                                                                                                                                                                                                                                                                                                                                                                                                                                                                                                                               |
| 5     | Contact Name                                    |                         | alpha characters                                                |                          | WHALEN, MICHAEL  |                               |                                                                                                                                                                                                                                                                                                                                                                                                                                                                                                                                                                                                                                                                                                                                                                                                                                                                                                                                                                                                                                                                                                                                                                                                                                                                                                                                                                                                                                                                                                                                                                                                                                                                                                                                                                                                                                                                                                                                                                                                                                                                                                                               |
| 6     | Contact Telephone Number (include area code)    | er (include area code)  | 9 numeric digits                                                |                          | 9-8256           |                               |                                                                                                                                                                                                                                                                                                                                                                                                                                                                                                                                                                                                                                                                                                                                                                                                                                                                                                                                                                                                                                                                                                                                                                                                                                                                                                                                                                                                                                                                                                                                                                                                                                                                                                                                                                                                                                                                                                                                                                                                                                                                                                                               |
| 7     | Sheet Number                                    |                         | numeric digit(s)                                                |                          |                  |                               |                                                                                                                                                                                                                                                                                                                                                                                                                                                                                                                                                                                                                                                                                                                                                                                                                                                                                                                                                                                                                                                                                                                                                                                                                                                                                                                                                                                                                                                                                                                                                                                                                                                                                                                                                                                                                                                                                                                                                                                                                                                                                                                               |
| 8     | Total Number of Sheets                          |                         | numeric digit(s)                                                |                          |                  |                               |                                                                                                                                                                                                                                                                                                                                                                                                                                                                                                                                                                                                                                                                                                                                                                                                                                                                                                                                                                                                                                                                                                                                                                                                                                                                                                                                                                                                                                                                                                                                                                                                                                                                                                                                                                                                                                                                                                                                                                                                                                                                                                                               |
|       |                                                 |                         | Block 2- Residential Local Service Rates, Fees, and Line Counts | cal Service Rates, Fee   | s, and Line Cour | its                           |                                                                                                                                                                                                                                                                                                                                                                                                                                                                                                                                                                                                                                                                                                                                                                                                                                                                                                                                                                                                                                                                                                                                                                                                                                                                                                                                                                                                                                                                                                                                                                                                                                                                                                                                                                                                                                                                                                                                                                                                                                                                                                                               |
|       | Column 1                                        | Column 2                | Column 3                                                        | Column 4                 | Column 5         | Column 6                      | Column 7                                                                                                                                                                                                                                                                                                                                                                                                                                                                                                                                                                                                                                                                                                                                                                                                                                                                                                                                                                                                                                                                                                                                                                                                                                                                                                                                                                                                                                                                                                                                                                                                                                                                                                                                                                                                                                                                                                                                                                                                                                                                                                                      |
|       | Residential Local                               | State Subscriber        | State Universal                                                 | Manditory  Extended Area | Loops            | Exchange Name/                | Class Of Service                                                                                                                                                                                                                                                                                                                                                                                                                                                                                                                                                                                                                                                                                                                                                                                                                                                                                                                                                                                                                                                                                                                                                                                                                                                                                                                                                                                                                                                                                                                                                                                                                                                                                                                                                                                                                                                                                                                                                                                                                                                                                                              |
|       |                                                 |                         |                                                                 | Service Charge           |                  |                               |                                                                                                                                                                                                                                                                                                                                                                                                                                                                                                                                                                                                                                                                                                                                                                                                                                                                                                                                                                                                                                                                                                                                                                                                                                                                                                                                                                                                                                                                                                                                                                                                                                                                                                                                                                                                                                                                                                                                                                                                                                                                                                                               |
| 9     | 15.00                                           |                         | 1.53                                                            | 2.95                     | 393              | ALSEA                         | RESIDENTIAL                                                                                                                                                                                                                                                                                                                                                                                                                                                                                                                                                                                                                                                                                                                                                                                                                                                                                                                                                                                                                                                                                                                                                                                                                                                                                                                                                                                                                                                                                                                                                                                                                                                                                                                                                                                                                                                                                                                                                                                                                                                                                                                   |
| 10    | 15.00                                           |                         | 1.53                                                            | 2.95                     | 16               | ALSEA                         | LIFELINE                                                                                                                                                                                                                                                                                                                                                                                                                                                                                                                                                                                                                                                                                                                                                                                                                                                                                                                                                                                                                                                                                                                                                                                                                                                                                                                                                                                                                                                                                                                                                                                                                                                                                                                                                                                                                                                                                                                                                                                                                                                                                                                      |
| 11    | 7.50                                            |                         | 0.64                                                            |                          | 3                | ALSEA                         | VACATION                                                                                                                                                                                                                                                                                                                                                                                                                                                                                                                                                                                                                                                                                                                                                                                                                                                                                                                                                                                                                                                                                                                                                                                                                                                                                                                                                                                                                                                                                                                                                                                                                                                                                                                                                                                                                                                                                                                                                                                                                                                                                                                      |
| 12    | 15.00                                           |                         | 1.53                                                            | 2.95                     | 144              | BLODGETT                      | RESIDENTIAL                                                                                                                                                                                                                                                                                                                                                                                                                                                                                                                                                                                                                                                                                                                                                                                                                                                                                                                                                                                                                                                                                                                                                                                                                                                                                                                                                                                                                                                                                                                                                                                                                                                                                                                                                                                                                                                                                                                                                                                                                                                                                                                   |
| 13    | 15.00                                           |                         | 1.53                                                            | 2.95                     | 12               | BLODGETT                      | LIFELINE                                                                                                                                                                                                                                                                                                                                                                                                                                                                                                                                                                                                                                                                                                                                                                                                                                                                                                                                                                                                                                                                                                                                                                                                                                                                                                                                                                                                                                                                                                                                                                                                                                                                                                                                                                                                                                                                                                                                                                                                                                                                                                                      |
| 14    | 15.00                                           |                         | 1.61                                                            | 3.95                     | 219              | CHITWOOD                      | RESIDENTIAL                                                                                                                                                                                                                                                                                                                                                                                                                                                                                                                                                                                                                                                                                                                                                                                                                                                                                                                                                                                                                                                                                                                                                                                                                                                                                                                                                                                                                                                                                                                                                                                                                                                                                                                                                                                                                                                                                                                                                                                                                                                                                                                   |
| 15    | 15.00                                           |                         | 1.61                                                            | 3.95                     | 10               | CHITWOOD                      | LIFELINE                                                                                                                                                                                                                                                                                                                                                                                                                                                                                                                                                                                                                                                                                                                                                                                                                                                                                                                                                                                                                                                                                                                                                                                                                                                                                                                                                                                                                                                                                                                                                                                                                                                                                                                                                                                                                                                                                                                                                                                                                                                                                                                      |
| 16    | 15.00                                           |                         | 1.53                                                            | 2.95                     | 64               | HARLAN                        | RESIDENTIAL                                                                                                                                                                                                                                                                                                                                                                                                                                                                                                                                                                                                                                                                                                                                                                                                                                                                                                                                                                                                                                                                                                                                                                                                                                                                                                                                                                                                                                                                                                                                                                                                                                                                                                                                                                                                                                                                                                                                                                                                                                                                                                                   |
| 17    | 15.00                                           |                         | 1.53                                                            | 2.95                     | 3                | HARLAN                        | LIFELINE                                                                                                                                                                                                                                                                                                                                                                                                                                                                                                                                                                                                                                                                                                                                                                                                                                                                                                                                                                                                                                                                                                                                                                                                                                                                                                                                                                                                                                                                                                                                                                                                                                                                                                                                                                                                                                                                                                                                                                                                                                                                                                                      |
| 18    | 15.00                                           |                         | 1.53                                                            | 2.95                     | 60               | LOBSTER VALLEY                | RESIDENTIAL                                                                                                                                                                                                                                                                                                                                                                                                                                                                                                                                                                                                                                                                                                                                                                                                                                                                                                                                                                                                                                                                                                                                                                                                                                                                                                                                                                                                                                                                                                                                                                                                                                                                                                                                                                                                                                                                                                                                                                                                                                                                                                                   |
| 19    | 15.00                                           |                         | 1.53                                                            | 2.95                     | 2                | LOBSTER VALLEY                | LIFELINE                                                                                                                                                                                                                                                                                                                                                                                                                                                                                                                                                                                                                                                                                                                                                                                                                                                                                                                                                                                                                                                                                                                                                                                                                                                                                                                                                                                                                                                                                                                                                                                                                                                                                                                                                                                                                                                                                                                                                                                                                                                                                                                      |
| 20    | 15.00                                           |                         | 1.61                                                            | 3.95                     | 1,878            | PHILOMATH                     | RESIDENTIAL                                                                                                                                                                                                                                                                                                                                                                                                                                                                                                                                                                                                                                                                                                                                                                                                                                                                                                                                                                                                                                                                                                                                                                                                                                                                                                                                                                                                                                                                                                                                                                                                                                                                                                                                                                                                                                                                                                                                                                                                                                                                                                                   |
| 21    | 15.00                                           |                         | 1.61                                                            | 3.95                     | 41               | PHILOMATH                     | LIFELINE                                                                                                                                                                                                                                                                                                                                                                                                                                                                                                                                                                                                                                                                                                                                                                                                                                                                                                                                                                                                                                                                                                                                                                                                                                                                                                                                                                                                                                                                                                                                                                                                                                                                                                                                                                                                                                                                                                                                                                                                                                                                                                                      |
| 22    | 7.50                                            |                         | 0.64                                                            |                          | 2                | PHILOMATH                     | VACATION                                                                                                                                                                                                                                                                                                                                                                                                                                                                                                                                                                                                                                                                                                                                                                                                                                                                                                                                                                                                                                                                                                                                                                                                                                                                                                                                                                                                                                                                                                                                                                                                                                                                                                                                                                                                                                                                                                                                                                                                                                                                                                                      |
| 23    | 15.00                                           |                         | 1.70                                                            | 4.95                     | 534              | SOUTH BEACH                   | RESIDENTIAL                                                                                                                                                                                                                                                                                                                                                                                                                                                                                                                                                                                                                                                                                                                                                                                                                                                                                                                                                                                                                                                                                                                                                                                                                                                                                                                                                                                                                                                                                                                                                                                                                                                                                                                                                                                                                                                                                                                                                                                                                                                                                                                   |
| 24    | 15.00                                           |                         | 1.70                                                            | 4.95                     | 14               | SOUTH BEACH                   | LIFELINE                                                                                                                                                                                                                                                                                                                                                                                                                                                                                                                                                                                                                                                                                                                                                                                                                                                                                                                                                                                                                                                                                                                                                                                                                                                                                                                                                                                                                                                                                                                                                                                                                                                                                                                                                                                                                                                                                                                                                                                                                                                                                                                      |
| 25    | 7.50                                            |                         | 0.64                                                            |                          | 5                | SOUTH BEACH                   | VACATION                                                                                                                                                                                                                                                                                                                                                                                                                                                                                                                                                                                                                                                                                                                                                                                                                                                                                                                                                                                                                                                                                                                                                                                                                                                                                                                                                                                                                                                                                                                                                                                                                                                                                                                                                                                                                                                                                                                                                                                                                                                                                                                      |
|       |                                                 |                         |                                                                 |                          |                  | 1 4 1 1 1                     |                                                                                                                                                                                                                                                                                                                                                                                                                                                                                                                                                                                                                                                                                                                                                                                                                                                                                                                                                                                                                                                                                                                                                                                                                                                                                                                                                                                                                                                                                                                                                                                                                                                                                                                                                                                                                                                                                                                                                                                                                                                                                                                               |