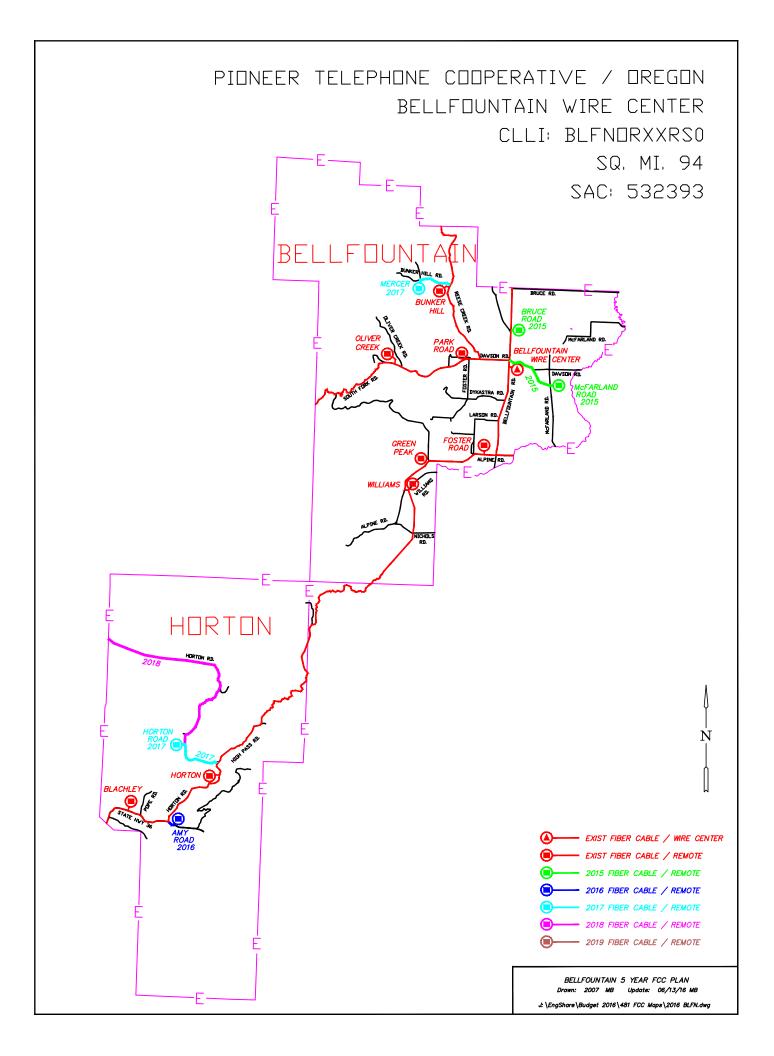

|       |                                                 |                         |                                                                 |                          |                  |                               | THE RESIDENCE OF THE PROPERTY |
|-------|-------------------------------------------------|-------------------------|-----------------------------------------------------------------|--------------------------|------------------|-------------------------------|-------------------------------------------------------------------------------------------------------------------------------------------------------------------------------------------------------------------------------------------------------------------------------------------------------------------------------------------------------------------------------------------------------------------------------------------------------------------------------------------------------------------------------------------------------------------------------------------------------------------------------------------------------------------------------------------------------------------------------------------------------------------------------------------------------------------------------------------------------------------------------------------------------------------------------------------------------------------------------------------------------------------------------------------------------------------------------------------------------------------------------------------------------------------------------------------------------------------------------------------------------------------------------------------------------------------------------------------------------------------------------------------------------------------------------------------------------------------------------------------------------------------------------------------------------------------------------------------------------------------------------------------------------------------------------------------------------------------------------------------------------------------------------------------------------------------------------------------------------------------------------------------------------------------------------------------------------------------------------------------------------------------------------------------------------------------------------------------------------------------------------|
| ROW # | DATA E                                          | DATA ELEMENT            | FORMAT OF<br>REQUESTED                                          | OF OF                    |                  | RESPONSE                      |                                                                                                                                                                                                                                                                                                                                                                                                                                                                                                                                                                                                                                                                                                                                                                                                                                                                                                                                                                                                                                                                                                                                                                                                                                                                                                                                                                                                                                                                                                                                                                                                                                                                                                                                                                                                                                                                                                                                                                                                                                                                                                                               |
|       |                                                 |                         | DATA                                                            |                          |                  |                               |                                                                                                                                                                                                                                                                                                                                                                                                                                                                                                                                                                                                                                                                                                                                                                                                                                                                                                                                                                                                                                                                                                                                                                                                                                                                                                                                                                                                                                                                                                                                                                                                                                                                                                                                                                                                                                                                                                                                                                                                                                                                                                                               |
| _     | Carrier Study Area Code                         |                         | 6 numeric digits                                                | 532393                   |                  |                               |                                                                                                                                                                                                                                                                                                                                                                                                                                                                                                                                                                                                                                                                                                                                                                                                                                                                                                                                                                                                                                                                                                                                                                                                                                                                                                                                                                                                                                                                                                                                                                                                                                                                                                                                                                                                                                                                                                                                                                                                                                                                                                                               |
| 2     | Carrier Study Area Name                         |                         | alpha characters                                                |                          | R TELEPHONE      | PIONEER TELEPHONE COOPERATIVE |                                                                                                                                                                                                                                                                                                                                                                                                                                                                                                                                                                                                                                                                                                                                                                                                                                                                                                                                                                                                                                                                                                                                                                                                                                                                                                                                                                                                                                                                                                                                                                                                                                                                                                                                                                                                                                                                                                                                                                                                                                                                                                                               |
| ω     | Service Provider Identification Number          | ation Number            | 9 numeric digits                                                |                          | 334              |                               |                                                                                                                                                                                                                                                                                                                                                                                                                                                                                                                                                                                                                                                                                                                                                                                                                                                                                                                                                                                                                                                                                                                                                                                                                                                                                                                                                                                                                                                                                                                                                                                                                                                                                                                                                                                                                                                                                                                                                                                                                                                                                                                               |
| 4     | Residential Local Service Charge Effective Date | e Charge Effective Date | mm/dd/yy                                                        |                          |                  |                               |                                                                                                                                                                                                                                                                                                                                                                                                                                                                                                                                                                                                                                                                                                                                                                                                                                                                                                                                                                                                                                                                                                                                                                                                                                                                                                                                                                                                                                                                                                                                                                                                                                                                                                                                                                                                                                                                                                                                                                                                                                                                                                                               |
| 5     | Contact Name                                    |                         | alpha characters                                                |                          | WHALEN, MICHAEL  |                               |                                                                                                                                                                                                                                                                                                                                                                                                                                                                                                                                                                                                                                                                                                                                                                                                                                                                                                                                                                                                                                                                                                                                                                                                                                                                                                                                                                                                                                                                                                                                                                                                                                                                                                                                                                                                                                                                                                                                                                                                                                                                                                                               |
| 6     | Contact Telephone Number (include area code)    | er (include area code)  | 9 numeric digits                                                |                          | 9-8256           |                               |                                                                                                                                                                                                                                                                                                                                                                                                                                                                                                                                                                                                                                                                                                                                                                                                                                                                                                                                                                                                                                                                                                                                                                                                                                                                                                                                                                                                                                                                                                                                                                                                                                                                                                                                                                                                                                                                                                                                                                                                                                                                                                                               |
| 7     | Sheet Number                                    |                         | numeric digit(s)                                                |                          |                  |                               |                                                                                                                                                                                                                                                                                                                                                                                                                                                                                                                                                                                                                                                                                                                                                                                                                                                                                                                                                                                                                                                                                                                                                                                                                                                                                                                                                                                                                                                                                                                                                                                                                                                                                                                                                                                                                                                                                                                                                                                                                                                                                                                               |
| 8     | Total Number of Sheets                          |                         | numeric digit(s)                                                |                          |                  |                               |                                                                                                                                                                                                                                                                                                                                                                                                                                                                                                                                                                                                                                                                                                                                                                                                                                                                                                                                                                                                                                                                                                                                                                                                                                                                                                                                                                                                                                                                                                                                                                                                                                                                                                                                                                                                                                                                                                                                                                                                                                                                                                                               |
|       |                                                 |                         | Block 2- Residential Local Service Rates, Fees, and Line Counts | cal Service Rates, Fee   | s, and Line Cour | its                           |                                                                                                                                                                                                                                                                                                                                                                                                                                                                                                                                                                                                                                                                                                                                                                                                                                                                                                                                                                                                                                                                                                                                                                                                                                                                                                                                                                                                                                                                                                                                                                                                                                                                                                                                                                                                                                                                                                                                                                                                                                                                                                                               |
|       | Column 1                                        | Column 2                | Column 3                                                        | Column 4                 | Column 5         | Column 6                      | Column 7                                                                                                                                                                                                                                                                                                                                                                                                                                                                                                                                                                                                                                                                                                                                                                                                                                                                                                                                                                                                                                                                                                                                                                                                                                                                                                                                                                                                                                                                                                                                                                                                                                                                                                                                                                                                                                                                                                                                                                                                                                                                                                                      |
|       | Residential Local                               | State Subscriber        | State Universal                                                 | Manditory  Extended Area | Loops            | Exchange Name/                | Class Of Service                                                                                                                                                                                                                                                                                                                                                                                                                                                                                                                                                                                                                                                                                                                                                                                                                                                                                                                                                                                                                                                                                                                                                                                                                                                                                                                                                                                                                                                                                                                                                                                                                                                                                                                                                                                                                                                                                                                                                                                                                                                                                                              |
|       |                                                 |                         |                                                                 | Service Charge           |                  |                               |                                                                                                                                                                                                                                                                                                                                                                                                                                                                                                                                                                                                                                                                                                                                                                                                                                                                                                                                                                                                                                                                                                                                                                                                                                                                                                                                                                                                                                                                                                                                                                                                                                                                                                                                                                                                                                                                                                                                                                                                                                                                                                                               |
| 9     | 15.00                                           |                         | 1.53                                                            | 2.95                     | 393              | ALSEA                         | RESIDENTIAL                                                                                                                                                                                                                                                                                                                                                                                                                                                                                                                                                                                                                                                                                                                                                                                                                                                                                                                                                                                                                                                                                                                                                                                                                                                                                                                                                                                                                                                                                                                                                                                                                                                                                                                                                                                                                                                                                                                                                                                                                                                                                                                   |
| 10    | 15.00                                           |                         | 1.53                                                            | 2.95                     | 16               | ALSEA                         | LIFELINE                                                                                                                                                                                                                                                                                                                                                                                                                                                                                                                                                                                                                                                                                                                                                                                                                                                                                                                                                                                                                                                                                                                                                                                                                                                                                                                                                                                                                                                                                                                                                                                                                                                                                                                                                                                                                                                                                                                                                                                                                                                                                                                      |
| 11    | 7.50                                            |                         | 0.64                                                            |                          | 3                | ALSEA                         | VACATION                                                                                                                                                                                                                                                                                                                                                                                                                                                                                                                                                                                                                                                                                                                                                                                                                                                                                                                                                                                                                                                                                                                                                                                                                                                                                                                                                                                                                                                                                                                                                                                                                                                                                                                                                                                                                                                                                                                                                                                                                                                                                                                      |
| 12    | 15.00                                           |                         | 1.53                                                            | 2.95                     | 144              | BLODGETT                      | RESIDENTIAL                                                                                                                                                                                                                                                                                                                                                                                                                                                                                                                                                                                                                                                                                                                                                                                                                                                                                                                                                                                                                                                                                                                                                                                                                                                                                                                                                                                                                                                                                                                                                                                                                                                                                                                                                                                                                                                                                                                                                                                                                                                                                                                   |
| 13    | 15.00                                           |                         | 1.53                                                            | 2.95                     | 12               | BLODGETT                      | LIFELINE                                                                                                                                                                                                                                                                                                                                                                                                                                                                                                                                                                                                                                                                                                                                                                                                                                                                                                                                                                                                                                                                                                                                                                                                                                                                                                                                                                                                                                                                                                                                                                                                                                                                                                                                                                                                                                                                                                                                                                                                                                                                                                                      |
| 14    | 15.00                                           |                         | 1.61                                                            | 3.95                     | 219              | CHITWOOD                      | RESIDENTIAL                                                                                                                                                                                                                                                                                                                                                                                                                                                                                                                                                                                                                                                                                                                                                                                                                                                                                                                                                                                                                                                                                                                                                                                                                                                                                                                                                                                                                                                                                                                                                                                                                                                                                                                                                                                                                                                                                                                                                                                                                                                                                                                   |
| 15    | 15.00                                           |                         | 1.61                                                            | 3.95                     | 10               | CHITWOOD                      | LIFELINE                                                                                                                                                                                                                                                                                                                                                                                                                                                                                                                                                                                                                                                                                                                                                                                                                                                                                                                                                                                                                                                                                                                                                                                                                                                                                                                                                                                                                                                                                                                                                                                                                                                                                                                                                                                                                                                                                                                                                                                                                                                                                                                      |
| 16    | 15.00                                           |                         | 1.53                                                            | 2.95                     | 64               | HARLAN                        | RESIDENTIAL                                                                                                                                                                                                                                                                                                                                                                                                                                                                                                                                                                                                                                                                                                                                                                                                                                                                                                                                                                                                                                                                                                                                                                                                                                                                                                                                                                                                                                                                                                                                                                                                                                                                                                                                                                                                                                                                                                                                                                                                                                                                                                                   |
| 17    | 15.00                                           |                         | 1.53                                                            | 2.95                     | 3                | HARLAN                        | LIFELINE                                                                                                                                                                                                                                                                                                                                                                                                                                                                                                                                                                                                                                                                                                                                                                                                                                                                                                                                                                                                                                                                                                                                                                                                                                                                                                                                                                                                                                                                                                                                                                                                                                                                                                                                                                                                                                                                                                                                                                                                                                                                                                                      |
| 18    | 15.00                                           |                         | 1.53                                                            | 2.95                     | 60               | LOBSTER VALLEY                | RESIDENTIAL                                                                                                                                                                                                                                                                                                                                                                                                                                                                                                                                                                                                                                                                                                                                                                                                                                                                                                                                                                                                                                                                                                                                                                                                                                                                                                                                                                                                                                                                                                                                                                                                                                                                                                                                                                                                                                                                                                                                                                                                                                                                                                                   |
| 19    | 15.00                                           |                         | 1.53                                                            | 2.95                     | 2                | LOBSTER VALLEY                | LIFELINE                                                                                                                                                                                                                                                                                                                                                                                                                                                                                                                                                                                                                                                                                                                                                                                                                                                                                                                                                                                                                                                                                                                                                                                                                                                                                                                                                                                                                                                                                                                                                                                                                                                                                                                                                                                                                                                                                                                                                                                                                                                                                                                      |
| 20    | 15.00                                           |                         | 1.61                                                            | 3.95                     | 1,878            | PHILOMATH                     | RESIDENTIAL                                                                                                                                                                                                                                                                                                                                                                                                                                                                                                                                                                                                                                                                                                                                                                                                                                                                                                                                                                                                                                                                                                                                                                                                                                                                                                                                                                                                                                                                                                                                                                                                                                                                                                                                                                                                                                                                                                                                                                                                                                                                                                                   |
| 21    | 15.00                                           |                         | 1.61                                                            | 3.95                     | 41               | PHILOMATH                     | LIFELINE                                                                                                                                                                                                                                                                                                                                                                                                                                                                                                                                                                                                                                                                                                                                                                                                                                                                                                                                                                                                                                                                                                                                                                                                                                                                                                                                                                                                                                                                                                                                                                                                                                                                                                                                                                                                                                                                                                                                                                                                                                                                                                                      |
| 22    | 7.50                                            |                         | 0.64                                                            |                          | 2                | PHILOMATH                     | VACATION                                                                                                                                                                                                                                                                                                                                                                                                                                                                                                                                                                                                                                                                                                                                                                                                                                                                                                                                                                                                                                                                                                                                                                                                                                                                                                                                                                                                                                                                                                                                                                                                                                                                                                                                                                                                                                                                                                                                                                                                                                                                                                                      |
| 23    | 15.00                                           |                         | 1.70                                                            | 4.95                     | 534              | SOUTH BEACH                   | RESIDENTIAL                                                                                                                                                                                                                                                                                                                                                                                                                                                                                                                                                                                                                                                                                                                                                                                                                                                                                                                                                                                                                                                                                                                                                                                                                                                                                                                                                                                                                                                                                                                                                                                                                                                                                                                                                                                                                                                                                                                                                                                                                                                                                                                   |
| 24    | 15.00                                           |                         | 1.70                                                            | 4.95                     | 14               | SOUTH BEACH                   | LIFELINE                                                                                                                                                                                                                                                                                                                                                                                                                                                                                                                                                                                                                                                                                                                                                                                                                                                                                                                                                                                                                                                                                                                                                                                                                                                                                                                                                                                                                                                                                                                                                                                                                                                                                                                                                                                                                                                                                                                                                                                                                                                                                                                      |
| 25    | 7.50                                            |                         | 0.64                                                            |                          | 5                | SOUTH BEACH                   | VACATION                                                                                                                                                                                                                                                                                                                                                                                                                                                                                                                                                                                                                                                                                                                                                                                                                                                                                                                                                                                                                                                                                                                                                                                                                                                                                                                                                                                                                                                                                                                                                                                                                                                                                                                                                                                                                                                                                                                                                                                                                                                                                                                      |
|       |                                                 |                         |                                                                 |                          |                  | 1 4 1 1 1                     |                                                                                                                                                                                                                                                                                                                                                                                                                                                                                                                                                                                                                                                                                                                                                                                                                                                                                                                                                                                                                                                                                                                                                                                                                                                                                                                                                                                                                                                                                                                                                                                                                                                                                                                                                                                                                                                                                                                                                                                                                                                                                                                               |