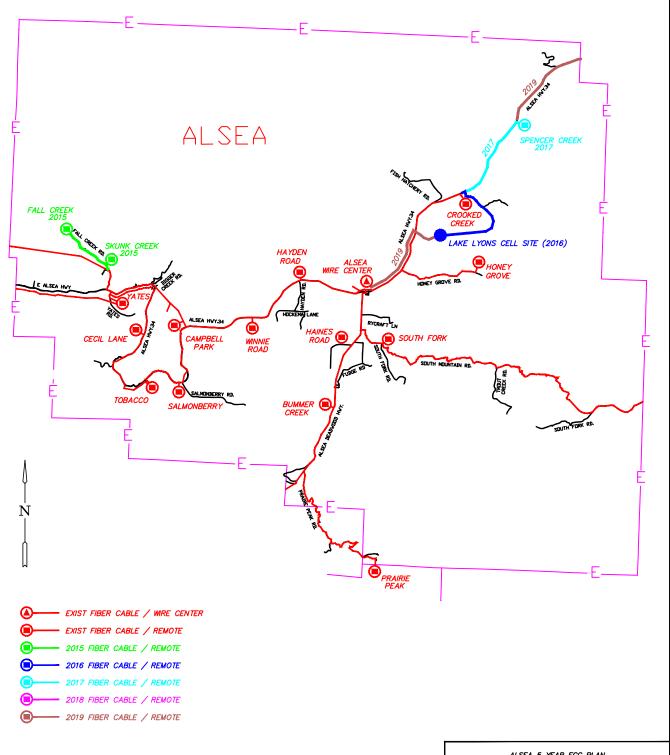

|       |                                                 |                         |                                                                 |                          |                  |                               | THE RESIDENCE OF THE PROPERTY |
|-------|-------------------------------------------------|-------------------------|-----------------------------------------------------------------|--------------------------|------------------|-------------------------------|-------------------------------------------------------------------------------------------------------------------------------------------------------------------------------------------------------------------------------------------------------------------------------------------------------------------------------------------------------------------------------------------------------------------------------------------------------------------------------------------------------------------------------------------------------------------------------------------------------------------------------------------------------------------------------------------------------------------------------------------------------------------------------------------------------------------------------------------------------------------------------------------------------------------------------------------------------------------------------------------------------------------------------------------------------------------------------------------------------------------------------------------------------------------------------------------------------------------------------------------------------------------------------------------------------------------------------------------------------------------------------------------------------------------------------------------------------------------------------------------------------------------------------------------------------------------------------------------------------------------------------------------------------------------------------------------------------------------------------------------------------------------------------------------------------------------------------------------------------------------------------------------------------------------------------------------------------------------------------------------------------------------------------------------------------------------------------------------------------------------------------|
| ROW # | DATA E                                          | DATA ELEMENT            | FORMAT OF<br>REQUESTED                                          | OF OF                    |                  | RESPONSE                      |                                                                                                                                                                                                                                                                                                                                                                                                                                                                                                                                                                                                                                                                                                                                                                                                                                                                                                                                                                                                                                                                                                                                                                                                                                                                                                                                                                                                                                                                                                                                                                                                                                                                                                                                                                                                                                                                                                                                                                                                                                                                                                                               |
|       |                                                 |                         | DATA                                                            |                          |                  |                               |                                                                                                                                                                                                                                                                                                                                                                                                                                                                                                                                                                                                                                                                                                                                                                                                                                                                                                                                                                                                                                                                                                                                                                                                                                                                                                                                                                                                                                                                                                                                                                                                                                                                                                                                                                                                                                                                                                                                                                                                                                                                                                                               |
| _     | Carrier Study Area Code                         |                         | 6 numeric digits                                                | 532393                   |                  |                               |                                                                                                                                                                                                                                                                                                                                                                                                                                                                                                                                                                                                                                                                                                                                                                                                                                                                                                                                                                                                                                                                                                                                                                                                                                                                                                                                                                                                                                                                                                                                                                                                                                                                                                                                                                                                                                                                                                                                                                                                                                                                                                                               |
| 2     | Carrier Study Area Name                         |                         | alpha characters                                                |                          | R TELEPHONE      | PIONEER TELEPHONE COOPERATIVE |                                                                                                                                                                                                                                                                                                                                                                                                                                                                                                                                                                                                                                                                                                                                                                                                                                                                                                                                                                                                                                                                                                                                                                                                                                                                                                                                                                                                                                                                                                                                                                                                                                                                                                                                                                                                                                                                                                                                                                                                                                                                                                                               |
| ω     | Service Provider Identification Number          | ation Number            | 9 numeric digits                                                |                          | 334              |                               |                                                                                                                                                                                                                                                                                                                                                                                                                                                                                                                                                                                                                                                                                                                                                                                                                                                                                                                                                                                                                                                                                                                                                                                                                                                                                                                                                                                                                                                                                                                                                                                                                                                                                                                                                                                                                                                                                                                                                                                                                                                                                                                               |
| 4     | Residential Local Service Charge Effective Date | e Charge Effective Date | mm/dd/yy                                                        |                          |                  |                               |                                                                                                                                                                                                                                                                                                                                                                                                                                                                                                                                                                                                                                                                                                                                                                                                                                                                                                                                                                                                                                                                                                                                                                                                                                                                                                                                                                                                                                                                                                                                                                                                                                                                                                                                                                                                                                                                                                                                                                                                                                                                                                                               |
| 5     | Contact Name                                    |                         | alpha characters                                                |                          | WHALEN, MICHAEL  |                               |                                                                                                                                                                                                                                                                                                                                                                                                                                                                                                                                                                                                                                                                                                                                                                                                                                                                                                                                                                                                                                                                                                                                                                                                                                                                                                                                                                                                                                                                                                                                                                                                                                                                                                                                                                                                                                                                                                                                                                                                                                                                                                                               |
| 6     | Contact Telephone Number (include area code)    | er (include area code)  | 9 numeric digits                                                |                          | 9-8256           |                               |                                                                                                                                                                                                                                                                                                                                                                                                                                                                                                                                                                                                                                                                                                                                                                                                                                                                                                                                                                                                                                                                                                                                                                                                                                                                                                                                                                                                                                                                                                                                                                                                                                                                                                                                                                                                                                                                                                                                                                                                                                                                                                                               |
| 7     | Sheet Number                                    |                         | numeric digit(s)                                                |                          |                  |                               |                                                                                                                                                                                                                                                                                                                                                                                                                                                                                                                                                                                                                                                                                                                                                                                                                                                                                                                                                                                                                                                                                                                                                                                                                                                                                                                                                                                                                                                                                                                                                                                                                                                                                                                                                                                                                                                                                                                                                                                                                                                                                                                               |
| 8     | Total Number of Sheets                          |                         | numeric digit(s)                                                |                          |                  |                               |                                                                                                                                                                                                                                                                                                                                                                                                                                                                                                                                                                                                                                                                                                                                                                                                                                                                                                                                                                                                                                                                                                                                                                                                                                                                                                                                                                                                                                                                                                                                                                                                                                                                                                                                                                                                                                                                                                                                                                                                                                                                                                                               |
|       |                                                 |                         | Block 2- Residential Local Service Rates, Fees, and Line Counts | cal Service Rates, Fee   | s, and Line Cour | its                           |                                                                                                                                                                                                                                                                                                                                                                                                                                                                                                                                                                                                                                                                                                                                                                                                                                                                                                                                                                                                                                                                                                                                                                                                                                                                                                                                                                                                                                                                                                                                                                                                                                                                                                                                                                                                                                                                                                                                                                                                                                                                                                                               |
|       | Column 1                                        | Column 2                | Column 3                                                        | Column 4                 | Column 5         | Column 6                      | Column 7                                                                                                                                                                                                                                                                                                                                                                                                                                                                                                                                                                                                                                                                                                                                                                                                                                                                                                                                                                                                                                                                                                                                                                                                                                                                                                                                                                                                                                                                                                                                                                                                                                                                                                                                                                                                                                                                                                                                                                                                                                                                                                                      |
|       | Residential Local                               | State Subscriber        | State Universal                                                 | Manditory  Extended Area | Loops            | Exchange Name/                | Class Of Service                                                                                                                                                                                                                                                                                                                                                                                                                                                                                                                                                                                                                                                                                                                                                                                                                                                                                                                                                                                                                                                                                                                                                                                                                                                                                                                                                                                                                                                                                                                                                                                                                                                                                                                                                                                                                                                                                                                                                                                                                                                                                                              |
|       |                                                 |                         |                                                                 | Service Charge           |                  |                               |                                                                                                                                                                                                                                                                                                                                                                                                                                                                                                                                                                                                                                                                                                                                                                                                                                                                                                                                                                                                                                                                                                                                                                                                                                                                                                                                                                                                                                                                                                                                                                                                                                                                                                                                                                                                                                                                                                                                                                                                                                                                                                                               |
| 9     | 15.00                                           |                         | 1.53                                                            | 2.95                     | 393              | ALSEA                         | RESIDENTIAL                                                                                                                                                                                                                                                                                                                                                                                                                                                                                                                                                                                                                                                                                                                                                                                                                                                                                                                                                                                                                                                                                                                                                                                                                                                                                                                                                                                                                                                                                                                                                                                                                                                                                                                                                                                                                                                                                                                                                                                                                                                                                                                   |
| 10    | 15.00                                           |                         | 1.53                                                            | 2.95                     | 16               | ALSEA                         | LIFELINE                                                                                                                                                                                                                                                                                                                                                                                                                                                                                                                                                                                                                                                                                                                                                                                                                                                                                                                                                                                                                                                                                                                                                                                                                                                                                                                                                                                                                                                                                                                                                                                                                                                                                                                                                                                                                                                                                                                                                                                                                                                                                                                      |
| 11    | 7.50                                            |                         | 0.64                                                            |                          | 3                | ALSEA                         | VACATION                                                                                                                                                                                                                                                                                                                                                                                                                                                                                                                                                                                                                                                                                                                                                                                                                                                                                                                                                                                                                                                                                                                                                                                                                                                                                                                                                                                                                                                                                                                                                                                                                                                                                                                                                                                                                                                                                                                                                                                                                                                                                                                      |
| 12    | 15.00                                           |                         | 1.53                                                            | 2.95                     | 144              | BLODGETT                      | RESIDENTIAL                                                                                                                                                                                                                                                                                                                                                                                                                                                                                                                                                                                                                                                                                                                                                                                                                                                                                                                                                                                                                                                                                                                                                                                                                                                                                                                                                                                                                                                                                                                                                                                                                                                                                                                                                                                                                                                                                                                                                                                                                                                                                                                   |
| 13    | 15.00                                           |                         | 1.53                                                            | 2.95                     | 12               | BLODGETT                      | LIFELINE                                                                                                                                                                                                                                                                                                                                                                                                                                                                                                                                                                                                                                                                                                                                                                                                                                                                                                                                                                                                                                                                                                                                                                                                                                                                                                                                                                                                                                                                                                                                                                                                                                                                                                                                                                                                                                                                                                                                                                                                                                                                                                                      |
| 14    | 15.00                                           |                         | 1.61                                                            | 3.95                     | 219              | CHITWOOD                      | RESIDENTIAL                                                                                                                                                                                                                                                                                                                                                                                                                                                                                                                                                                                                                                                                                                                                                                                                                                                                                                                                                                                                                                                                                                                                                                                                                                                                                                                                                                                                                                                                                                                                                                                                                                                                                                                                                                                                                                                                                                                                                                                                                                                                                                                   |
| 15    | 15.00                                           |                         | 1.61                                                            | 3.95                     | 10               | CHITWOOD                      | LIFELINE                                                                                                                                                                                                                                                                                                                                                                                                                                                                                                                                                                                                                                                                                                                                                                                                                                                                                                                                                                                                                                                                                                                                                                                                                                                                                                                                                                                                                                                                                                                                                                                                                                                                                                                                                                                                                                                                                                                                                                                                                                                                                                                      |
| 16    | 15.00                                           |                         | 1.53                                                            | 2.95                     | 64               | HARLAN                        | RESIDENTIAL                                                                                                                                                                                                                                                                                                                                                                                                                                                                                                                                                                                                                                                                                                                                                                                                                                                                                                                                                                                                                                                                                                                                                                                                                                                                                                                                                                                                                                                                                                                                                                                                                                                                                                                                                                                                                                                                                                                                                                                                                                                                                                                   |
| 17    | 15.00                                           |                         | 1.53                                                            | 2.95                     | 3                | HARLAN                        | LIFELINE                                                                                                                                                                                                                                                                                                                                                                                                                                                                                                                                                                                                                                                                                                                                                                                                                                                                                                                                                                                                                                                                                                                                                                                                                                                                                                                                                                                                                                                                                                                                                                                                                                                                                                                                                                                                                                                                                                                                                                                                                                                                                                                      |
| 18    | 15.00                                           |                         | 1.53                                                            | 2.95                     | 60               | LOBSTER VALLEY                | RESIDENTIAL                                                                                                                                                                                                                                                                                                                                                                                                                                                                                                                                                                                                                                                                                                                                                                                                                                                                                                                                                                                                                                                                                                                                                                                                                                                                                                                                                                                                                                                                                                                                                                                                                                                                                                                                                                                                                                                                                                                                                                                                                                                                                                                   |
| 19    | 15.00                                           |                         | 1.53                                                            | 2.95                     | 2                | LOBSTER VALLEY                | LIFELINE                                                                                                                                                                                                                                                                                                                                                                                                                                                                                                                                                                                                                                                                                                                                                                                                                                                                                                                                                                                                                                                                                                                                                                                                                                                                                                                                                                                                                                                                                                                                                                                                                                                                                                                                                                                                                                                                                                                                                                                                                                                                                                                      |
| 20    | 15.00                                           |                         | 1.61                                                            | 3.95                     | 1,878            | PHILOMATH                     | RESIDENTIAL                                                                                                                                                                                                                                                                                                                                                                                                                                                                                                                                                                                                                                                                                                                                                                                                                                                                                                                                                                                                                                                                                                                                                                                                                                                                                                                                                                                                                                                                                                                                                                                                                                                                                                                                                                                                                                                                                                                                                                                                                                                                                                                   |
| 21    | 15.00                                           |                         | 1.61                                                            | 3.95                     | 41               | PHILOMATH                     | LIFELINE                                                                                                                                                                                                                                                                                                                                                                                                                                                                                                                                                                                                                                                                                                                                                                                                                                                                                                                                                                                                                                                                                                                                                                                                                                                                                                                                                                                                                                                                                                                                                                                                                                                                                                                                                                                                                                                                                                                                                                                                                                                                                                                      |
| 22    | 7.50                                            |                         | 0.64                                                            |                          | 2                | PHILOMATH                     | VACATION                                                                                                                                                                                                                                                                                                                                                                                                                                                                                                                                                                                                                                                                                                                                                                                                                                                                                                                                                                                                                                                                                                                                                                                                                                                                                                                                                                                                                                                                                                                                                                                                                                                                                                                                                                                                                                                                                                                                                                                                                                                                                                                      |
| 23    | 15.00                                           |                         | 1.70                                                            | 4.95                     | 534              | SOUTH BEACH                   | RESIDENTIAL                                                                                                                                                                                                                                                                                                                                                                                                                                                                                                                                                                                                                                                                                                                                                                                                                                                                                                                                                                                                                                                                                                                                                                                                                                                                                                                                                                                                                                                                                                                                                                                                                                                                                                                                                                                                                                                                                                                                                                                                                                                                                                                   |
| 24    | 15.00                                           |                         | 1.70                                                            | 4.95                     | 14               | SOUTH BEACH                   | LIFELINE                                                                                                                                                                                                                                                                                                                                                                                                                                                                                                                                                                                                                                                                                                                                                                                                                                                                                                                                                                                                                                                                                                                                                                                                                                                                                                                                                                                                                                                                                                                                                                                                                                                                                                                                                                                                                                                                                                                                                                                                                                                                                                                      |
| 25    | 7.50                                            |                         | 0.64                                                            |                          | 5                | SOUTH BEACH                   | VACATION                                                                                                                                                                                                                                                                                                                                                                                                                                                                                                                                                                                                                                                                                                                                                                                                                                                                                                                                                                                                                                                                                                                                                                                                                                                                                                                                                                                                                                                                                                                                                                                                                                                                                                                                                                                                                                                                                                                                                                                                                                                                                                                      |
|       |                                                 |                         |                                                                 |                          |                  | 1 4 1 1 1                     |                                                                                                                                                                                                                                                                                                                                                                                                                                                                                                                                                                                                                                                                                                                                                                                                                                                                                                                                                                                                                                                                                                                                                                                                                                                                                                                                                                                                                                                                                                                                                                                                                                                                                                                                                                                                                                                                                                                                                                                                                                                                                                                               |