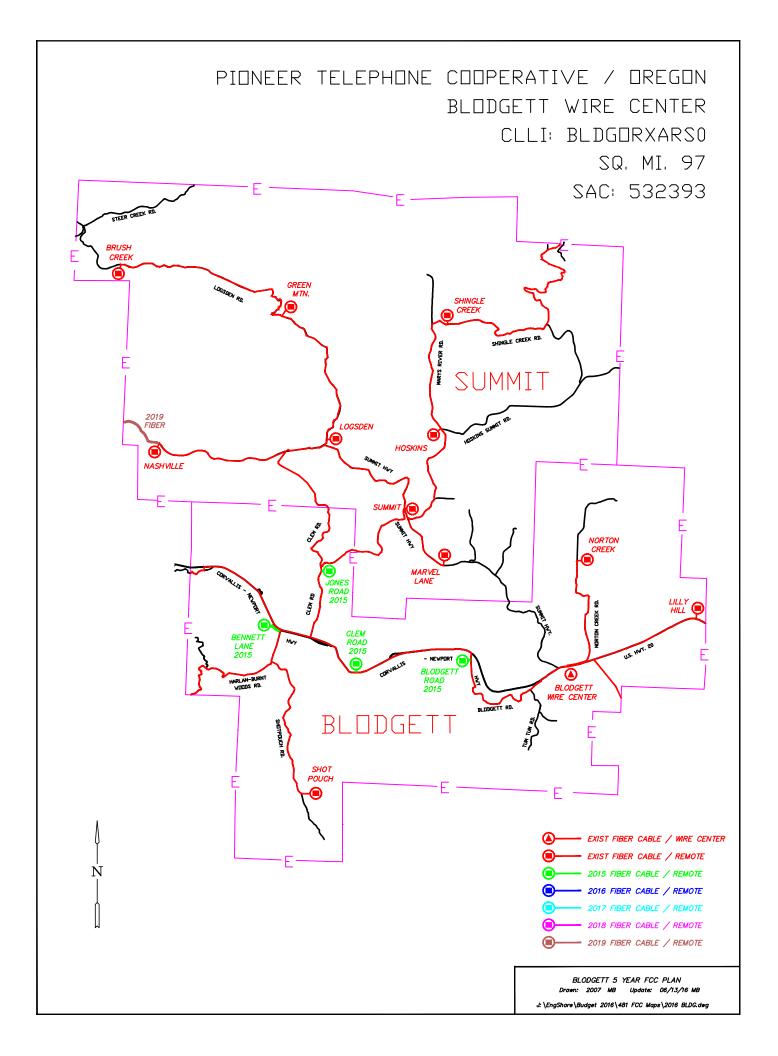

|       |                                                 |                         |                                                                 |                          |                  |                               | THE RESIDENCE OF THE PROPERTY |
|-------|-------------------------------------------------|-------------------------|-----------------------------------------------------------------|--------------------------|------------------|-------------------------------|-------------------------------------------------------------------------------------------------------------------------------------------------------------------------------------------------------------------------------------------------------------------------------------------------------------------------------------------------------------------------------------------------------------------------------------------------------------------------------------------------------------------------------------------------------------------------------------------------------------------------------------------------------------------------------------------------------------------------------------------------------------------------------------------------------------------------------------------------------------------------------------------------------------------------------------------------------------------------------------------------------------------------------------------------------------------------------------------------------------------------------------------------------------------------------------------------------------------------------------------------------------------------------------------------------------------------------------------------------------------------------------------------------------------------------------------------------------------------------------------------------------------------------------------------------------------------------------------------------------------------------------------------------------------------------------------------------------------------------------------------------------------------------------------------------------------------------------------------------------------------------------------------------------------------------------------------------------------------------------------------------------------------------------------------------------------------------------------------------------------------------|
| ROW # | DATA E                                          | DATA ELEMENT            | FORMAT OF<br>REQUESTED                                          | OF OF                    |                  | RESPONSE                      |                                                                                                                                                                                                                                                                                                                                                                                                                                                                                                                                                                                                                                                                                                                                                                                                                                                                                                                                                                                                                                                                                                                                                                                                                                                                                                                                                                                                                                                                                                                                                                                                                                                                                                                                                                                                                                                                                                                                                                                                                                                                                                                               |
|       |                                                 |                         | DATA                                                            |                          |                  |                               |                                                                                                                                                                                                                                                                                                                                                                                                                                                                                                                                                                                                                                                                                                                                                                                                                                                                                                                                                                                                                                                                                                                                                                                                                                                                                                                                                                                                                                                                                                                                                                                                                                                                                                                                                                                                                                                                                                                                                                                                                                                                                                                               |
| _     | Carrier Study Area Code                         |                         | 6 numeric digits                                                | 532393                   |                  |                               |                                                                                                                                                                                                                                                                                                                                                                                                                                                                                                                                                                                                                                                                                                                                                                                                                                                                                                                                                                                                                                                                                                                                                                                                                                                                                                                                                                                                                                                                                                                                                                                                                                                                                                                                                                                                                                                                                                                                                                                                                                                                                                                               |
| 2     | Carrier Study Area Name                         |                         | alpha characters                                                |                          | R TELEPHONE      | PIONEER TELEPHONE COOPERATIVE |                                                                                                                                                                                                                                                                                                                                                                                                                                                                                                                                                                                                                                                                                                                                                                                                                                                                                                                                                                                                                                                                                                                                                                                                                                                                                                                                                                                                                                                                                                                                                                                                                                                                                                                                                                                                                                                                                                                                                                                                                                                                                                                               |
| ω     | Service Provider Identification Number          | ation Number            | 9 numeric digits                                                |                          | 334              |                               |                                                                                                                                                                                                                                                                                                                                                                                                                                                                                                                                                                                                                                                                                                                                                                                                                                                                                                                                                                                                                                                                                                                                                                                                                                                                                                                                                                                                                                                                                                                                                                                                                                                                                                                                                                                                                                                                                                                                                                                                                                                                                                                               |
| 4     | Residential Local Service Charge Effective Date | e Charge Effective Date | mm/dd/yy                                                        |                          |                  |                               |                                                                                                                                                                                                                                                                                                                                                                                                                                                                                                                                                                                                                                                                                                                                                                                                                                                                                                                                                                                                                                                                                                                                                                                                                                                                                                                                                                                                                                                                                                                                                                                                                                                                                                                                                                                                                                                                                                                                                                                                                                                                                                                               |
| 5     | Contact Name                                    |                         | alpha characters                                                |                          | WHALEN, MICHAEL  |                               |                                                                                                                                                                                                                                                                                                                                                                                                                                                                                                                                                                                                                                                                                                                                                                                                                                                                                                                                                                                                                                                                                                                                                                                                                                                                                                                                                                                                                                                                                                                                                                                                                                                                                                                                                                                                                                                                                                                                                                                                                                                                                                                               |
| 6     | Contact Telephone Number (include area code)    | er (include area code)  | 9 numeric digits                                                |                          | 9-8256           |                               |                                                                                                                                                                                                                                                                                                                                                                                                                                                                                                                                                                                                                                                                                                                                                                                                                                                                                                                                                                                                                                                                                                                                                                                                                                                                                                                                                                                                                                                                                                                                                                                                                                                                                                                                                                                                                                                                                                                                                                                                                                                                                                                               |
| 7     | Sheet Number                                    |                         | numeric digit(s)                                                |                          |                  |                               |                                                                                                                                                                                                                                                                                                                                                                                                                                                                                                                                                                                                                                                                                                                                                                                                                                                                                                                                                                                                                                                                                                                                                                                                                                                                                                                                                                                                                                                                                                                                                                                                                                                                                                                                                                                                                                                                                                                                                                                                                                                                                                                               |
| 8     | Total Number of Sheets                          |                         | numeric digit(s)                                                |                          |                  |                               |                                                                                                                                                                                                                                                                                                                                                                                                                                                                                                                                                                                                                                                                                                                                                                                                                                                                                                                                                                                                                                                                                                                                                                                                                                                                                                                                                                                                                                                                                                                                                                                                                                                                                                                                                                                                                                                                                                                                                                                                                                                                                                                               |
|       |                                                 |                         | Block 2- Residential Local Service Rates, Fees, and Line Counts | cal Service Rates, Fee   | s, and Line Cour | its                           |                                                                                                                                                                                                                                                                                                                                                                                                                                                                                                                                                                                                                                                                                                                                                                                                                                                                                                                                                                                                                                                                                                                                                                                                                                                                                                                                                                                                                                                                                                                                                                                                                                                                                                                                                                                                                                                                                                                                                                                                                                                                                                                               |
|       | Column 1                                        | Column 2                | Column 3                                                        | Column 4                 | Column 5         | Column 6                      | Column 7                                                                                                                                                                                                                                                                                                                                                                                                                                                                                                                                                                                                                                                                                                                                                                                                                                                                                                                                                                                                                                                                                                                                                                                                                                                                                                                                                                                                                                                                                                                                                                                                                                                                                                                                                                                                                                                                                                                                                                                                                                                                                                                      |
|       | Residential Local                               | State Subscriber        | State Universal                                                 | Manditory  Extended Area | Loops            | Exchange Name/                | Class Of Service                                                                                                                                                                                                                                                                                                                                                                                                                                                                                                                                                                                                                                                                                                                                                                                                                                                                                                                                                                                                                                                                                                                                                                                                                                                                                                                                                                                                                                                                                                                                                                                                                                                                                                                                                                                                                                                                                                                                                                                                                                                                                                              |
|       |                                                 |                         |                                                                 | Service Charge           |                  |                               |                                                                                                                                                                                                                                                                                                                                                                                                                                                                                                                                                                                                                                                                                                                                                                                                                                                                                                                                                                                                                                                                                                                                                                                                                                                                                                                                                                                                                                                                                                                                                                                                                                                                                                                                                                                                                                                                                                                                                                                                                                                                                                                               |
| 9     | 15.00                                           |                         | 1.53                                                            | 2.95                     | 393              | ALSEA                         | RESIDENTIAL                                                                                                                                                                                                                                                                                                                                                                                                                                                                                                                                                                                                                                                                                                                                                                                                                                                                                                                                                                                                                                                                                                                                                                                                                                                                                                                                                                                                                                                                                                                                                                                                                                                                                                                                                                                                                                                                                                                                                                                                                                                                                                                   |
| 10    | 15.00                                           |                         | 1.53                                                            | 2.95                     | 16               | ALSEA                         | LIFELINE                                                                                                                                                                                                                                                                                                                                                                                                                                                                                                                                                                                                                                                                                                                                                                                                                                                                                                                                                                                                                                                                                                                                                                                                                                                                                                                                                                                                                                                                                                                                                                                                                                                                                                                                                                                                                                                                                                                                                                                                                                                                                                                      |
| 11    | 7.50                                            |                         | 0.64                                                            |                          | 3                | ALSEA                         | VACATION                                                                                                                                                                                                                                                                                                                                                                                                                                                                                                                                                                                                                                                                                                                                                                                                                                                                                                                                                                                                                                                                                                                                                                                                                                                                                                                                                                                                                                                                                                                                                                                                                                                                                                                                                                                                                                                                                                                                                                                                                                                                                                                      |
| 12    | 15.00                                           |                         | 1.53                                                            | 2.95                     | 144              | BLODGETT                      | RESIDENTIAL                                                                                                                                                                                                                                                                                                                                                                                                                                                                                                                                                                                                                                                                                                                                                                                                                                                                                                                                                                                                                                                                                                                                                                                                                                                                                                                                                                                                                                                                                                                                                                                                                                                                                                                                                                                                                                                                                                                                                                                                                                                                                                                   |
| 13    | 15.00                                           |                         | 1.53                                                            | 2.95                     | 12               | BLODGETT                      | LIFELINE                                                                                                                                                                                                                                                                                                                                                                                                                                                                                                                                                                                                                                                                                                                                                                                                                                                                                                                                                                                                                                                                                                                                                                                                                                                                                                                                                                                                                                                                                                                                                                                                                                                                                                                                                                                                                                                                                                                                                                                                                                                                                                                      |
| 14    | 15.00                                           |                         | 1.61                                                            | 3.95                     | 219              | CHITWOOD                      | RESIDENTIAL                                                                                                                                                                                                                                                                                                                                                                                                                                                                                                                                                                                                                                                                                                                                                                                                                                                                                                                                                                                                                                                                                                                                                                                                                                                                                                                                                                                                                                                                                                                                                                                                                                                                                                                                                                                                                                                                                                                                                                                                                                                                                                                   |
| 15    | 15.00                                           |                         | 1.61                                                            | 3.95                     | 10               | CHITWOOD                      | LIFELINE                                                                                                                                                                                                                                                                                                                                                                                                                                                                                                                                                                                                                                                                                                                                                                                                                                                                                                                                                                                                                                                                                                                                                                                                                                                                                                                                                                                                                                                                                                                                                                                                                                                                                                                                                                                                                                                                                                                                                                                                                                                                                                                      |
| 16    | 15.00                                           |                         | 1.53                                                            | 2.95                     | 64               | HARLAN                        | RESIDENTIAL                                                                                                                                                                                                                                                                                                                                                                                                                                                                                                                                                                                                                                                                                                                                                                                                                                                                                                                                                                                                                                                                                                                                                                                                                                                                                                                                                                                                                                                                                                                                                                                                                                                                                                                                                                                                                                                                                                                                                                                                                                                                                                                   |
| 17    | 15.00                                           |                         | 1.53                                                            | 2.95                     | 3                | HARLAN                        | LIFELINE                                                                                                                                                                                                                                                                                                                                                                                                                                                                                                                                                                                                                                                                                                                                                                                                                                                                                                                                                                                                                                                                                                                                                                                                                                                                                                                                                                                                                                                                                                                                                                                                                                                                                                                                                                                                                                                                                                                                                                                                                                                                                                                      |
| 18    | 15.00                                           |                         | 1.53                                                            | 2.95                     | 60               | LOBSTER VALLEY                | RESIDENTIAL                                                                                                                                                                                                                                                                                                                                                                                                                                                                                                                                                                                                                                                                                                                                                                                                                                                                                                                                                                                                                                                                                                                                                                                                                                                                                                                                                                                                                                                                                                                                                                                                                                                                                                                                                                                                                                                                                                                                                                                                                                                                                                                   |
| 19    | 15.00                                           |                         | 1.53                                                            | 2.95                     | 2                | LOBSTER VALLEY                | LIFELINE                                                                                                                                                                                                                                                                                                                                                                                                                                                                                                                                                                                                                                                                                                                                                                                                                                                                                                                                                                                                                                                                                                                                                                                                                                                                                                                                                                                                                                                                                                                                                                                                                                                                                                                                                                                                                                                                                                                                                                                                                                                                                                                      |
| 20    | 15.00                                           |                         | 1.61                                                            | 3.95                     | 1,878            | PHILOMATH                     | RESIDENTIAL                                                                                                                                                                                                                                                                                                                                                                                                                                                                                                                                                                                                                                                                                                                                                                                                                                                                                                                                                                                                                                                                                                                                                                                                                                                                                                                                                                                                                                                                                                                                                                                                                                                                                                                                                                                                                                                                                                                                                                                                                                                                                                                   |
| 21    | 15.00                                           |                         | 1.61                                                            | 3.95                     | 41               | PHILOMATH                     | LIFELINE                                                                                                                                                                                                                                                                                                                                                                                                                                                                                                                                                                                                                                                                                                                                                                                                                                                                                                                                                                                                                                                                                                                                                                                                                                                                                                                                                                                                                                                                                                                                                                                                                                                                                                                                                                                                                                                                                                                                                                                                                                                                                                                      |
| 22    | 7.50                                            |                         | 0.64                                                            |                          | 2                | PHILOMATH                     | VACATION                                                                                                                                                                                                                                                                                                                                                                                                                                                                                                                                                                                                                                                                                                                                                                                                                                                                                                                                                                                                                                                                                                                                                                                                                                                                                                                                                                                                                                                                                                                                                                                                                                                                                                                                                                                                                                                                                                                                                                                                                                                                                                                      |
| 23    | 15.00                                           |                         | 1.70                                                            | 4.95                     | 534              | SOUTH BEACH                   | RESIDENTIAL                                                                                                                                                                                                                                                                                                                                                                                                                                                                                                                                                                                                                                                                                                                                                                                                                                                                                                                                                                                                                                                                                                                                                                                                                                                                                                                                                                                                                                                                                                                                                                                                                                                                                                                                                                                                                                                                                                                                                                                                                                                                                                                   |
| 24    | 15.00                                           |                         | 1.70                                                            | 4.95                     | 14               | SOUTH BEACH                   | LIFELINE                                                                                                                                                                                                                                                                                                                                                                                                                                                                                                                                                                                                                                                                                                                                                                                                                                                                                                                                                                                                                                                                                                                                                                                                                                                                                                                                                                                                                                                                                                                                                                                                                                                                                                                                                                                                                                                                                                                                                                                                                                                                                                                      |
| 25    | 7.50                                            |                         | 0.64                                                            |                          | 5                | SOUTH BEACH                   | VACATION                                                                                                                                                                                                                                                                                                                                                                                                                                                                                                                                                                                                                                                                                                                                                                                                                                                                                                                                                                                                                                                                                                                                                                                                                                                                                                                                                                                                                                                                                                                                                                                                                                                                                                                                                                                                                                                                                                                                                                                                                                                                                                                      |
|       |                                                 |                         |                                                                 |                          |                  | 1 4 1 1 1                     |                                                                                                                                                                                                                                                                                                                                                                                                                                                                                                                                                                                                                                                                                                                                                                                                                                                                                                                                                                                                                                                                                                                                                                                                                                                                                                                                                                                                                                                                                                                                                                                                                                                                                                                                                                                                                                                                                                                                                                                                                                                                                                                               |