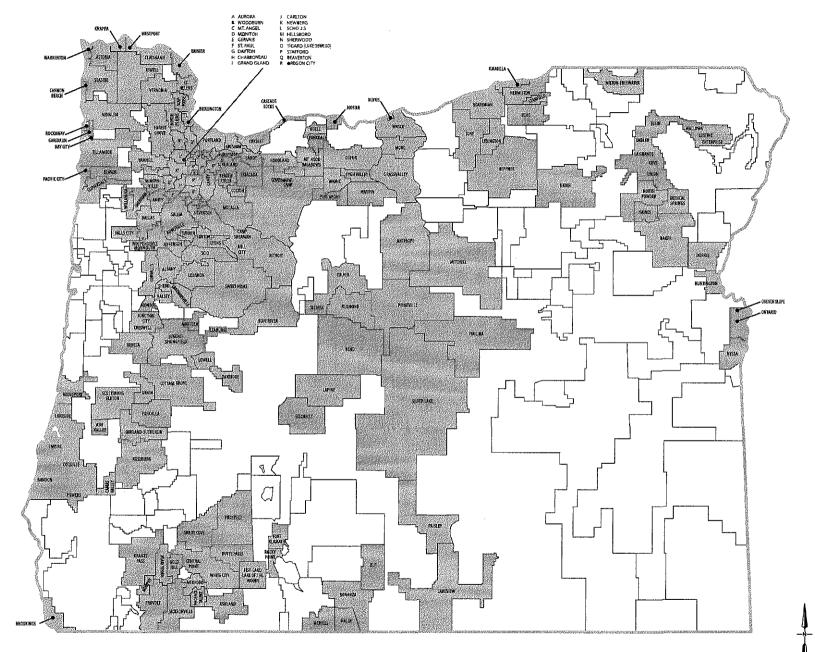

In compliance with Paragraph 14, TracFone hereby submits to the Commission as Exhibit A a map identifying TracFone's ETC and ETP designated service area. TracFone also submits as Exhibit B a map identifying its wireless coverage area in the State of Oregon. Commission Staff has reviewed and approved these maps for filing with the Commission.

## **Oregon Wire Center Map**

## Legend

Tracfone Designated Service Area by ILEC Wire Center

This map is a general depiction of the proposed designated service area. However, the proposed designated service area is legally defined by the wire center list in Exhibit A of the Stipulation.