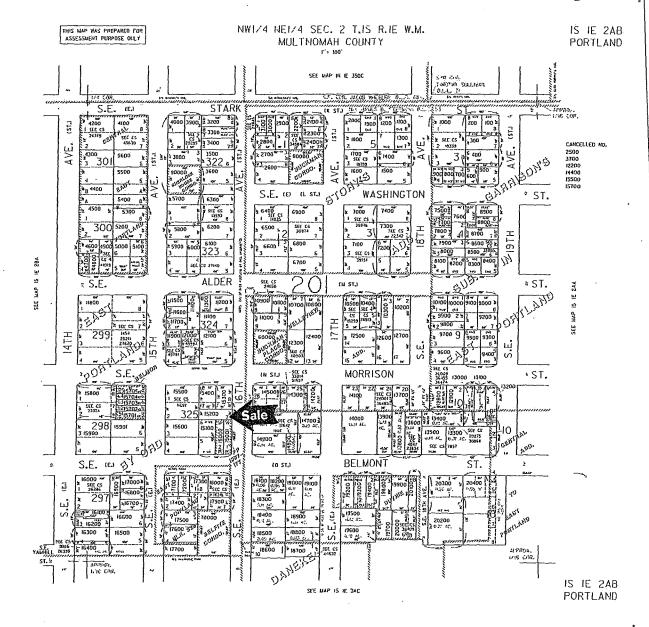

# Background

PGE owns property located in the City of Portland, County of Multnomah, Oregon, at 3223 SE Yamhill, specifically Multnomah County Parcel 1S-1E, Section 1BA, Tax Lot 4700, aka Parcel R280576, and located adjacent to the PGE Alder Substation (the "Property"). The Property site was purchased in 1976 for the planned future expansion of the substation. Between 2010 and 2011, PGE rebuilt the substation using an improved technology. This new technology required substantially less space, and the Property is no longer needed for utility purposes.

- (h) Whether the application is for disposition of facilities by sale, lease, or otherwise, a merger or consolidation of facilities, or for mortgaging or encumbering its property, or for the acquisition of stock, bonds, or property of another utility, also a description of the consideration, if any, and the method of arriving at the amount thereof: This application requests approval for PGE to sell a residential property in the City of Portland. For valuation purposes, an independent appraiser (MAI) externally inspected the Property and researched general market conditions. The appraisal yielded an estimated value of the Property at \$340,000. PGE has agreed to sell the Property at the Buyer's adjusted offer of \$333,000. The book value of the Property was estimated using PGE's accounting records.
- (i) A statement and general description of facilities to be disposed of, consolidated, merged, or acquired from another utility, giving a description of their present use and of their proposed use after disposition, consolidation, merger, or acquisition. State whether the proposed disposition of facilities or plan for consolidation, merger, or acquisition includes all the operating facilities of the parties to the transaction: The Property is located in the County of Multnomah, Oregon, at 3233 SE Yamhill, specifically Multnomah County Parcel 1S-1E, Section 1BA, Tax Lot 4700, aka Parcel R280576. The Property is no longer needed for utility purposes.
- (j) A statement by primary account of the cost of the facilities and applicable depreciation reserve involved in the sale, lease, or other disposition, merger or consolidation, or acquisition of