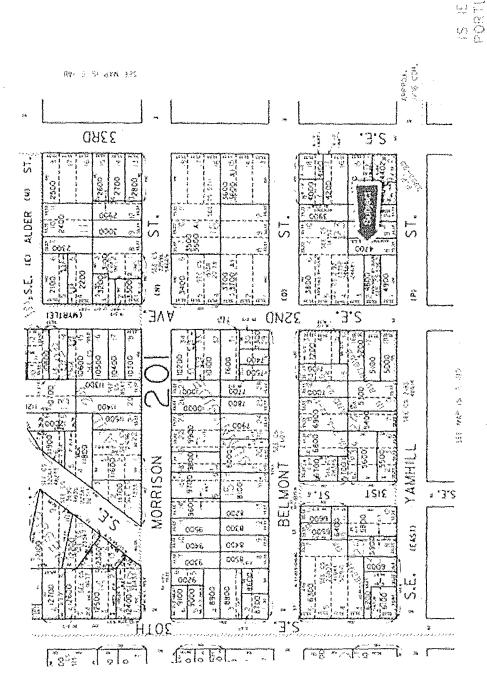

# Background

PGE owns property located in the City of Portland, County of Multnomah, Oregon, at 3223 SE Yamhill, specifically Multnomah County Parcel 1S-1E, Section 1BA, Tax Lot 4700, aka Parcel R280576, and located adjacent to the PGE Alder Substation (the "Property"). The Property site was purchased in 1976 for the planned future expansion of the substation. Between 2010 and 2011, PGE rebuilt the substation using an improved technology. This new technology required substantially less space, and the Property is no longer needed for utility purposes.

- (h) Whether the application is for disposition of facilities by sale, lease, or otherwise, a merger or consolidation of facilities, or for mortgaging or encumbering its property, or for the acquisition of stock, bonds, or property of another utility, also a description of the consideration, if any, and the method of arriving at the amount thereof: This application requests approval for PGE to sell a residential property in the City of Portland. For valuation purposes, an independent appraiser (MAI) externally inspected the Property and researched general market conditions. The appraisal yielded an estimated value of the Property at \$340,000. PGE has agreed to sell the Property at the Buyer's adjusted offer of \$333,000. The book value of the Property was estimated using PGE's accounting records.
- (i) A statement and general description of facilities to be disposed of, consolidated, merged, or acquired from another utility, giving a description of their present use and of their proposed use after disposition, consolidation, merger, or acquisition. State whether the proposed disposition of facilities or plan for consolidation, merger, or acquisition includes all the operating facilities of the parties to the transaction: The Property is located in the County of Multnomah, Oregon, at 3233 SE Yamhill, specifically Multnomah County Parcel 1S-1E, Section 1BA, Tax Lot 4700, aka Parcel R280576. The Property is no longer needed for utility purposes.
- (j) A statement by primary account of the cost of the facilities and applicable depreciation reserve involved in the sale, lease, or other disposition, merger or consolidation, or acquisition of