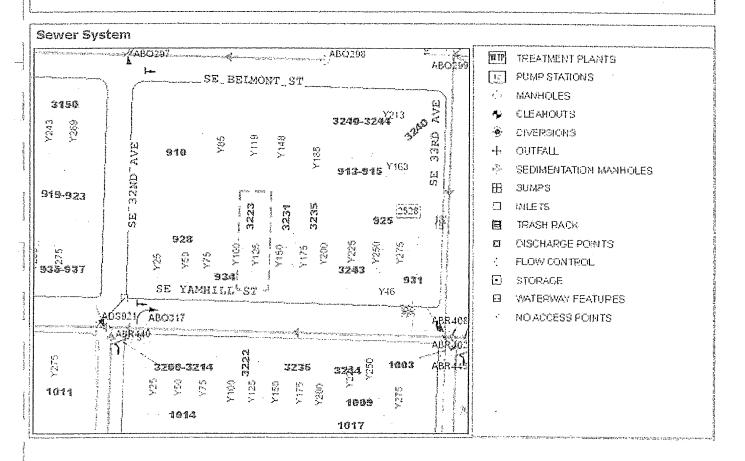

# Background

PGE owns property located in the City of Portland, County of Multnomah, Oregon, at 3223 SE Yamhill, specifically Multnomah County Parcel 1S-1E, Section 1BA, Tax Lot 4700, aka Parcel R280576, and located adjacent to the PGE Alder Substation (the "Property"). The Property site was purchased in 1976 for the planned future expansion of the substation. Between 2010 and 2011, PGE rebuilt the substation using an improved technology. This new technology required substantially less space, and the Property is no longer needed for utility purposes.

- (h) Whether the application is for disposition of facilities by sale, lease, or otherwise, a merger or consolidation of facilities, or for mortgaging or encumbering its property, or for the acquisition of stock, bonds, or property of another utility, also a description of the consideration, if any, and the method of arriving at the amount thereof: This application requests approval for PGE to sell a residential property in the City of Portland. For valuation purposes, an independent appraiser (MAI) externally inspected the Property and researched general market conditions. The appraisal yielded an estimated value of the Property at \$340,000. PGE has agreed to sell the Property at the Buyer's adjusted offer of \$333,000. The book value of the Property was estimated using PGE's accounting records.
- (i) A statement and general description of facilities to be disposed of, consolidated, merged, or acquired from another utility, giving a description of their present use and of their proposed use after disposition, consolidation, merger, or acquisition. State whether the proposed disposition of facilities or plan for consolidation, merger, or acquisition includes all the operating facilities of the parties to the transaction: The Property is located in the County of Multnomah, Oregon, at 3233 SE Yamhill, specifically Multnomah County Parcel 1S-1E, Section 1BA, Tax Lot 4700, aka Parcel R280576. The Property is no longer needed for utility purposes.
- (j) A statement by primary account of the cost of the facilities and applicable depreciation reserve involved in the sale, lease, or other disposition, merger or consolidation, or acquisition of