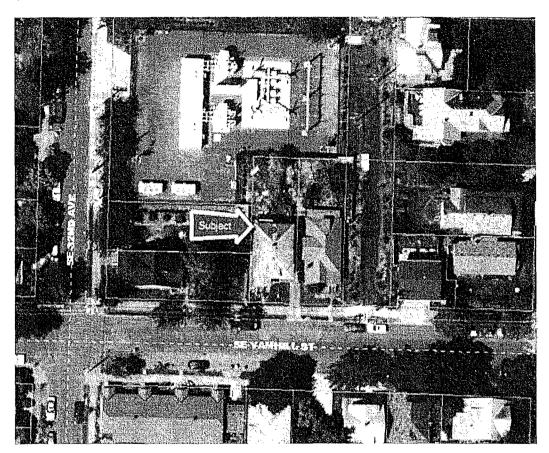

# Background

PGE owns property located in the City of Portland, County of Multnomah, Oregon, at 3223 SE Yamhill, specifically Multnomah County Parcel 1S-1E, Section 1BA, Tax Lot 4700, aka Parcel R280576, and located adjacent to the PGE Alder Substation (the "Property"). The Property site was purchased in 1976 for the planned future expansion of the substation. Between 2010 and 2011, PGE rebuilt the substation using an improved technology. This new technology required substantially less space, and the Property is no longer needed for utility purposes.

PGE requests Commission approval to sell the Property to Laura Braun ("Buyer").

For valuation purposes, an independent appraiser (MAI) performed an exterior inspection of the Property and researched general market conditions (see Exhibit I-3). The appraised value was \$340,000. The Buyer responded to a solicitation for offers conducted by PGE. The Buyer's offer was accepted by PGE on August 25, 2014. (See Exhibit I-1, Residential Real Estate Agreement)