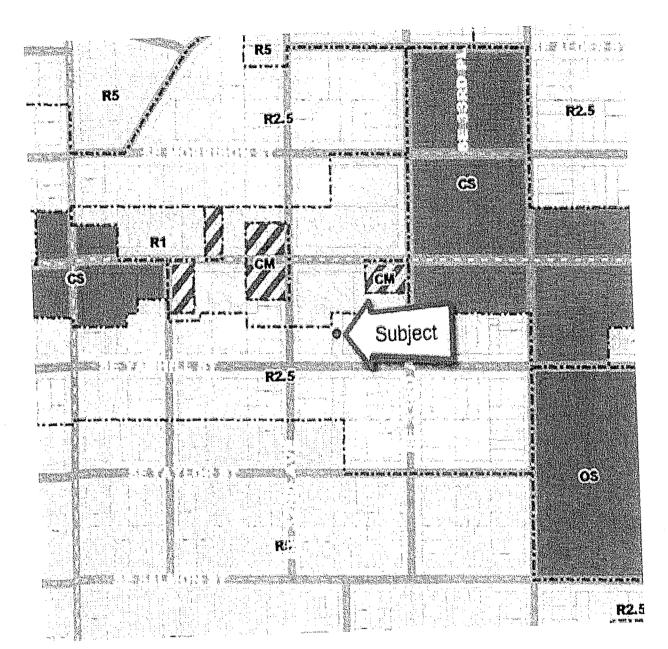

# Background

PGE owns property located in the City of Portland, County of Multnomah, Oregon, at 3223 SE Yamhill, specifically Multnomah County Parcel 1S-1E, Section 1BA, Tax Lot 4700, aka Parcel R280576, and located adjacent to the PGE Alder Substation (the "Property"). The Property site was purchased in 1976 for the planned future expansion of the substation. Between 2010 and 2011, PGE rebuilt the substation using an improved technology. This new technology required substantially less space, and the Property is no longer needed for utility purposes.

- (h) Whether the application is for disposition of facilities by sale, lease, or otherwise, a merger or consolidation of facilities, or for mortgaging or encumbering its property, or for the acquisition of stock, bonds, or property of another utility, also a description of the consideration, if any, and the method of arriving at the amount thereof: This application requests approval for PGE to sell a residential property in the City of Portland. For valuation purposes, an independent appraiser (MAI) externally inspected the Property and researched general market conditions. The appraisal yielded an estimated value of the Property at \$340,000. PGE has agreed to sell the Property at the Buyer's adjusted offer of \$333,000. The book value of the Property was estimated using PGE's accounting records.
- (i) A statement and general description of facilities to be disposed of, consolidated, merged, or acquired from another utility, giving a description of their present use and of their proposed use after disposition, consolidation, merger, or acquisition. State whether the proposed disposition of facilities or plan for consolidation, merger, or acquisition includes all the operating facilities of the parties to the transaction: The Property is located in the County of Multnomah, Oregon, at 3233 SE Yamhill, specifically Multnomah County Parcel 1S-1E, Section 1BA, Tax Lot 4700, aka Parcel R280576. The Property is no longer needed for utility purposes.
- (j) A statement by primary account of the cost of the facilities and applicable depreciation reserve involved in the sale, lease, or other disposition, merger or consolidation, or acquisition of