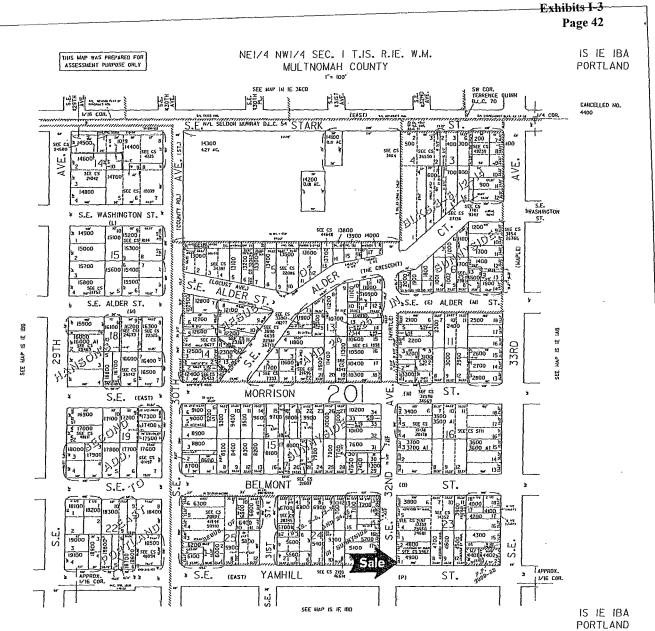

# Background

PGE owns property located in the City of Portland, County of Multnomah, Oregon, at 3223 SE Yamhill, specifically Multnomah County Parcel 1S-1E, Section 1BA, Tax Lot 4700, aka Parcel R280576, and located adjacent to the PGE Alder Substation (the "Property"). The Property site was purchased in 1976 for the planned future expansion of the substation. Between 2010 and 2011, PGE rebuilt the substation using an improved technology. This new technology required substantially less space, and the Property is no longer needed for utility purposes.

- (h) Whether the application is for disposition of facilities by sale, lease, or otherwise, a merger or consolidation of facilities, or for mortgaging or encumbering its property, or for the acquisition of stock, bonds, or property of another utility, also a description of the consideration, if any, and the method of arriving at the amount thereof: This application requests approval for PGE to sell a residential property in the City of Portland. For valuation purposes, an independent appraiser (MAI) externally inspected the Property and researched general market conditions. The appraisal yielded an estimated value of the Property at \$340,000. PGE has agreed to sell the Property at the Buyer's adjusted offer of \$333,000. The book value of the Property was estimated using PGE's accounting records.
- (i) A statement and general description of facilities to be disposed of, consolidated, merged, or acquired from another utility, giving a description of their present use and of their proposed use after disposition, consolidation, merger, or acquisition. State whether the proposed disposition of facilities or plan for consolidation, merger, or acquisition includes all the operating facilities of the parties to the transaction: The Property is located in the County of Multnomah, Oregon, at 3233 SE Yamhill, specifically Multnomah County Parcel 1S-1E, Section 1BA, Tax Lot 4700, aka Parcel R280576. The Property is no longer needed for utility purposes.
- (j) A statement by primary account of the cost of the facilities and applicable depreciation reserve involved in the sale, lease, or other disposition, merger or consolidation, or acquisition of