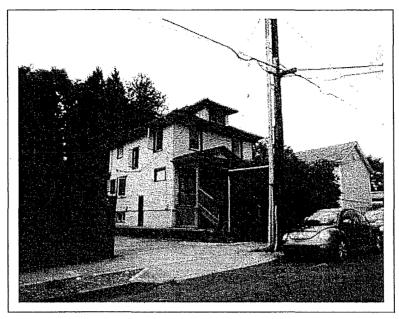

# Background

PGE owns property located in the City of Portland, County of Multnomah, Oregon, at 3223 SE Yamhill, specifically Multnomah County Parcel 1S-1E, Section 1BA, Tax Lot 4700, aka Parcel R280576, and located adjacent to the PGE Alder Substation (the "Property"). The Property site was purchased in 1976 for the planned future expansion of the substation. Between 2010 and 2011, PGE rebuilt the substation using an improved technology. This new technology required substantially less space, and the Property is no longer needed for utility purposes.

PGE requests Commission approval to sell the Property to Laura Braun ("Buyer").

For valuation purposes, an independent appraiser (MAI) performed an exterior inspection of the Property and researched general market conditions (see Exhibit I-3). The appraised value was \$340,000. The Buyer responded to a solicitation for offers conducted by PGE. The Buyer's offer was accepted by PGE on August 25, 2014. (See Exhibit I-1, Residential Real Estate Agreement)

- (h) Whether the application is for disposition of facilities by sale, lease, or otherwise, a merger or consolidation of facilities, or for mortgaging or encumbering its property, or for the acquisition of stock, bonds, or property of another utility, also a description of the consideration, if any, and the method of arriving at the amount thereof: This application requests approval for PGE to sell a residential property in the City of Portland. For valuation purposes, an independent appraiser (MAI) externally inspected the Property and researched general market conditions. The appraisal yielded an estimated value of the Property at \$340,000. PGE has agreed to sell the Property at the Buyer's adjusted offer of \$333,000. The book value of the Property was estimated using PGE's accounting records.
- (i) A statement and general description of facilities to be disposed of, consolidated, merged, or acquired from another utility, giving a description of their present use and of their proposed use after disposition, consolidation, merger, or acquisition. State whether the proposed disposition of facilities or plan for consolidation, merger, or acquisition includes all the operating facilities of the parties to the transaction: The Property is located in the County of Multnomah, Oregon, at 3233 SE Yamhill, specifically Multnomah County Parcel 1S-1E, Section 1BA, Tax Lot 4700, aka Parcel R280576. The Property is no longer needed for utility purposes.
- (j) A statement by primary account of the cost of the facilities and applicable depreciation reserve involved in the sale, lease, or other disposition, merger or consolidation, or acquisition of