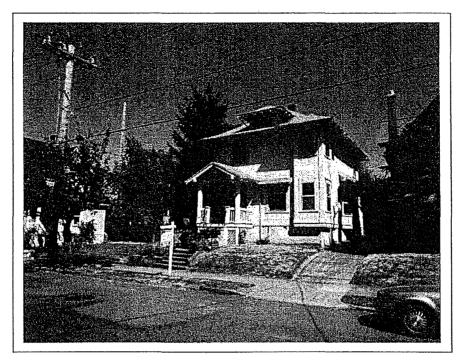

# Background

PGE owns property located in the City of Portland, County of Multnomah, Oregon, at 3223 SE Yamhill, specifically Multnomah County Parcel 1S-1E, Section 1BA, Tax Lot 4700, aka Parcel R280576, and located adjacent to the PGE Alder Substation (the "Property"). The Property site was purchased in 1976 for the planned future expansion of the substation. Between 2010 and 2011, PGE rebuilt the substation using an improved technology. This new technology required substantially less space, and the Property is no longer needed for utility purposes.

PGE requests Commission approval to sell the Property to Laura Braun ("Buyer").

For valuation purposes, an independent appraiser (MAI) performed an exterior inspection of the Property and researched general market conditions (see Exhibit I-3). The appraised value was \$340,000. The Buyer responded to a solicitation for offers conducted by PGE. The Buyer's offer was accepted by PGE on August 25, 2014. (See Exhibit I-1, Residential Real Estate Agreement)