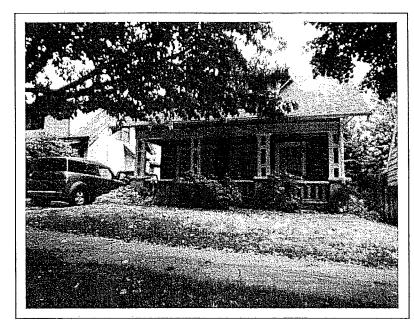

# Background

PGE owns property located in the City of Portland, County of Multnomah, Oregon, at 3223 SE Yamhill, specifically Multnomah County Parcel 1S-1E, Section 1BA, Tax Lot 4700, aka Parcel R280576, and located adjacent to the PGE Alder Substation (the "Property"). The Property site was purchased in 1976 for the planned future expansion of the substation. Between 2010 and 2011, PGE rebuilt the substation using an improved technology. This new technology required substantially less space, and the Property is no longer needed for utility purposes.

PGE requests Commission approval to sell the Property to Laura Braun ("Buyer").

For valuation purposes, an independent appraiser (MAI) performed an exterior inspection of the Property and researched general market conditions (see Exhibit I-3). The appraised value was \$340,000. The Buyer responded to a solicitation for offers conducted by PGE. The Buyer's offer was accepted by PGE on August 25, 2014. (See Exhibit I-1, Residential Real Estate Agreement)