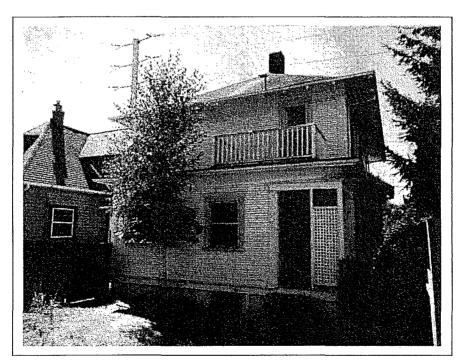

# Background

PGE owns property located in the City of Portland, County of Multnomah, Oregon, at 3223 SE Yamhill, specifically Multnomah County Parcel 1S-1E, Section 1BA, Tax Lot 4700, aka Parcel R280576, and located adjacent to the PGE Alder Substation (the "Property"). The Property site was purchased in 1976 for the planned future expansion of the substation. Between 2010 and 2011, PGE rebuilt the substation using an improved technology. This new technology required substantially less space, and the Property is no longer needed for utility purposes.

PGE requests Commission approval to sell the Property to Laura Braun ("Buyer").

For valuation purposes, an independent appraiser (MAI) performed an exterior inspection of the Property and researched general market conditions (see Exhibit I-3). The appraised value was \$340,000. The Buyer responded to a solicitation for offers conducted by PGE. The Buyer's offer was accepted by PGE on August 25, 2014. (See Exhibit I-1, Residential Real Estate Agreement)