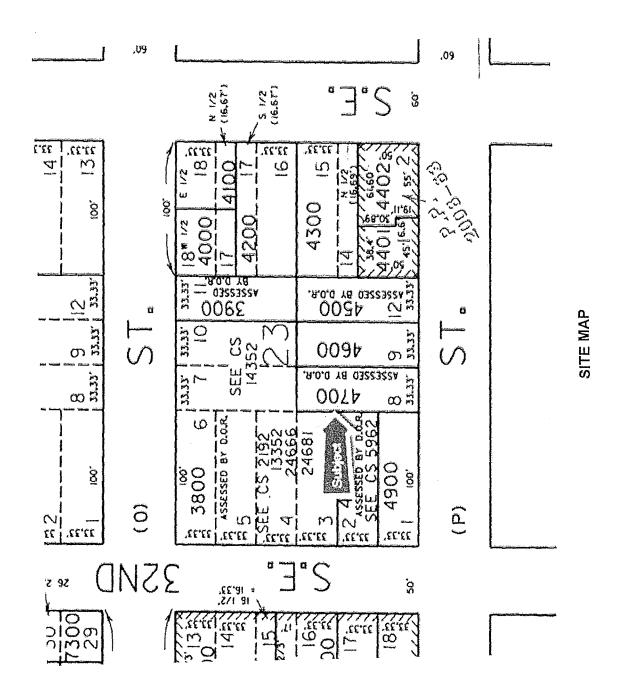

# Background

PGE owns property located in the City of Portland, County of Multnomah, Oregon, at 3223 SE Yamhill, specifically Multnomah County Parcel 1S-1E, Section 1BA, Tax Lot 4700, aka Parcel R280576, and located adjacent to the PGE Alder Substation (the "Property"). The Property site was purchased in 1976 for the planned future expansion of the substation. Between 2010 and 2011, PGE rebuilt the substation using an improved technology. This new technology required substantially less space, and the Property is no longer needed for utility purposes.

- (h) Whether the application is for disposition of facilities by sale, lease, or otherwise, a merger or consolidation of facilities, or for mortgaging or encumbering its property, or for the acquisition of stock, bonds, or property of another utility, also a description of the consideration, if any, and the method of arriving at the amount thereof: This application requests approval for PGE to sell a residential property in the City of Portland. For valuation purposes, an independent appraiser (MAI) externally inspected the Property and researched general market conditions. The appraisal yielded an estimated value of the Property at \$340,000. PGE has agreed to sell the Property at the Buyer's adjusted offer of \$333,000. The book value of the Property was estimated using PGE's accounting records.
- (i) A statement and general description of facilities to be disposed of, consolidated, merged, or acquired from another utility, giving a description of their present use and of their proposed use after disposition, consolidation, merger, or acquisition. State whether the proposed disposition of facilities or plan for consolidation, merger, or acquisition includes all the operating facilities of the parties to the transaction: The Property is located in the County of Multnomah, Oregon, at 3233 SE Yamhill, specifically Multnomah County Parcel 1S-1E, Section 1BA, Tax Lot 4700, aka Parcel R280576. The Property is no longer needed for utility purposes.
- (j) A statement by primary account of the cost of the facilities and applicable depreciation reserve involved in the sale, lease, or other disposition, merger or consolidation, or acquisition of