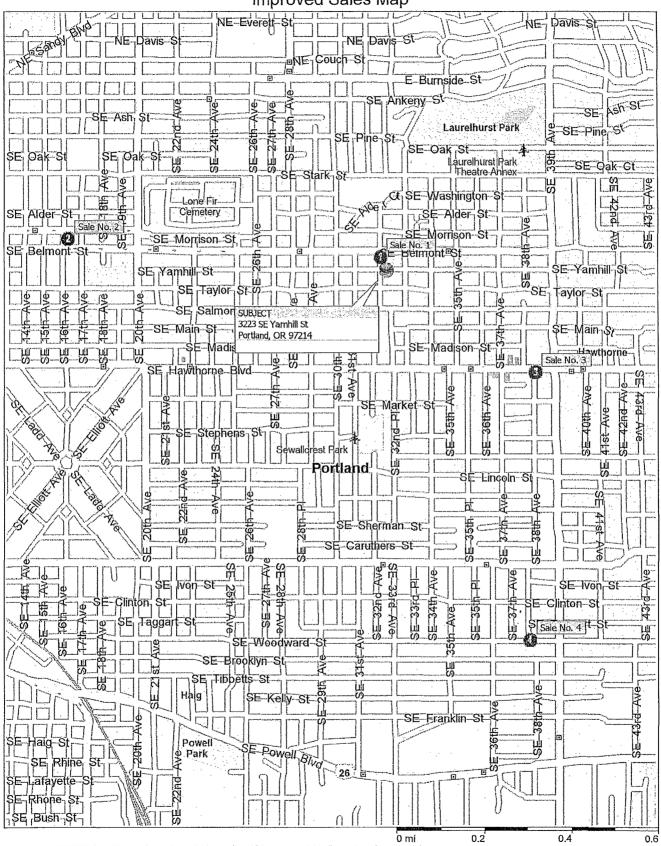

# Background

PGE owns property located in the City of Portland, County of Multnomah, Oregon, at 3223 SE Yamhill, specifically Multnomah County Parcel 1S-1E, Section 1BA, Tax Lot 4700, aka Parcel R280576, and located adjacent to the PGE Alder Substation (the "Property"). The Property site was purchased in 1976 for the planned future expansion of the substation. Between 2010 and 2011, PGE rebuilt the substation using an improved technology. This new technology required substantially less space, and the Property is no longer needed for utility purposes.

- (h) Whether the application is for disposition of facilities by sale, lease, or otherwise, a merger or consolidation of facilities, or for mortgaging or encumbering its property, or for the acquisition of stock, bonds, or property of another utility, also a description of the consideration, if any, and the method of arriving at the amount thereof: This application requests approval for PGE to sell a residential property in the City of Portland. For valuation purposes, an independent appraiser (MAI) externally inspected the Property and researched general market conditions. The appraisal yielded an estimated value of the Property at \$340,000. PGE has agreed to sell the Property at the Buyer's adjusted offer of \$333,000. The book value of the Property was estimated using PGE's accounting records.
- (i) A statement and general description of facilities to be disposed of, consolidated, merged, or acquired from another utility, giving a description of their present use and of their proposed use after disposition, consolidation, merger, or acquisition. State whether the proposed disposition of facilities or plan for consolidation, merger, or acquisition includes all the operating facilities of the parties to the transaction: The Property is located in the County of Multnomah, Oregon, at 3233 SE Yamhill, specifically Multnomah County Parcel 1S-1E, Section 1BA, Tax Lot 4700, aka Parcel R280576. The Property is no longer needed for utility purposes.
- (j) A statement by primary account of the cost of the facilities and applicable depreciation reserve involved in the sale, lease, or other disposition, merger or consolidation, or acquisition of