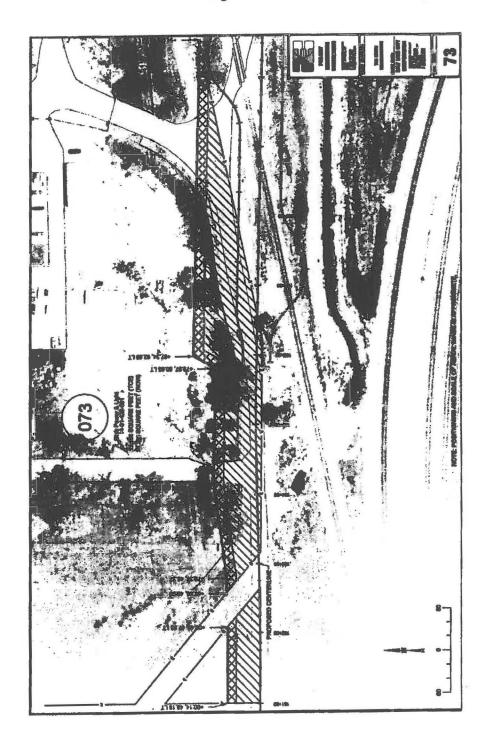

Contains 16,381 Square Feet more or less. Net Acquisition = (area – existing paved area)

Parcel 73 Tax Lot No. 14-01-426-001

A parcel of land in fee for the widening and reconstruction of a public road known as 700 South, being part of an entire tract of property, situate in the Southeast Quarter of the Southeast Quarter of Section 1, Township 1 South, Range 2 West, Salt Lake Meridian. The boundaries of said parcel are described as follows:

Beginning at the Southwest corner of Grantors land, said point being 1320.03 feet North 89°40'00" West along the South Section line from the Southeast Corner of said Section 1; and running thence along the West boundary line of said Grantors land North 00°01'17" West 34.88 feet; thence South 89°49'25" East 122.88 feet; thence South 49°40'00" East 54.79 feet to a point hereafter referred to as "Point A", said point being on the South Section line of said Section 1; thence along said South line North 89°40'00" West 164.63 feet to the point of beginning.

#### ALSO:

Beginning at the above referenced "Point A", and running thence along the South Section line of said Section 1 51.34 feet South 89°40'00" East to the point of beginning; thence North 49°40'00" West 55.00 feet; thence South 89°49'25" East 4.70 feet; thence North 82°07'15" East 139.42 feet; thence South 88°54'30" East 172.50 feet; thence North 29°04'31" East 36.99 feet; thence South 88°54'30" East 383.16 feet to a point on the South boundary line of said Grantors land; thence

along said South boundary line the following two (2) calls; (1) South 77°59'49" West 376.17 feet; (2) North 89°40'00" West 306.48 feet to the point of beginning. Contains 38,283 Square Feet more or less.

Net Acquisition 22,521 Square Feet.

Net Acquisition = (area -existing paved area).

Temporary Construction Easement: As shown on exhibit.

Parcel 78 Tax Lot No. 15-06-300-004

A parcel of land in fee for the widening and reconstruction of a public road known as 700 South, being part of an entire tract of property, situate in the Southwest Quarter of the Southwest Quarter of Section 6, Township 1 South, Range 1 West, Salt Lake Meridian. The boundaries of said parcel are described as follows: