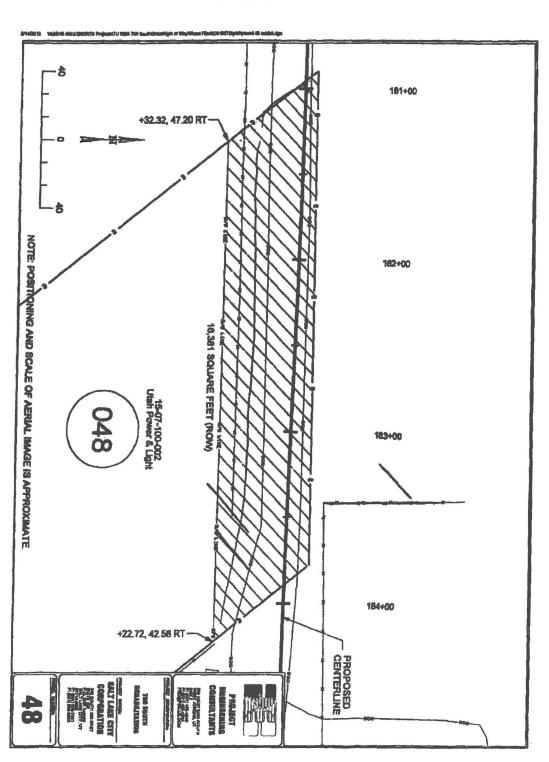

#### (Description of the Property)

Parcel 48

Tax Lot No. 15-07-100-002

A parcel of land in fee for the widening and reconstruction of a public road known as 700 South, being part of an entire tract of property, situate in the Northwest Quarter of the Northwest Quarter of Section 7, Township 1 South, Range 1 West, Salt Lake Meridian. The boundaries of said parcel are described as follows:

Beginning at the Northwest corner of Grantors land, said point being 669.07 feet North 89°22'32" East along the North Section line of said Section 7 and 4.64 feet South 00°37'28" East from the Northwest Corner of said Section 7; and running thence along the North boundary line of said Grantors land South 89°45'40" East 288.00 feet to the Northeast corner of Grantors land; thence along the East boundary line of said grantors land South 36°45'40" East 73.29 feet; thence North 89°06'38" West 290.51 feet to a point on the West boundary line of said Grantors land; thence along said West boundary line North 36°45'40" West 69.16 to the point of beginning.

Contains 16,381 Square Feet more or less. Net Acquisition = (area – existing paved area)

Parcel 73 Tax Lot No. 14-01-426-001

A parcel of land in fee for the widening and reconstruction of a public road known as 700 South, being part of an entire tract of property, situate in the Southeast Quarter of the Southeast Quarter of Section 1, Township 1 South, Range 2 West, Salt Lake Meridian. The boundaries of said parcel are described as follows: