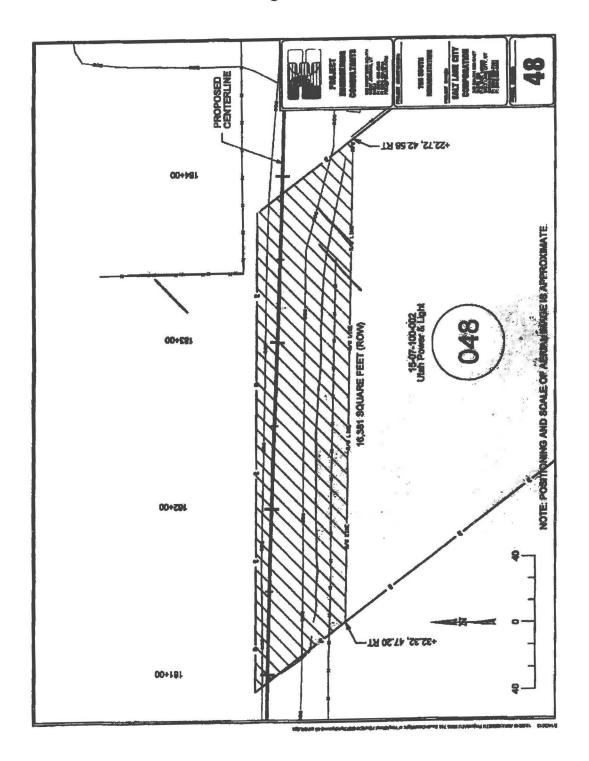

#### (Description of the Property)

Parcel 48

Tax Lot No. 15-07-100-002

A parcel of land in fee for the widening and reconstruction of a public road known as 700 South, being part of an entire tract of property, situate in the Northwest Quarter of the Northwest Quarter of Section 7, Township 1 South, Range 1 West, Salt Lake Meridian. The boundaries of said parcel are described as follows:

Beginning at the Northwest corner of Grantors land, said point being 669.07 feet North 89°22'32" East along the North Section line of said Section 7 and 4.64 feet South 00°37'28" East from the Northwest Corner of said Section 7; and running thence along the North boundary line of said Grantors land South 89°45'40" East 288.00 feet to the Northeast corner of Grantors land; thence along the East boundary line of said grantors land South 36°45'40" East 73.29 feet; thence North 89°06'38" West 290.51 feet to a point on the West boundary line of said Grantors land; thence along said West boundary line North 36°45'40" West 69.16 to the point of beginning.

Contains 16,381 Square Feet more or less. Net Acquisition = (area – existing paved area)

Parcel 73 Tax Lot No. 14-01-426-001

A parcel of land in fee for the widening and reconstruction of a public road known as 700 South, being part of an entire tract of property, situate in the Southeast Quarter of the Southeast Quarter of Section 1, Township 1 South, Range 2 West, Salt Lake Meridian. The boundaries of said parcel are described as follows: