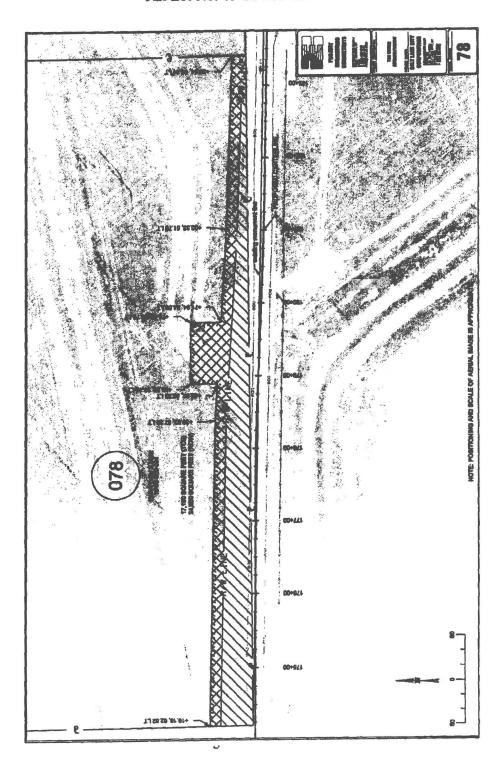

Net Acquisition 22,521 Square Feet.

Net Acquisition = (area -existing paved area).

Temporary Construction Easement: As shown on exhibit.

Parcel 78 Tax Lot No. 15-06-300-004

A parcel of land in fee for the widening and reconstruction of a public road known as 700 South, being part of an entire tract of property, situate in the Southwest Quarter of the Southwest Quarter of Section 6, Township 1 South, Range 1 West, Salt Lake Meridian. The boundaries of said parcel are described as follows:

Beginning at the Southwest corner of Grantors land, said point being the Southwest Corner of said Section 6; and running thence along the West boundary line of said Grantors land North 0°37'28" West 45.01 feet; thence South 88°58'36" East 417.70 feet; thence South 86°38'44" East 263.15 feet; thence South 88°10'40" East 240.18 feet to a point on the East boundary line of said Grantors land; thence South 0°37'28" East 4.49 feet to the Southeast corner of said Grantor's land; thence along the South Section line of said Section 6 South 89°22'32" West 920.00 feet to the point of beginning.

Contains 24,860 Square Feet more or less.

Net Acquisition 23,120 Square Feet.

Net Acquisition = (area- existing paved area)

Temporary Construction Easement: As shown on exhibit.