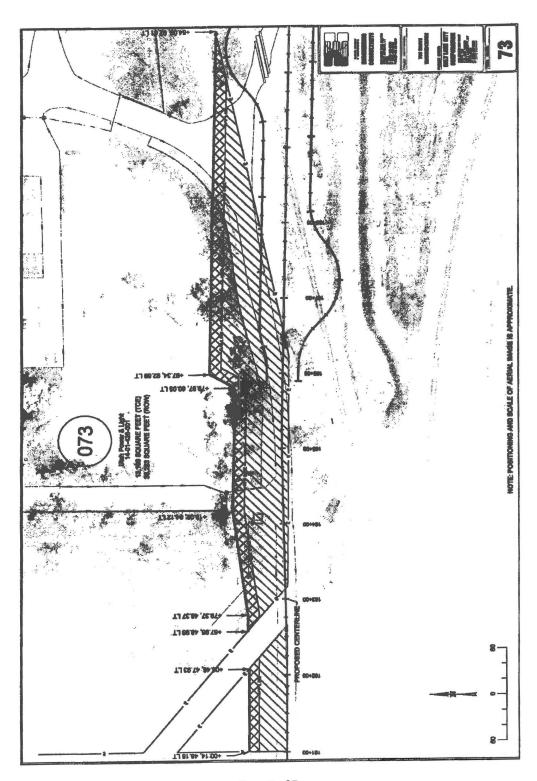

Contains 16,381 Square Feet more or less. Net Acquisition = (area – existing paved area)

Parcel 73 Tax Lot No. 14-01-426-001

A parcel of land in fee for the widening and reconstruction of a public road known as 700 South, being part of an entire tract of property, situate in the Southeast Quarter of the Southeast Quarter of Section 1, Township 1 South, Range 2 West, Salt Lake Meridian. The boundaries of said parcel are described as follows:

Beginning at the Southwest corner of Grantors land, said point being 1320.03 feet North 89°40'00" West along the South Section line from the Southeast Corner of said Section 1; and running thence along the West boundary line of said Grantors land North 00°01'17" West 34.88 feet; thence South 89°49'25" East 122.88 feet; thence South 49°40'00" East 54.79 feet to a point hereafter referred to as "Point A", said point being on the South Section line of said Section 1; thence along said South line North 89°40'00" West 164.63 feet to the point of beginning.

#### ALSO:

Beginning at the above referenced "Point A", and running thence along the South Section line of said Section 1 51.34 feet South 89°40'00" East to the point of beginning; thence North 49°40'00" West 55.00 feet; thence South 89°49'25" East 4.70 feet; thence North 82°07'15" East 139.42 feet; thence South 88°54'30" East 172.50 feet; thence North 29°04'31" East 36.99 feet; thence South 88°54'30" East 383.16 feet to a point on the South boundary line of said Grantors land; thence

along said South boundary line the following two (2) calls; (1) South 77°59'49" West 376.17 feet; (2) North 89°40'00" West 306.48 feet to the point of beginning. Contains 38,283 Square Feet more or less.

Net Acquisition 22,521 Square Feet.

Net Acquisition = (area -existing paved area).

Temporary Construction Easement: As shown on exhibit.

Parcel 78 Tax Lot No. 15-06-300-004

A parcel of land in fee for the widening and reconstruction of a public road known as 700 South, being part of an entire tract of property, situate in the Southwest Quarter of the Southwest Quarter of Section 6, Township 1 South, Range 1 West, Salt Lake Meridian. The boundaries of said parcel are described as follows: