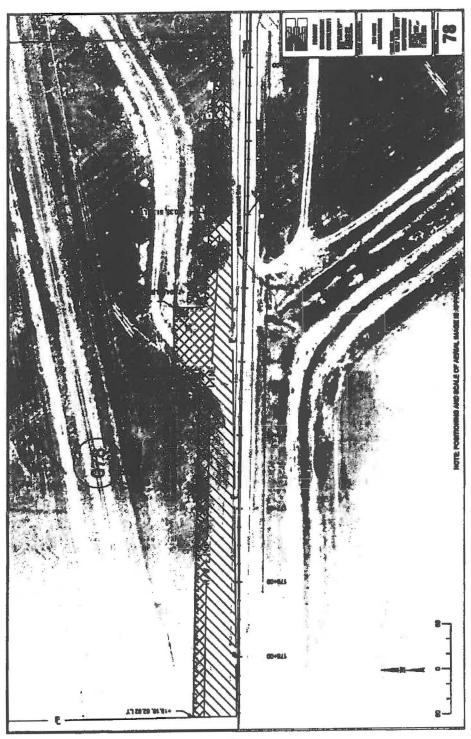

Net Acquisition 22,521 Square Feet.

Net Acquisition = (area -existing paved area).

Temporary Construction Easement: As shown on exhibit.

Parcel 78 Tax Lot No. 15-06-300-004

A parcel of land in fee for the widening and reconstruction of a public road known as 700 South, being part of an entire tract of property, situate in the Southwest Quarter of the Southwest Quarter of Section 6, Township 1 South, Range 1 West, Salt Lake Meridian. The boundaries of said parcel are described as follows:

Beginning at the Southwest corner of Grantors land, said point being the Southwest Corner of said Section 6; and running thence along the West boundary line of said Grantors land North 0°37'28" West 45.01 feet; thence South 88°58'36" East 417.70 feet; thence South 86°38'44" East 263.15 feet; thence South 88°10'40" East 240.18 feet to a point on the East boundary line of said Grantors land; thence South 0°37'28" East 4.49 feet to the Southeast corner of said Grantor's land; thence along the South Section line of said Section 6 South 89°22'32" West 920.00 feet to the point of beginning.

Contains 24,860 Square Feet more or less.

Net Acquisition 23,120 Square Feet.

Net Acquisition = (area- existing paved area)

Temporary Construction Easement: As shown on exhibit.