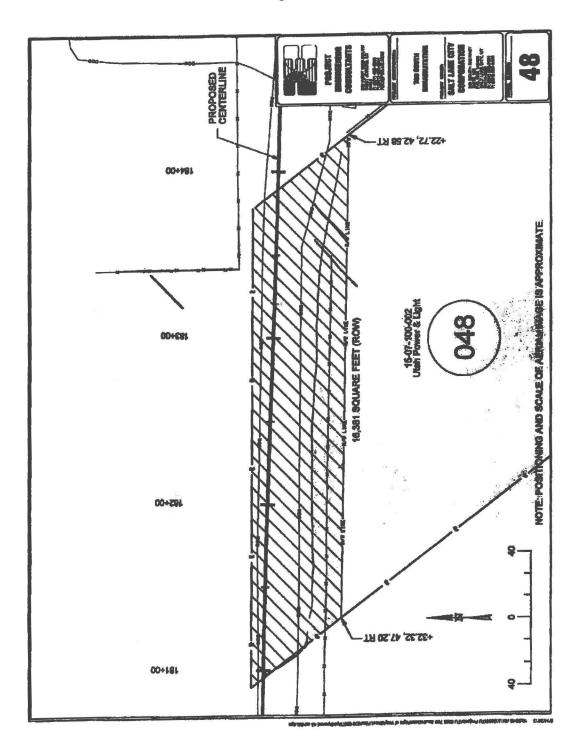

#### (Description of the Property)

Parcel 48

Tax Lot No. 15-07-100-002

A parcel of land in fee for the widening and reconstruction of a public road known as 700 South, being part of an entire tract of property, situate in the Northwest Quarter of the Northwest Quarter of Section 7, Township 1 South, Range 1 West, Salt Lake Meridian. The boundaries of said parcel are described as follows:

Beginning at the Northwest corner of Grantors land, said point being 669.07 feet North 89°22'32" East along the North Section line of said Section 7 and 4.64 feet South 00°37'28" East from the Northwest Corner of said Section 7; and running thence along the North boundary line of said Grantors land South 89°45'40" East 288.00 feet to the Northeast corner of Grantors land; thence along the East boundary line of said grantors land South 36°45'40" East 73.29 feet; thence North 89°06'38" West 290.51 feet to a point on the West boundary line of said Grantors land; thence along said West boundary line North 36°45'40" West 69.16 to the point of beginning.

Contains 16,381 Square Feet more or less. Net Acquisition = (area – existing paved area)

Parcel 73 Tax Lot No. 14-01-426-001

A parcel of land in fee for the widening and reconstruction of a public road known as 700 South, being part of an entire tract of property, situate in the Southeast Quarter of the Southeast Quarter of Section 1, Township 1 South, Range 2 West, Salt Lake Meridian. The boundaries of said parcel are described as follows: