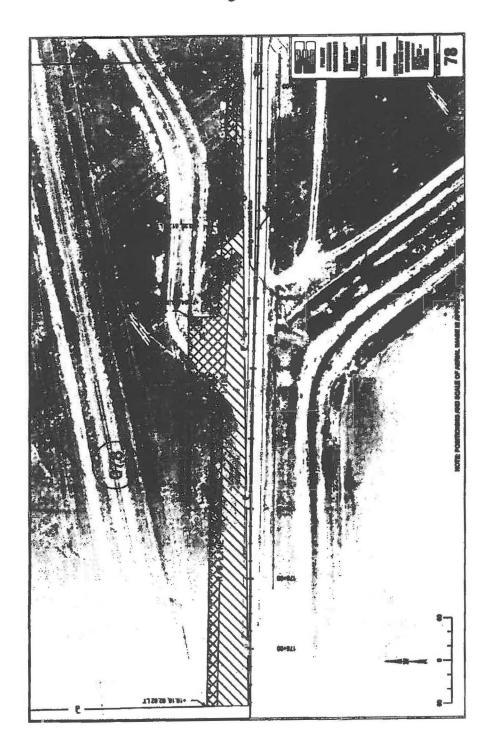

Net Acquisition 22,521 Square Feet.

Net Acquisition = (area -existing paved area).

Temporary Construction Easement: As shown on exhibit.

Parcel 78 Tax Lot No. 15-06-300-004

A parcel of land in fee for the widening and reconstruction of a public road known as 700 South, being part of an entire tract of property, situate in the Southwest Quarter of the Southwest Quarter of Section 6, Township 1 South, Range 1 West, Salt Lake Meridian. The boundaries of said parcel are described as follows:

Beginning at the Southwest corner of Grantors land, said point being the Southwest Corner of said Section 6; and running thence along the West boundary line of said Grantors land North 0°37'28" West 45.01 feet; thence South 88°58'36" East 417.70 feet; thence South 86°38'44" East 263.15 feet; thence South 88°10'40" East 240.18 feet to a point on the East boundary line of said Grantors land; thence South 0°37'28" East 4.49 feet to the Southeast corner of said Grantor's land; thence along the South Section line of said Section 6 South 89°22'32" West 920.00 feet to the point of beginning.

Contains 24,860 Square Feet more or less.

Net Acquisition 23,120 Square Feet.

Net Acquisition = (area- existing paved area)

Temporary Construction Easement: As shown on exhibit.