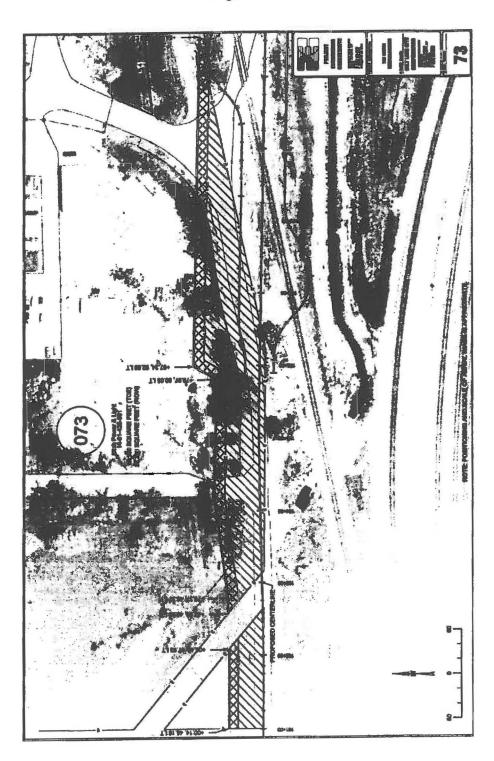

Contains 16,381 Square Feet more or less. Net Acquisition = (area – existing paved area)

Parcel 73 Tax Lot No. 14-01-426-001

A parcel of land in fee for the widening and reconstruction of a public road known as 700 South, being part of an entire tract of property, situate in the Southeast Quarter of the Southeast Quarter of Section 1, Township 1 South, Range 2 West, Salt Lake Meridian. The boundaries of said parcel are described as follows:

Beginning at the Southwest corner of Grantors land, said point being 1320.03 feet North 89°40'00" West along the South Section line from the Southeast Corner of said Section 1; and running thence along the West boundary line of said Grantors land North 00°01'17" West 34.88 feet; thence South 89°49'25" East 122.88 feet; thence South 49°40'00" East 54.79 feet to a point hereafter referred to as "Point A", said point being on the South Section line of said Section 1; thence along said South line North 89°40'00" West 164.63 feet to the point of beginning.

#### ALSO:

Beginning at the above referenced "Point A", and running thence along the South Section line of said Section 1 51.34 feet South 89°40'00" East to the point of beginning; thence North 49°40'00" West 55.00 feet; thence South 89°49'25" East 4.70 feet; thence North 82°07'15" East 139.42 feet; thence South 88°54'30" East 172.50 feet; thence North 29°04'31" East 36.99 feet; thence South 88°54'30" East 383.16 feet to a point on the South boundary line of said Grantors land; thence

along said South boundary line the following two (2) calls; (1) South 77°59'49" West 376.17 feet; (2) North 89°40'00" West 306.48 feet to the point of beginning. Contains 38,283 Square Feet more or less.

Net Acquisition 22,521 Square Feet.

Net Acquisition = (area -existing paved area).

Temporary Construction Easement: As shown on exhibit.

Parcel 78 Tax Lot No. 15-06-300-004

A parcel of land in fee for the widening and reconstruction of a public road known as 700 South, being part of an entire tract of property, situate in the Southwest Quarter of the Southwest Quarter of Section 6, Township 1 South, Range 1 West, Salt Lake Meridian. The boundaries of said parcel are described as follows: