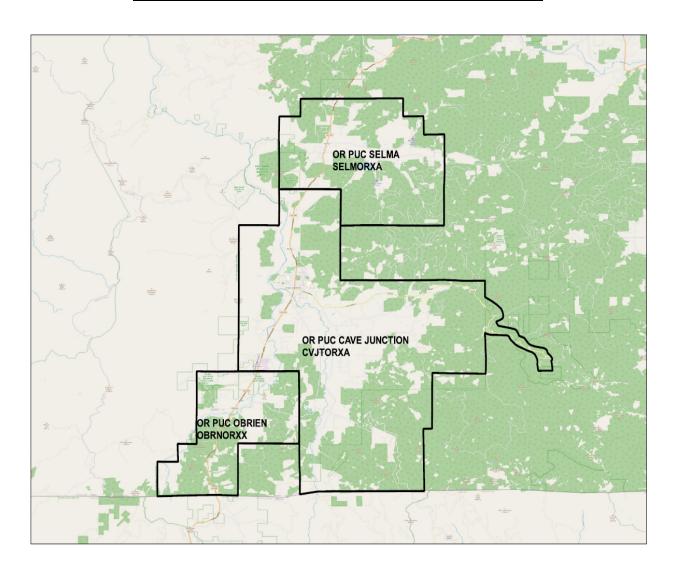

Cave Junction: 1st Revised Section 7 Sheet 2, Cancelling Section 7 Original Sheet 2

This filing is being made to display actual service territory which reflects actual Ziply Fiber customer locations which was previously incorrectly depicted as unserved territory and/or outside the currently depicted exchange boundary. The correction was discovered as a result of comparing the FCC's Study Area Boundaries with our internal network records and the filed exchange boundary maps found in P.U.C. Tariff 5.

## SELMA, DAVE JUNCTION, O'BRIEN EXCHANGE AREA MAP