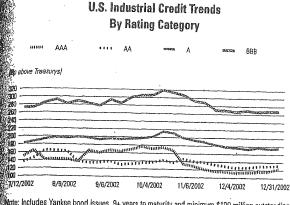

Category 'A'



5+ years to maturity and minimum \$100 million outstanding. Source: Standard & Pow's Blobal Fixed Income Research.

5¢....

و د بششد

52

| Sector Sprends (hp | ) Inductiful T | elecon Wa | Electric, <sup>1</sup> fo:<br>let & Gas <sup>1</sup> fia | lependent<br>anen Cos |
|--------------------|----------------|-----------|----------------------------------------------------------|-----------------------|
| 2/4/2004           | 107            | 155       | 121                                                      | 109                   |
| 2/11/2004          | 108            | 157       | 122                                                      | 107                   |

Decket UM 1209

## Staff/302 Peng/22<sup>Ratings</sup> Trends

## SPREAD TO TREASURY BY RATING CATEGORY



Note: Includes Yankee bond issues. 9+ years to maturity and minimum \$100 million outstanding. Source: Standard & Poor's Global Fixed Income Research.

| M.S. Industrials Spreads (bp) | AAA | AA  | ·A  | 886           |
|-------------------------------|-----|-----|-----|---------------|
| <b>12/</b> 24/2002            | 115 | 130 | 174 | 269           |
| 12/31/2002                    | 122 | 131 | 175 | 269           |
|                               |     |     |     | ••••••••••••• |

| In la |  | 116 | 5 |  |
|-------|--|-----|---|--|
|       |  |     |   |  |

|                                                                 | STANDARD & POOR'S |
|-----------------------------------------------------------------|-------------------|
|