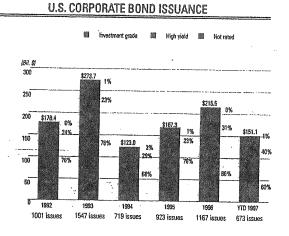

e 10/15/2003:                                                  | •          |
| Class A (bnd ins: Capital Markets Assurance Corp.)                                                                | AAA        |
| Prudential Home Mortgage Securities Co. Inc. (The)                                                                |            |
|                                                                                                                   |            |
| \$363.339 mil mtg pass-thru certs ser 1992-6 due 03/25/1999:                                                      | 4.4.4      |
| Class A-8 (lig: Prudential Home Mortgage Co. (The))                                                               | AAAr       |

STANDART S. POOR'S CREDITWEEK JULY 23, 1997



## MATINGS TRENDS



#### Staff/302 Peng/36



**NEW RATINGS** 

Note: Includes Yankee bend issuance. Source: Standard & Poor's Fixed Income Research-BondBank.

Note: Minimum \$100 million outstanding. Source: Standard & Poor's Fixed Income Research—BondComp.

| NEW RATINGS                                                                                                                        |              |
|------------------------------------------------------------------------------------------------------------------------------------|--------------|
| Owens & Minor, Inc. [BB/Stable/]                                                                                                   |              |
| \$225 mil unseed bank fac bank in due 05/2001