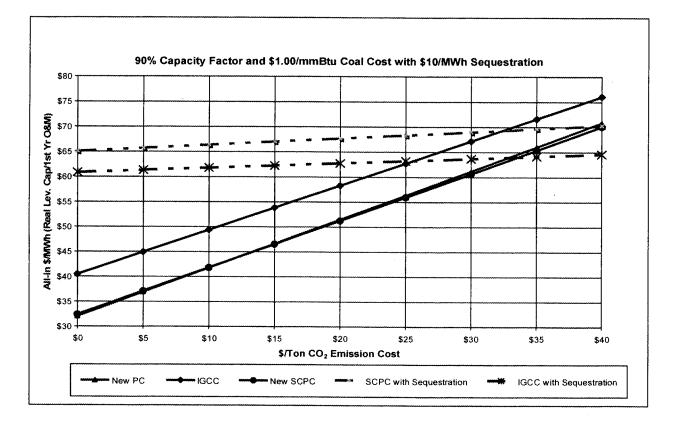

atory scenarios
- Issues needing clarity
  - Potential carbon regulation including timing, stringency, costs
  - Construction and operational costs
  - Benefits, cost-effectiveness or viability of carbon sequestration as a compliance mechanism

Figure 6.1 illustrates that IGCC has relatively high costs compared with the new pulverized coal (PC) units and the new supercritical pulverized coal units (SCPC) but there are still benefits to this resource type, e.g., incrementally lower emissions and an easier transition to carbon capture and sequestration. Further, the graph illustrates that at a CO<sub>2</sub> allowance cost of approximately \$33 per ton, IGCC with carbon capture and sequestration would "break-even" with the cost of pulverized coal without carbon capture and sequestration.





### **Coal Portfolio Assessment**

#### Pulverized Coal

In the eastern control area subcritical and supercritical pulverized coal units and IGCC units were considered for this IRP. Generally supercritical pulverized units have better heat rates than subcritical units but are more costly in terms of capital and O&M. Primarily the sites of the plants considered were in central Utah near the existing Hunter plant and near the existing Bridger plant in Wyoming.

A subcritical unit having a capacity of 575 MW at the existing Hunter plant (Hunter 4) in central Utah was evaluated during the modeling process with various installation dates. This Hunter unit would use the latest available emission control technology for  $SO_2$ ,  $NO_X$ , and particulates. The Hunter site is presently viewed as