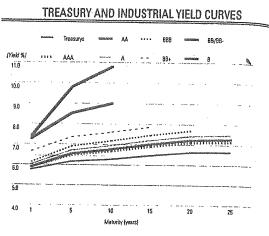

| •          |
| Class A (bnd ins: Capital Markets Assurance Corp.)                                                                | AAA        |
| Prudential Home Mortgage Securities Co. Inc. (The)                                                                |            |
|                                                                                                                   |            |
| \$363.339 mil mtg pass-thru certs ser 1992-6 due 03/25/1999:                                                      | 4.4.4      |
| Class A-8 (lig: Prudential Home Mortgage Co. (The))                                                               | AAAr       |

STANDART S. POOR'S CREDITWEEK JULY 23, 1997



## MATINGS TRENDS



#### Staff/302 Peng/36



**NEW RATINGS** 

Note: Includes Yankee bend issuance. Source: Standard & Poor's Fixed Income Research-BondBank.

Note: Minimum \$100 million outstanding. Source: Standard & Poor's Fixed Income Research—BondComp.

| NEW RATINGS                                                                                                                        |              |
|------------------------------------------------------------------------------------------------------------------------------------|--------------|
| Owens & Minor, Inc. [BB/Stable/]                                                                                                   |              |
| \$225 mil unseed bank fac bank in due 05/2001                                                                                      |