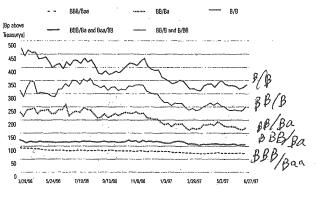

| Ar                                         | BB-r/Watch Pos                      | pfd stk (prelim)                                                                                                    | BBB-                                    | 88+                                           |
| 9 Companies Inc. (BB/Stable/)<br>20 mil fitg rate sr nts due 12/15/2001                                                        | 88-<br>88-                                 | 8+<br>8+                            | sr unsecd (prelim)<br>sub (prelim)                                                                                  | BBB<br>BBB-                             | 888-<br>88+                                   |



STANDARD & POOR'S CREDITWEEK JUCKSY

## Staff/302 Peng/18

#### RATINGS TRENDS





HIGH YIELD INDUSTRIAL INDICES

Note: Includes Two to 10 year maturities and minimum \$100 million outstanding. Source: Standard & Poor's Fixed Income Research—BondComp.

| ource: Standard & Poor's Fixed income Research-BondLomp. |  |
|----------------------------------------------------------|--|
|                                                          |  |
|                                                          |  |
|                                                          |  |

ete: Senior unsecured debt with less than 15 years to maturity.

| rident Bank Home Equity Ln Trust 1997-2                                                                   |             |       |
|-----------------------------------------------------------------------------------------------------------|-