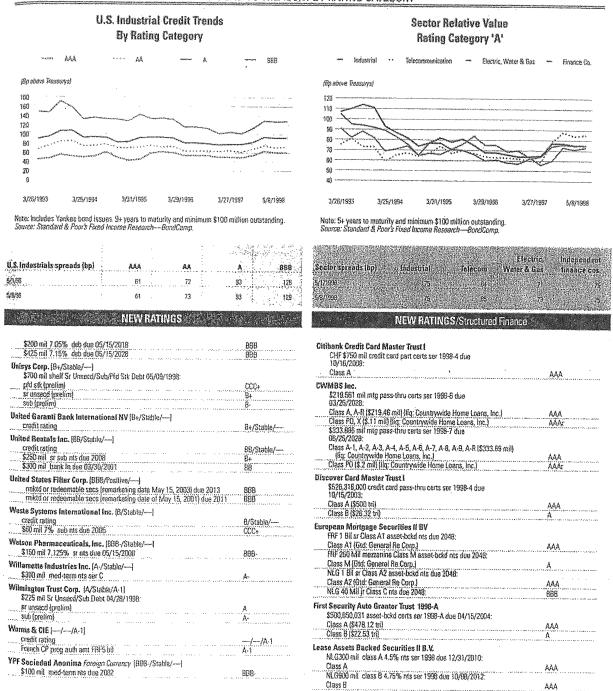

|                    |

STANDARD & PODR'S CREDITWEEK MAY 6, 1990 ~~



## Staff/302 Peng/16

**R**ATINGS THENDS

#### SPREAD TO TREASURY BY RATING CATEGORY



STANDARD & PODR'S CREDITWIEK MAY 20, 1998

# Staff/302 \_\_ Peng/17

|                                                                                                                                |                                            |                                     |                                                                                                                     |                                         | HATINGS TRENDS                                |
|--------------------------------------------------------------------------------------------------------------------------------|--------------------------------------------|-------------------------------------|----------------------------------------------------------------------------------------------