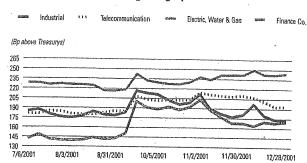

AA             |
| \$50 mil 4% Domestic bnds ser A1-9007 due 06/20/2007      | AAA             |
| \$50 mil 4.15% Domestic bnds ser A9-9007 due 12/20/2007   | AAA             |
| \$50 mil 4.165% Domestic bnds ser 9W-9007 due 12/20/2007  | AAA             |
| \$50 mil 5.42% Domestic bnds ser KR-2017 due 12/19/2017   | AAA             |
| \$50 mil 5.435% Domestic bnds ser S-2022 due 12/20/2022   | AAA             |
| \$50 mil 6% Domestic bnds ser KG-2017 due 12/20/2017      | AAA             |
|                                                           | *************** |

STANDARD & POOR'S CREDITWEEK JANUARY 8, 2003

| Docket | IМ   | 1209 |  |
|--------|------|------|--|
| DUGMEL | UIVI | 1203 |  |

1000

## Staff/302 RATINGS TRENDS Peng/23

#### SPREAD TO TREASURY BY RATING CATEGORY







Note: 5+ years to maturity and minimum \$100 million outstanding. Source: Standard & Poor's Global Fixed Income Research.

| U.S. Industrials Spreads (bp) | AAA | AA  | A     | 888 |
|-------------------------------|-----|-----|-------|-----|
| 12/21/2001                    | 123 | 155 | . 185 | 272 |
| 12/28/2001                    | 121 | 156 | 185   | 273 |

|