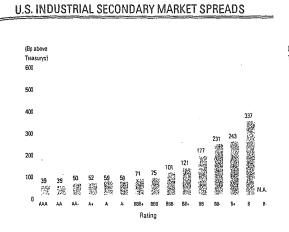

| Ar                                         | BB-r/Watch Pos                      | pfd stk (prelim)                                                                                                    | BBB-                                    | 88+                                           |
| 9 Companies Inc. (BB/Stable/)<br>20 mil fitg rate sr nts due 12/15/2001                                                        | 88-<br>88-                                 | 8+<br>8+                            | sr unsecd (prelim)<br>sub (prelim)                                                                                  | BBB<br>BBB-                             | 888-<br>88+                                   |



STANDARD & POOR'S CREDITWEEK JUCKSY

## Staff/302 Peng/18

#### RATINGS TRENDS





HIGH YIELD INDUSTRIAL INDICES

Note: Includes Two to 10 year maturities and minimum \$100 million outstanding. Source: Standard & Poor's Fixed Income Research—BondComp.

| ource: Standard & Poor's Fixed income Research-BondLomp. |  |
|----------------------------------------------------------|--|
|                                                          |  |
|                                                          |  |
|                                                          |  |

ete: Senior unsecured debt with less than 15 years to maturity.

| rident Bank Home Equity Ln Trust 1997-2                                                                   |             |       |
|-----------------------------------------------------------------------------------------------------------