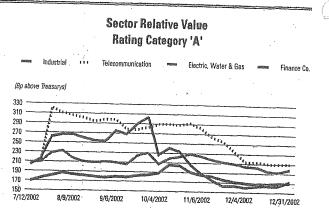

|
| \$100 mil 1.55% Domestic bnds ser BF-7004 due 01/13/2004        | AAA               |
| Federal Home Loan Banks                                         |                   |
| \$50 mil step up nts due 12/20/2005                             |                   |
| \$50 mil 6.14% nts due 12/16/2022                               |                   |
| \$50 mil 6.13% nts due 12/16/2022                               |                   |
| \$50 mil 5.67% nts due 12/19/2017                               |                   |
| \$50 mil 5.65% nts due 12/19/2017                               | AAA               |
| \$50 mil 5% nts due 12/19/2007                                  |                   |
| \$50 mil 5% nts due 12/19/2007                                  | AAA               |



Note: 5+ years to maturity and minimum \$100 million outstanding. Source: Standard & Poor's Global Fixed Income Research.

| Sector Spreads (bp) | Industrial | Telecom | Electric,<br>Water & Gas | Independent<br>Finance Cos. |
|---------------------|------------|---------|--------------------------|-----------------------------|
| 12/24/2002          | 168        | 210     | 192                      | 163                         |
| 12/31/2002          | . 169      | 210     | 198                      | 173                         |

#### NEW RATINGS

| \$275 mil 3.25% Domestic bnds ser H7-9007 due 06/20/2007  | AAA             |
|-----------------------------------------------------------|-----------------|
| \$325 mil 1.6% Domestic bnds ser AZ-7004 due 01/09/2004   | AAA             |